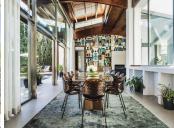

This totally refurbished villa on a very private plot is situated in the heart of Las Brisas and a short drive to the Los Naranjos Golf course, on an elevated south facing plot offering magical mountain & sea views. This property is perfect for families and golfers and for anyone that is looking for that special architectural experience. Offering a unique style and feeling to all other villas on the market with high vaulted ceilings in wood, modern windows, and curated decor. On the main level you have the master suite, 2 large guestroom suites and the Danespan/Puroform custom designed kitchen which naturally flows into the open plan dining room living room. On the lower level a light filled entrance hall leads to the state-of-the-art home cinema and a spacious multifunctional room comprising of gym exercise machines and pool table with access to the shaded courtyard. There are 2 additional bedrooms also with access to the internal courtyard and the 3rd room which can also be an office or an extra bedroom. The pool area is a tropical haven with its outdoor kitchen, pizza oven and spa style swimming pool. The villa also offers garage, underfloor heating/AC throughout and recently upgraded security features such as complete external HD CCTV