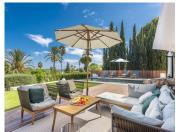

This totally refurbished villa on a very private plot is situated in the heart of Las Brisas and a short drive to the Los Naranjos Golf course, on an elevated south facing plot offering magical mountain & sea views. This property is perfect for families and golfers and for anyone that is looking for that special architectural experience. Offering a unique style and feeling to all other villas on the market with high vaulted ceilings in wood, modern windows, and curated decor. On the main level you have the master suite, 2 large guestroom suites and the Danespan/Puroform custom designed kitchen which naturally flows into the open plan dining room living room. On the lower level a light filled entrance hall leads to the state-of-the-art home cinema and a spacious multifunctional room comprising of gym exercise machines and pool table with access to the shaded courtyard. There are 2 additional bedrooms also with access to the internal courtyard and the 3rd room which can also be an office or an extra bedroom. The pool area is a tropical haven with its outdoor kitchen, pizza oven and spa style swimming pool. The villa also offers garage, underfloor heating/AC throughout and recently upgraded security features such as complete external HD CCTV