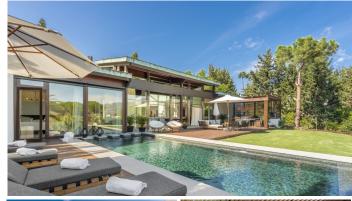

## DOM 5 BEDROOMS 4 BATHROOMS IN NUEVA ANDALUCÍA

Nueva Andalucía

REF# V4325077 4.595.000 €

| BEDS | BATHS | BUILT  | PLOT    | TERRACE |
|------|-------|--------|---------|---------|
| 5    | 4     | 571 m² | 1643 m² | 100 m²  |

This totally refurbished villa on a very private plot is situated in the heart of Las Brisas and a short drive to the Los Naranjos Golf course, on an elevated south facing plot offering magical mountain & sea views. This property is perfect for families and golfers and for anyone that is looking for that special architectural experience. Offering a unique style and feeling to all other villas on the market with high vaulted ceilings in wood, modern windows, and curated decor. On the main level you have the master suite, 2 large guestroom suites and the Danespan/Puroform custom designed kitchen which naturally flows into the open plan dining room living room. On the lower level a light filled entrance hall leads to the state-of-the-art home cinema and a spacious multifunctional room comprising of gym exercise machines and pool table with access to the shaded courtyard. There are 2 additional bedrooms also with access to the internal courtyard and the 3rd room which can also be an office or an extra bedroom. The pool area is a tropical haven with its outdoor kitchen, pizza oven and spa style swimming pool. The villa also offers garage, underfloor heating/AC throughout and recently upgraded security features such as complete external HD CCTV