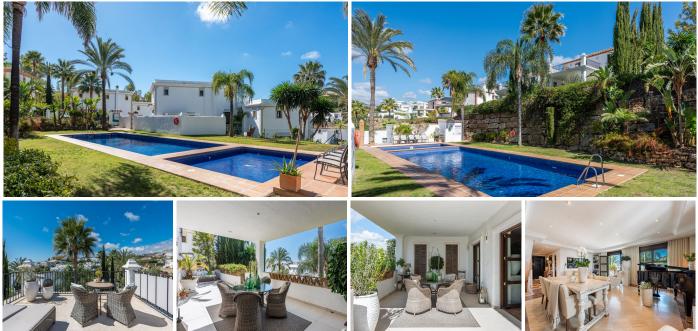

## REF# V4660984 785.000 €

| BEDS | BATHS | BUILT  | PLOT   | TERRACE |
|------|-------|--------|--------|---------|
| 5    | 3.5   | 273 m² | 272 m² | 75 m²   |

Welcome to this elegant and luminous villa located in Pueblo Andaluz, in the heart of La Resina golf course in Estepona. Pueblo Andaluz is a well-maintained urbanization consisting of 20 detached villas. There is a large shared saltwater pool and a lush tropical garden.

On the entrance floor, we are welcomed by a fully equipped kitchen, a guest toilet, and a bright living room with direct access to a partially covered terrace. The terrace offers a perfect setting for relaxation with its lovely view of tropical gardens and the stunning Sierra Bermeja mountain range.

A few steps down we come to the private garden, where you can grow fruit trees and enjoy the tranquility. On the first floor we find the largest bedroom with its own bathroom and a spacious terrace with a fantastic view. On this level there are two further bedrooms and a bathroom. The basement consists of another living room, laundry room, bathroom, toilet, and two rooms that can be converted into bedrooms.