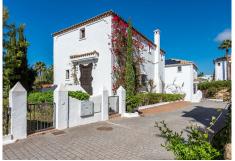

## REF# V4660984 785.000 €

| BEDS | BATHS | BUILT  | PLOT   | TERRACE |
|------|-------|--------|--------|---------|
| 5    | 3.5   | 273 m² | 272 m² | 75 m²   |

Welcome to this elegant and luminous villa located in Pueblo Andaluz, in the heart of La Resina golf course in Estepona. Pueblo Andaluz is a well-maintained urbanization consisting of 20 detached villas. There is a large shared saltwater pool and a lush tropical garden.

On the entrance floor, we are welcomed by a fully equipped kitchen, a guest toilet, and a bright living room with direct access to a partially covered terrace. The terrace offers a perfect setting for relaxation with its lovely view of tropical gardens and the stunning Sierra Bermeja mountain range.