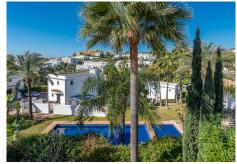

## REF# V4660984 785.000 €

| BEDS | BATHS | BUILT  | PLOT   | TERRACE |
|------|-------|--------|--------|---------|
| 5    | 3.5   | 273 m² | 272 m² | 75 m²   |

Welcome to this elegant and luminous villa located in Pueblo Andaluz, in the heart of La Resina golf course in Estepona. Pueblo Andaluz is a well-maintained urbanization consisting of 20 detached villas. There is a large shared saltwater pool and a lush tropical garden.

The residence is less than 10 minutes by car from the center of Estepona, 12 minutes from Puerto Banús, and less than 15 minutes' walk from the beach and Sonora Beach Club. In addition, a new padel club is being built nearby, with a restaurant, spa and gym that can be reached in just 10 minutes' walk from the residence.