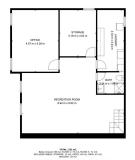

The villa extends over three floors with a total of five bedrooms, three bathrooms, and one toilet. Two of the

bedrooms are currently used as an office and entertainment space. An excellent choice for families or those looking for spacious accommodation!

On the entrance floor, we are welcomed by a fully equipped kitchen, a guest toilet, and a bright living room with direct access to a partially covered terrace. The terrace offers a perfect setting for relaxation with its lovely view of tropical gardens and the stunning Sierra Bermeja mountain range.

A few steps down we come to the private garden, where you can grow fruit trees and enjoy the tranquility. On the first floor we find the largest bedroom with its own bathroom and a spacious terrace with a fantastic view. On this level there are two further bedrooms and a bathroom. The basement consists of another living room, laundry room, bathroom, toilet, and two rooms that can be converted into bedrooms.