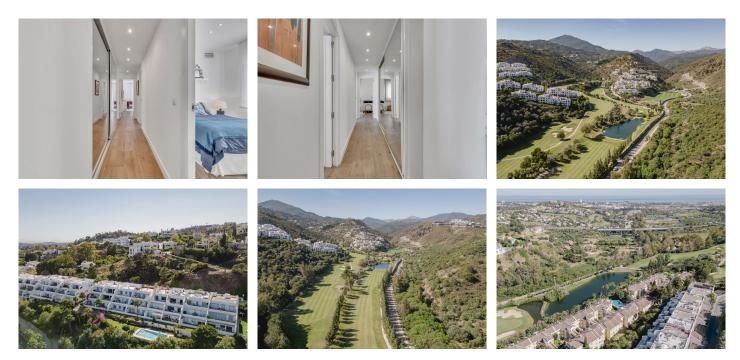

## REF# V4300183 500.000 €

| BEDS | BATHS | BUILT  | TERRACE |
|------|-------|--------|---------|
| 3    | 2     | 118 m² | 37 m²   |

We present you this stunning apartment located in one of the most exclusive areas of the Costa del Sol, with panoramic views to the golf course and the Concha mountain.

Located in an upscale residential area on the Costa del Sol, this apartment is in a quiet and secure environment, perfect for those seeking privacy and exclusivity. In addition, it is close to the Westing spa, the best golf courses on the Costa del Sol, restaurants and stores in the area, making it an ideal place to enjoy the Mediterranean lifestyle.