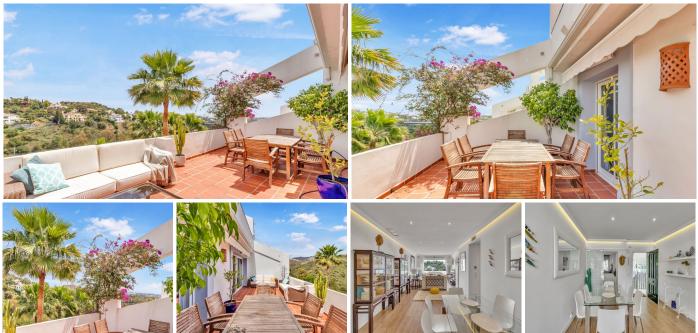

## REF# V4300183 500.000 €

| BEDS | BATHS | BUILT  | TERRACE |
|------|-------|--------|---------|
| 3    | 2     | 118 m² | 37 m²   |

We present you this stunning apartment located in one of the most exclusive areas of the Costa del Sol, with panoramic views to the golf course and the Concha mountain.

Upon entering the property, the first thing you will notice is its spacious living and dining room, which offers direct access to a large private terrace, perfect for enjoying a lunch, or just relaxing on a sunny day. It also has a fully equipped kitchen with modern appliances and plenty of storage space.

Located in an upscale residential area on the Costa del Sol, this apartment is in a quiet and secure environment, perfect for those seeking privacy and exclusivity. In addition, it is close to the Westing spa, the best golf courses on the Costa del Sol, restaurants and stores in the area, making it an ideal place to enjoy the Mediterranean lifestyle.