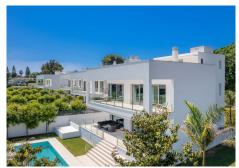

Built in 2020, this property has been designed and built to the highest standards of quality and sophistication, using the latest materials, finishes and technology.

Entering the property, you will be welcomed by a sense of elegance and refinement, which surrounds every space of this spacious villa, where comfort and functionality merge with aesthetics, in perfect harmony. With its 4 spacious bedrooms, each with its own en-suite bathroom, the property stands out for its cosy family space, privacy and comfort.

Designed by the prestigious Bulthaup brand, the straight lines of the kitchen give this space a starring role. Its minimalist and avant-garde style is creating an inspiring space for gastronomy lovers, open onto the double living-dining room and the terrace with views of the garden and the swimming pool. And speaking of the swimming pool, you will not fail to be amazed by its imposing size of 12 x 4 metres, perfect for relaxing and cooling off on summer days.

In terms of equipment and technology, the property has its own Thyssenkrupp lift, connecting the three floors, integrated Lutron home automation system and alarm, underfloor heating and air conditioning with Daikin air zone control. The exterior carpentry is aluminium, with thermal bridge break, by Schuco, and the interior carpentry is by Roman Clavero. All taps and sanitary ware are Hansgrohe and Duravit, Philippe Stark's design lines. Ample closed parking for two cars. Enclosed gymnasium equipped on the solarium floor.