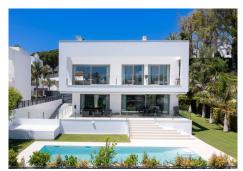

## Welcome to your new dream home!

Located in the exclusive area of Casasola – Guadalmina Baja, the villa is set within a gated development of 6 villas with 24/7 security, just a few steps from the sea.

Built in 2020, this property has been designed and built to the highest standards of quality and sophistication, using the latest materials, finishes and technology.

Entering the property, you will be welcomed by a sense of elegance and refinement, which surrounds every space of this spacious villa, where comfort and functionality merge with aesthetics, in perfect harmony. With its 4 spacious bedrooms, each with its own en-suite bathroom, the property stands out for its cosy family space, privacy and comfort.

Designed by the prestigious Bulthaup brand, the straight lines of the kitchen give this space a starring role. Its minimalist and avant-garde style is creating an inspiring space for gastronomy lovers, open onto the double living-dining room and the terrace with views of the garden and the swimming pool. And speaking of the swimming pool, you will not fail to be amazed by its imposing size of 12 x 4 metres, perfect for relaxing and cooling off on summer days.