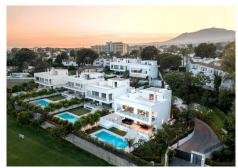

## DOM 4 BEDROOMS 4.5 BATHROOMS IN GUADALMINA BAJA

Guadalmina Baja

REF# V4318228 2.800.000 €

| BEDS | BATHS | BUILT  | PLOT   | TERRACE |
|------|-------|--------|--------|---------|
| 4    | 4.5   | 673 m² | 885 m² | 303 m²  |

## Welcome to your new dream home!

Located in the exclusive area of Casasola – Guadalmina Baja, the villa is set within a gated development of 6 villas with 24/7 security, just a few steps from the sea.