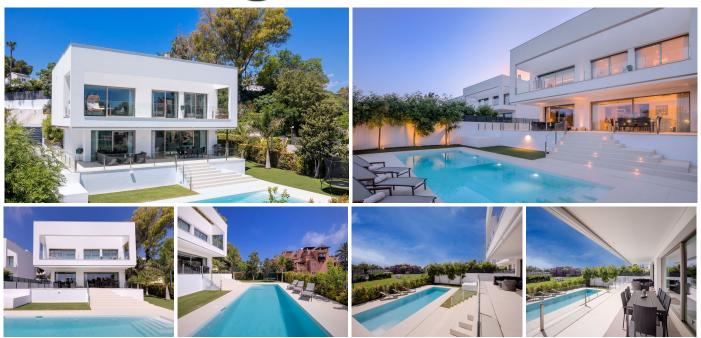

## DOM 4 BEDROOMS 4.5 BATHROOMS IN GUADALMINA BAJA

Guadalmina Baja

REF# V4318228 2.800.000 €

| BEDS | BATHS | BUILT  | PLOT   | TERRACE |
|------|-------|--------|--------|---------|
| 4    | 4.5   | 673 m² | 885 m² | 303 m²  |

## Welcome to your new dream home!

Located in the exclusive area of Casasola – Guadalmina Baja, the villa is set within a gated development of 6 villas with 24/7 security, just a few steps from the sea.

Built in 2020, this property has been designed and built to the highest standards of quality and sophistication, using the latest materials, finishes and technology.

Entering the property, you will be welcomed by a sense of elegance and refinement, which surrounds every space of this spacious villa, where comfort and functionality merge with aesthetics, in perfect harmony. With its 4 spacious bedrooms, each with its own en-suite bathroom, the property stands out for its cosy family space, privacy and comfort.

Designed by the prestigious Bulthaup brand, the straight lines of the kitchen give this space a starring role. Its minimalist and avant-garde style is creating an inspiring space for gastronomy lovers, open onto the double living-dining room and the terrace with views of the garden and the swimming pool. And speaking of the swimming pool, you will not fail to be amazed by its imposing size of 12 x 4 metres, perfect for relaxing and cooling off on summer days.