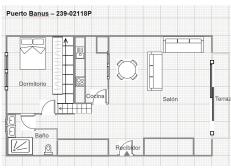

## PENTHOUSE 1 BEDROOMS 2 BATHROOMS IN PUERTO BANÚS

Puerto Banús

REF# V4505785 720.000 €

| BEDS | BATHS | BUILT  | TERRACE |
|------|-------|--------|---------|
| 1    | 2     | 135 m² | 12 m²   |

This fabulous penthouse is located in the highly sought-after area of Puerto Banus Marina. With its prime location front line to the marina, this property offers breathtaking views of the sea and the marina. The property features 1 good sized bedroom, 2 bathrooms, plus an office space and a second possible guest bedroom, making it perfect for a family home or as an investment property.

Upon entering the property, you are greeted by a stylish entrance that leads to the spacious living room. The living room is adorned with a fireplace, creating a cozy and inviting atmosphere for the winter months, with an open plan dining area, perfect for entertaining friends and family. From the living room, you can access the south-facing terrace, where you can enjoy the stunning views of the sea and the marina.

The master bedroom is located on the ground floor and boasts a bathroom. On the top floor, you will find two additional rooms, one currently used as an office and the other a possible guest bedroom, both of

which share a bathroom with shower.

This penthouse features air conditioning, ensuring a comfortable living environment throughout the year. The fully fitted kitchen is perfect for those who love to cook, and the marble floors add a touch of elegance to the space.