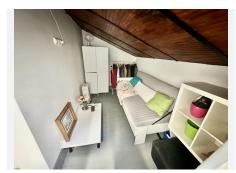

The master bedroom is located on the ground floor and boasts a bathroom. On the top floor, you will find two additional rooms, one currently used as an office and the other a possible guest bedroom, both of

which share a bathroom with shower.

This penthouse features air conditioning, ensuring a comfortable living environment throughout the year. The fully fitted kitchen is perfect for those who love to cook, and the marble floors add a touch of elegance to the space.