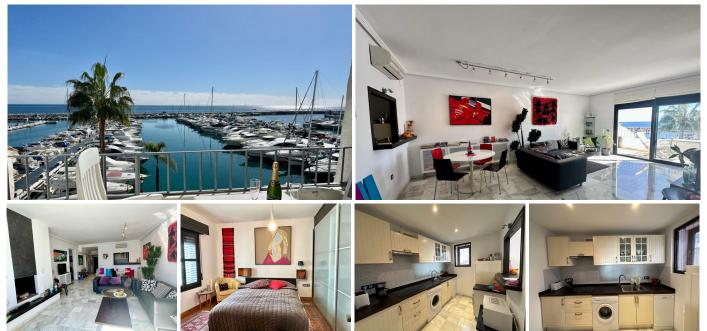

## PENTHOUSE 1 BEDROOMS 2 BATHROOMS IN PUERTO BANÚS

Puerto Banús

REF# V4505785 720.000 €

| BEDS | BATHS | BUILT  | TERRACE |
|------|-------|--------|---------|
| 1    | 2     | 135 m² | 12 m²   |

This fabulous penthouse is located in the highly sought-after area of Puerto Banus Marina. With its prime location front line to the marina, this property offers breathtaking views of the sea and the marina. The property features 1 good sized bedroom, 2 bathrooms, plus an office space and a second possible guest bedroom, making it perfect for a family home or as an investment property.

Upon entering the property, you are greeted by a stylish entrance that leads to the spacious living room. The living room is adorned with a fireplace, creating a cozy and inviting atmosphere for the winter months, with an open plan dining area, perfect for entertaining friends and family. From the living room, you can access the south-facing terrace, where you can enjoy the stunning views of the sea and the marina.

The master bedroom is located on the ground floor and boasts a bathroom. On the top floor, you will find two additional rooms, one currently used as an office and the other a possible guest bedroom, both of

which share a bathroom with shower.

This penthouse features air conditioning, ensuring a comfortable living environment throughout the year. The fully fitted kitchen is perfect for those who love to cook, and the marble floors add a touch of elegance to the space.

The property is in good condition, it was fully refurbished in 2005.

In terms of location, this penthouse is ideally situated in the heart of the famous Puerto Banus marina, surrounded by luxury & high end boutique shops, restaurants and services. Beaches to either side of the marina itself. Golf enthusiasts will also appreciate the property's proximity to golf courses.