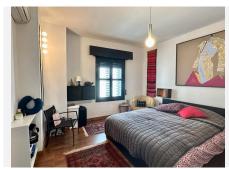

The master bedroom is located on the ground floor and boasts a bathroom. On the top floor, you will find two additional rooms, one currently used as an office and the other a possible guest bedroom, both of

which share a bathroom with shower.

This penthouse features air conditioning, ensuring a comfortable living environment throughout the year. The fully fitted kitchen is perfect for those who love to cook, and the marble floors add a touch of elegance to the space.