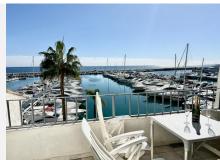

## PENTHOUSE 1 BEDROOMS 2 BATHROOMS IN PUERTO BANÚS

Puerto Banús

REF# V4505785 720.000 €

| BEDS | BATHS | BUILT  | TERRACE |
|------|-------|--------|---------|
| 1    | 2     | 135 m² | 12 m²   |

This fabulous penthouse is located in the highly sought-after area of Puerto Banus Marina. With its prime location front line to the marina, this property offers breathtaking views of the sea and the marina. The property features 1 good sized bedroom, 2 bathrooms, plus an office space and a second possible guest bedroom, making it perfect for a family home or as an investment property.

Upon entering the property, you are greeted by a stylish entrance that leads to the spacious living room. The living room is adorned with a fireplace, creating a cozy and inviting atmosphere for the winter months, with an open plan dining area, perfect for entertaining friends and family. From the living room, you can access the south-facing terrace, where you can enjoy the stunning views of the sea and the marina.