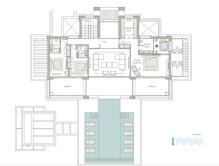

## DOM 6 BEDROOMS 7.5 BATHROOMS IN EL MADROÑAL

© El Madroñal

REF# V4084183 7.995.000 €

| BEDS | BATHS | BUILT  | PLOT    | TERRACE |
|------|-------|--------|---------|---------|
| 6    | 7.5   | 745 m² | 4248 m² | 233 m²  |

The idyllic life you lead at Nova Hill will likely be centred upon the living room. Designed to be the heart of your home, we have crafted an area that exudes refined elegance. As you sit between two open fireplaces sunlight streams in from immense southern facing windows. A tall ceiling soars overhead, with chandeliers catching and refracting light from inside or outside the home. Effortlessly connecting to an open plan kitchen, equipped with the latest technology. On the ground floor, you can also find a bedroom with ensuite bathroom.

You can find the impressive Master bedroom on the first floor, opulent design and superb views, with an

ensuite bathroom and walk-in closet.

In the basement, you will feel serenity surrounds you. An indoor pool gives you a cloistered area where you can both exercise and