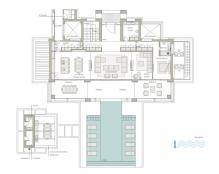

The idyllic life you lead at Nova Hill will likely be centred upon the living room. Designed to be the heart of your home, we have crafted an area that exudes refined elegance. As you sit between two open fireplaces sunlight streams in from immense southern facing windows. A tall ceiling soars overhead, with chandeliers catching and refracting light from inside or outside the home. Effortlessly connecting to an open plan kitchen, equipped with the latest technology. On the ground floor, you can also find a bedroom with ensuite bathroom.

You can find the impressive Master bedroom on the first floor, opulent design and superb views, with an

ensuite bathroom and walk-in closet.

In the basement, you will feel serenity surrounds you. An indoor pool gives you a cloistered area where you can both exercise and

relax as the moment strikes you. An equipped private Gym, Hammam and Wine cellar can be found on this level.

\* Off-plan villa, 16 months to build.