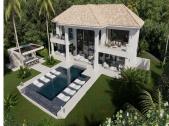

## DOM 6 BEDROOMS 7.5 BATHROOMS IN EL MADROÑAL

© El Madroñal

REF# V4084183 7.995.000 €

| BEDS | BATHS | BUILT  | PLOT    | TERRACE |
|------|-------|--------|---------|---------|
| 6    | 7.5   | 745 m² | 4248 m² | 233 m²  |

As you walk the grounds you will discover superior landscaping that blends into the countryside adding the perfect touch of greenery whenever it is needed, while offering a wonderful contrast to the stark white pillars of your home. This villa has been created to offer you the choice of pleasures you desire most. Settle into the shade or catch some sun. Ease yourself into the pool a step at a time, and feel the cool water envelop you as you swim across the length of the pool.