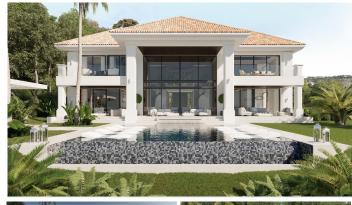

## DOM 6 BEDROOMS 7.5 BATHROOMS IN EL MADROÑAL

© El Madroñal

REF# V4084183 7.995.000 €

| BEDS | BATHS | BUILT  | PLOT    | TERRACE |
|------|-------|--------|---------|---------|
| 6    | 7.5   | 745 m² | 4248 m² | 233 m²  |

As you walk the grounds you will discover superior landscaping that blends into the countryside adding the perfect touch of greenery whenever it is needed, while offering a wonderful contrast to the stark white pillars of your home. This villa has been created to offer you the choice of pleasures you desire most. Settle into the shade or catch some sun. Ease yourself into the pool a step at a time, and feel the cool water envelop you as you swim across the length of the pool.