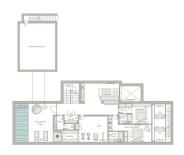

You can find the impressive Master bedroom on the first floor, opulent design and superb views, with an

ensuite bathroom and walk-in closet.

In the basement, you will feel serenity surrounds you. An indoor pool gives you a cloistered area where you can both exercise and

relax as the moment strikes you. An equipped private Gym, Hammam and Wine cellar can be found on this level.

\* Off-plan villa, 16 months to build.