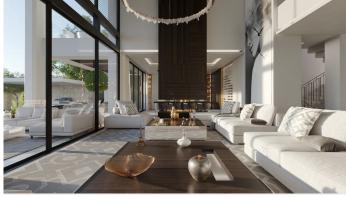

The idyllic life you lead at Nova Hill will likely be centred upon the living room. Designed to be the heart of your home, we have crafted an area that exudes refined elegance. As you sit between two open fireplaces sunlight streams in from immense southern facing windows. A tall ceiling soars overhead, with chandeliers catching and refracting light from inside or outside the home. Effortlessly connecting to an open plan kitchen, equipped with the latest technology. On the ground floor, you can also find a bedroom with ensuite bathroom.