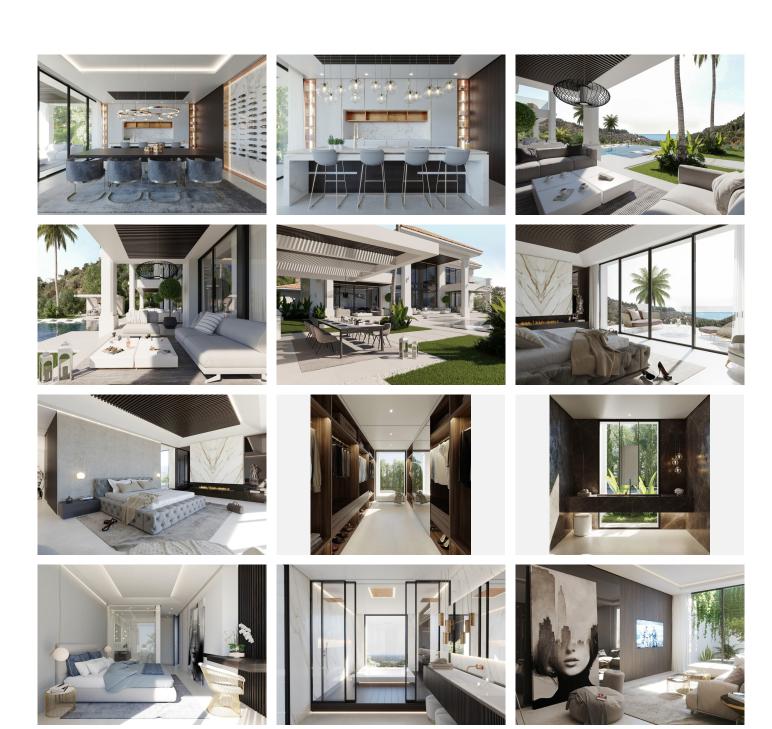

## DOM 6 BEDROOMS 7.5 BATHROOMS IN EL MADROÑAL

© El Madroñal

REF# V4084183 7.995.000 €

| BEDS | BATHS | BUILT  | PLOT    | TERRACE |
|------|-------|--------|---------|---------|
| 6    | 7.5   | 745 m² | 4248 m² | 233 m²  |

As you walk the grounds you will discover superior landscaping that blends into the countryside adding the perfect touch of greenery whenever it is needed, while offering a wonderful contrast to the stark white pillars of your home. This villa has been created to offer you the choice of pleasures you desire most. Settle into the shade or catch some sun. Ease yourself into the pool a step at a time, and feel the cool water envelop you as you swim across the length of the pool.

The idyllic life you lead at Nova Hill will likely be centred upon the living room. Designed to be the heart of your home, we have crafted an area that exudes refined elegance. As you sit between two open fireplaces sunlight streams in from immense southern facing windows. A tall ceiling soars overhead, with chandeliers catching and refracting light from inside or outside the home. Effortlessly connecting to an open plan kitchen, equipped with the latest technology. On the ground floor, you can also find a bedroom with ensuite bathroom.

You can find the impressive Master bedroom on the first floor, opulent design and superb views, with an

ensuite bathroom and walk-in closet.

In the basement, you will feel serenity surrounds you. An indoor pool gives you a cloistered area where you can both exercise and

relax as the moment strikes you. An equipped private Gym, Hammam and Wine cellar can be found on this level.

\* Off-plan villa, 16 months to build.