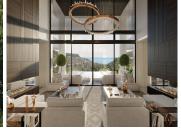

The idyllic life you lead at Nova Hill will likely be centred upon the living room. Designed to be the heart of your home, we have crafted an area that exudes refined elegance. As you sit between two open fireplaces sunlight streams in from immense southern facing windows. A tall ceiling soars overhead, with chandeliers catching and refracting light from inside or outside the home. Effortlessly connecting to an open plan kitchen, equipped with the latest technology. On the ground floor, you can also find a bedroom with ensuite bathroom.