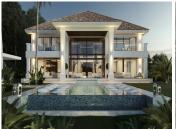

## DOM 6 BEDROOMS 7.5 BATHROOMS IN EL MADROÑAL

© El Madroñal

REF# V4084183 7.995.000 €

| BEDS | BATHS | BUILT  | PLOT    | TERRACE |
|------|-------|--------|---------|---------|
| 6    | 7.5   | 745 m² | 4248 m² | 233 m²  |

As you walk the grounds you will discover superior landscaping that blends into the countryside adding the perfect touch of greenery whenever it is needed, while offering a wonderful contrast to the stark white pillars of your home. This villa has been created to offer you the choice of pleasures you desire most. Settle into the shade or catch some sun. Ease yourself into the pool a step at a time, and feel the cool water envelop you as you swim across the length of the pool.