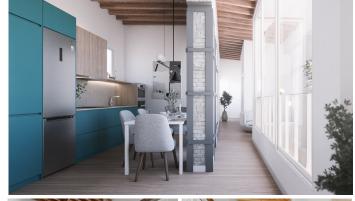

As you step inside, you are greeted by the warmth and charm of the wooden floor that spans the entire living space, adding a touch of natural beauty to the contemporary design. The open plan layout seamlessly integrates the living, dining, and kitchen areas, the hight to the ceiling wut its roof beams are creating a spacious and fluid atmosphere.

The high-quality open plan kitchen is a chef's dream come true. Equipped with top-of-the-line appliances and sleek countertops, it offers a seamless cooking experience while exuding a sophisticated aesthetic.