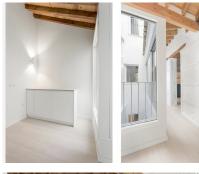

As you step inside, you are greeted by the warmth and charm of the wooden floor that spans the entire living space, adding a touch of natural beauty to the contemporary design. The open plan layout seamlessly integrates the living, dining, and kitchen areas, the hight to the ceiling wut its roof beams are creating a spacious and fluid atmosphere.

At 'El Postigo', no detail has been overlooked when it comes to quality and craftsmanship. Each property has been finished to the highest standards, using only the finest materials. The interiors are designed in a contemporary Scandinavian style carefully blended with the original features from the 1900th century building, combining clean lines, natural light, and a sense of tranquility.