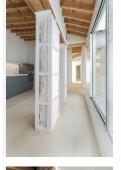

As you step inside, you are greeted by the warmth and charm of the wooden floor that spans the entire living space, adding a touch of natural beauty to the contemporary design. The open plan layout seamlessly integrates the living, dining, and kitchen areas, the hight to the ceiling wut its roof beams are creating a spacious and fluid atmosphere.

At 'El Postigo', no detail has been overlooked when it comes to quality and craftsmanship. Each property has been finished to the highest standards, using only the finest materials. The interiors are designed in a contemporary Scandinavian style carefully blended with the original features from the 1900th century building, combining clean lines, natural light, and a sense of tranquility.