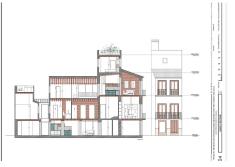

## About the building

'El Postigo" is situated in one of the most sought-after areas of Malaga, it offers a unique opportunity to live in a historic 1900th-century building, meticulously restored to its former glory. The combination of the building's rich history and modern amenities creates a truly exceptional living experience.

At 'El Postigo', no detail has been overlooked when it comes to quality and craftsmanship. Each property has been finished to the highest standards, using only the finest materials. The interiors are designed in a contemporary Scandinavian style carefully blended with the original features from the 1900th century building, combining clean lines, natural light, and a sense of tranquility.