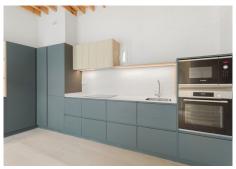

As you step inside, you are greeted by the warmth and charm of the wooden floor that spans the entire living space, adding a touch of natural beauty to the contemporary design. The open plan layout seamlessly integrates the living, dining, and kitchen areas, the hight to the ceiling wut its roof beams are creating a spacious and fluid atmosphere.

The high-quality open plan kitchen is a chef's dream come true. Equipped with top-of-the-line appliances and sleek countertops, it offers a seamless cooking experience while exuding a sophisticated aesthetic.