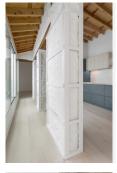

As you step inside, you are greeted by the warmth and charm of the wooden floor that spans the entire living space, adding a touch of natural beauty to the contemporary design. The open plan layout seamlessly integrates the living, dining, and kitchen areas, the hight to the ceiling wut its roof beams are creating a spacious and fluid atmosphere.

At 'El Postigo', no detail has been overlooked when it comes to quality and craftsmanship. Each property has been finished to the highest standards, using only the finest materials. The interiors are designed in a contemporary Scandinavian style carefully blended with the original features from the 1900th century building, combining clean lines, natural light, and a sense of tranquility.