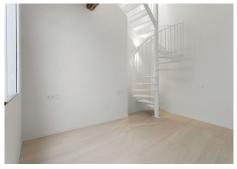

As you step inside, you are greeted by the warmth and charm of the wooden floor that spans the entire living space, adding a touch of natural beauty to the contemporary design. The open plan layout seamlessly integrates the living, dining, and kitchen areas, the hight to the ceiling wut its roof beams are creating a spacious and fluid atmosphere.