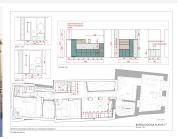

## MIESZKANIE NA ANTRESOLI 2 BEDROOMS 2 BATHROOMS IN MÁLAGA CENTRO

Málaga Centro

REF# V4374286 645.000 €

| BEDS | BATHS | BUILT  | TERRACE |
|------|-------|--------|---------|
| 2    | 2     | 117 m² | 12 m²   |

Welcome to El Postigo, a new luxury development located in the heart of Malaga's Centro Histórico.

This newly developed middle floor apartment is a true gem. This luxurious residence offers a perfect blend of elegance, comfort, and modern living. Boasting two bedrooms and two bathrooms of which is 'en suite', this apartment is designed to cater to the most discerning tastes. The apartment add more space by adding a loft floor at one of the bedrooms.