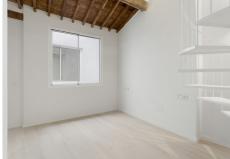

As you step inside, you are greeted by the warmth and charm of the wooden floor that spans the entire living space, adding a touch of natural beauty to the contemporary design. The open plan layout seamlessly integrates the living, dining, and kitchen areas, the hight to the ceiling wut its roof beams are creating a spacious and fluid atmosphere.

At 'El Postigo', no detail has been overlooked when it comes to quality and craftsmanship. Each property has been finished to the highest standards, using only the finest materials. The interiors are designed in a contemporary Scandinavian style carefully blended with the original features from the 1900th century building, combining clean lines, natural light, and a sense of tranquility.