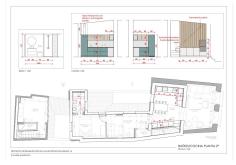

Welcome to El Postigo, a new luxury development located in the heart of Malaga's Centro Histórico.

This newly developed middle floor apartment is a true gem. This luxurious residence offers a perfect blend of elegance, comfort, and modern living. Boasting two bedrooms and two bathrooms of which is 'en suite', this apartment is designed to cater to the most discerning tastes. The apartment add more space by adding a loft floor at one of the bedrooms.

The high-quality open plan kitchen is a chef's dream come true. Equipped with top-of-the-line appliances and sleek countertops, it offers a seamless cooking experience while exuding a sophisticated aesthetic.