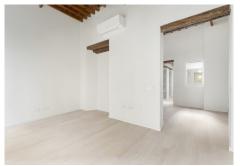

As you step inside, you are greeted by the warmth and charm of the wooden floor that spans the entire living space, adding a touch of natural beauty to the contemporary design. The open plan layout seamlessly integrates the living, dining, and kitchen areas, the hight to the ceiling wut its roof beams are creating a spacious and fluid atmosphere.

At 'El Postigo', no detail has been overlooked when it comes to quality and craftsmanship. Each property has been finished to the highest standards, using only the finest materials. The interiors are designed in a contemporary Scandinavian style carefully blended with the original features from the 1900th century building, combining clean lines, natural light, and a sense of tranquility.