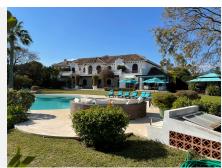

## DOM 8 BEDROOMS 7 BATHROOMS IN GUADALMINA BAJA

Guadalmina Baja

REF# V4330189 11.900.000 €

| BEDS | BATHS | BUILT   | PLOT    | TERRACE |
|------|-------|---------|---------|---------|
| 8    | 7     | 1840 m² | 5627 m² | 138 m²  |

Welcome to this stunning beachfront villa! This Mediterranean-style retreat combines luxury, comfort and ample space in an exceptional location.

The villa has 8 bedrooms and 7 bathrooms, ensuring space and comfort for all residents. Situated on a spacious 5,627 square meter plot, this property offers privacy and outdoor space. The constructed area of 1,840 square meters is distributed over two floors, carefully designed to maximize functionality and beauty. Upon entering, you will be captivated by the charm and elegance of the country-style interior. The basement not only houses a large garage for 10 cars, but also a comfortable bedroom with a private bathroom for staff. The master bedroom is a refuge in itself. Enjoy ultimate luxury and privacy as you prepare for the day or relax at night.

The lush gardens and diverse outdoor spaces are designed for relaxation and enjoyment. Dive into the spectacular pool, enjoy the warm Mediterranean sun on the spacious terrace or host unforgettable meetings in the beautiful gardens. The villa combines a quiet and exclusive environment with easy access