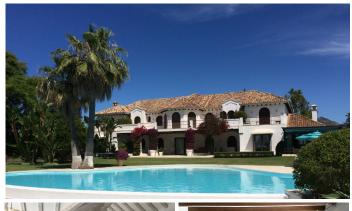

## DOM 8 BEDROOMS 7 BATHROOMS IN GUADALMINA BAJA

Guadalmina Baja

REF# V4330189 11.900.000 €

| BEDS | BATHS | BUILT   | PLOT    | TERRACE |
|------|-------|---------|---------|---------|
| 8    | 7     | 1840 m² | 5627 m² | 138 m²  |

Welcome to this stunning beachfront villa! This Mediterranean-style retreat combines luxury, comfort and ample space in an exceptional location.

The villa has 8 bedrooms and 7 bathrooms, ensuring space and comfort for all residents. Situated on a spacious 5,627 square meter plot, this property offers privacy and outdoor space. The constructed area of 1,840 square meters is distributed over two floors, carefully designed to maximize functionality and beauty. Upon entering, you will be captivated by the charm and elegance of the country-style interior. The basement not only houses a large garage for 10 cars, but also a comfortable bedroom with a private bathroom for staff. The master bedroom is a refuge in itself. Enjoy ultimate luxury and privacy as you prepare for the day or relax at night.