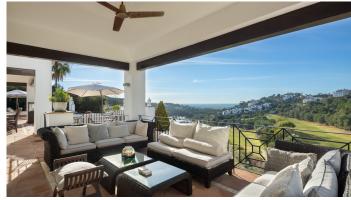

## DOM 7 BEDROOMS 8 BATHROOMS IN BENAHAVÍS

Benahavís

REF# V4721386 4.495.000 €

| BEDS | BATHS | BUILT  | PLOT    |
|------|-------|--------|---------|
| 7    | 8     | 872 m² | 1740 m² |

This exceptional luxury villa is located in the prestigious gated community of Lomas de La Quinta, within the renowned La Quinta 5-star golf resort in Benahavis, Malaga. Situated on a double elevated plot, this newly built property offers breathtaking panoramic sea views and unobstructed frontline views of the golf course.

With a total built area of 872m² and a spacious plot of 1,740m², this villa provides ample space and privacy for a comfortable and luxurious lifestyle. The villa boasts a stunning design with double-height ceilings that create a grand and airy ambiance throughout.