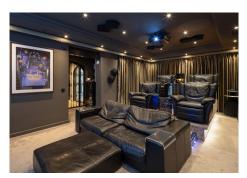

## DOM 7 BEDROOMS 8 BATHROOMS IN BENAHAVÍS

Benahavís

REF# V4721386 4.495.000 €

| BEDS | BATHS | BUILT  | PLOT    |
|------|-------|--------|---------|
| 7    | 8     | 872 m² | 1740 m² |

This exceptional luxury villa is located in the prestigious gated community of Lomas de La Quinta, within the renowned La Quinta 5-star golf resort in Benahavis, Malaga. Situated on a double elevated plot, this newly built property offers breathtaking panoramic sea views and unobstructed frontline views of the golf course.

With a total built area of 872m² and a spacious plot of 1,740m², this villa provides ample space and privacy for a comfortable and luxurious lifestyle. The villa boasts a stunning design with double-height ceilings that create a grand and airy ambiance throughout.