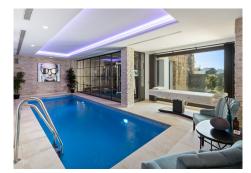

The outdoor area of this villa is equally impressive, with a private pool and well-maintained garden. The pool area is the perfect spot to unwind and enjoy the Mediterranean climate, while the garden provides a

tranquil oasis for relaxation and outdoor activities.

In addition to the private pool and garden, the villa also offers a private garage and parking slots for 2 cars, ensuring convenience for residents and their guests. The garage provides secure storage for vehicles and additional space for storage.