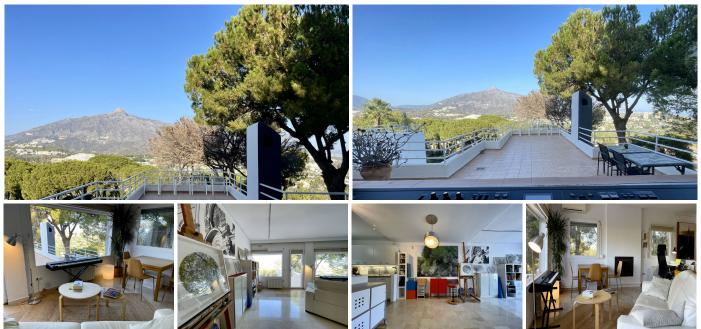

## DUPLEX 4 BEDROOMS 5 BATHROOMS IN NUEVA ANDALUCÍA

Nueva Andalucía

REF# V4552780 739.000 €

| BEDS | BATHS | BUILT  |
|------|-------|--------|
| 4    | 5     | 192 m² |

Welcome to this exquisite duplex nestled in the heart of Nueva Andalucia, offering a perfect blend of tranquility, and contemporary living. This meticulously designed residence boasts four bedrooms and five bathrooms, providing ample space for both relaxation and entertainment.

As you step into this stunning duplex, you are greeted by an abundance of natural light that floods the space, creating an inviting and airy atmosphere. Large windows showcase panoramic views of the surroundings, allowing the beauty of Nueva Andalucia to become an integral part of your daily life.

The open-concept living spaces seamlessly connect the living, dining, and kitchen areas, providing a modern and flexible layout. The kitchen is fully equipped. The four bedrooms are generously sized and thoughtfully designed to provide both comfort and privacy.

A highlight of this duplex is the outdoor space, where a private terrace beckons residents to enjoy the mild climate of Nueva Andalucia. Whether you're sipping your morning coffee or hosting a soirée under the stars, the outdoor spaces offer a perfect extension of the living areas.