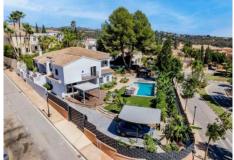

## DOM 5 BEDROOMS 5 BATHROOMS IN ELVIRIA

© Elviria

REF# V4442725 2.600.000 €

| BEDS | BATHS | BUILT  | PLOT    | TERRACE |
|------|-------|--------|---------|---------|
| 5    | 5     | 456 m² | 1106 m² | 100 m²  |

This elegant ideally located 5 bedroom villa has recently been completely renovated, located in a quiet area of Elviria, surrounded by nature and close to services only 600 meters to the commercial center. The property is spread over 2 floors, on the entrance you will find a fully equipped modern kitchen with a breakfast table and access to the terrace. Open plan living room with fireplace and open dining room which continues to a beautiful terrace with panoramic and partial sea views.

There are also 3 bedrooms on this floor with a shared bathroom and guest toilet.

Up to garden level, 2 further bedrooms, both with en-suite bathrooms and access to the garden from the terrace. On the other side of the terrace, right next to one of the bedrooms, there is an elegant modern electric pergola that offers more outdoor space that can be used all year round. Above the beautifully manicured garden and large pool area is a gazebo with a full dining and barbeque area. It includes parking for 2 cars in the drive and additional cars on the drive. Located in the Elviria area, walking distance to shops, bars, dining establishments, key amenities, splendid beaches and golf and other leisure activities, it offers all the ingredients of a classic Spanish dream resort. Just a short drive to some of Marbella's most stunning beaches. The town of Marbella is approximately 10 minutes by car and motorway in both

directions. Surrounded by the peaceful greenery, this contemporary home offers families expansive bright and open spaces, plenty of entertainment features and multiple exterior lounging areas to enjoy Marbella's Mediterranean lifestyle.