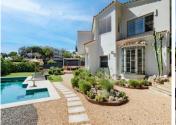

## DOM 5 BEDROOMS 5 BATHROOMS IN ELVIRIA

© Elviria

REF# V4442725 2.600.000 €

| BEDS | BATHS | BUILT  | PLOT    | TERRACE |
|------|-------|--------|---------|---------|
| 5    | 5     | 456 m² | 1106 m² | 100 m²  |

This elegant ideally located 5 bedroom villa has recently been completely renovated, located in a quiet area of Elviria, surrounded by nature and close to services only 600 meters to the commercial center. The property is spread over 2 floors, on the entrance you will find a fully equipped modern kitchen with a breakfast table and access to the terrace. Open plan living room with fireplace and open dining room which continues to a beautiful terrace with panoramic and partial sea views.