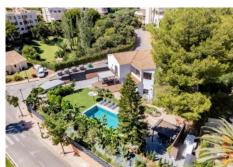

## DOM 5 BEDROOMS 5 BATHROOMS IN ELVIRIA

© Elviria

REF# V4442725 2.600.000 €

| BEDS | BATHS | BUILT  | PLOT    | TERRACE |
|------|-------|--------|---------|---------|
| 5    | 5     | 456 m² | 1106 m² | 100 m²  |

This elegant ideally located 5 bedroom villa has recently been completely renovated, located in a quiet area of Elviria, surrounded by nature and close to services only 600 meters to the commercial center. The property is spread over 2 floors, on the entrance you will find a fully equipped modern kitchen with a breakfast table and access to the terrace. Open plan living room with fireplace and open dining room which continues to a beautiful terrace with panoramic and partial sea views.

There are also 3 bedrooms on this floor with a shared bathroom and guest toilet.

Up to garden level, 2 further bedrooms, both with en-suite bathrooms and access to the garden from the terrace. On the other side of the terrace, right next to one of the bedrooms, there is an elegant modern electric pergola that offers more outdoor space that can be used all year round. Above the beautifully manicured garden and large pool area is a gazebo with a full dining and barbeque area. It includes parking for 2 cars in the drive and additional cars on the drive. Located in the Elviria area, walking distance to shops, bars, dining establishments, key amenities, splendid beaches and golf and other leisure activities, it offers all the ingredients of a classic Spanish dream resort. Just a short drive to some of Marbella's most stunning beaches. The town of Marbella is approximately 10 minutes by car and motorway in both