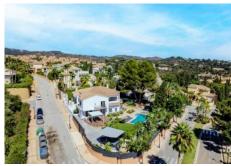

This elegant ideally located 5 bedroom villa has recently been completely renovated, located in a quiet area of Elviria, surrounded by nature and close to services only 600 meters to the commercial center. The property is spread over 2 floors, on the entrance you will find a fully equipped modern kitchen with a breakfast table and access to the terrace. Open plan living room with fireplace and open dining room which continues to a beautiful terrace with panoramic and partial sea views.

There are also 3 bedrooms on this floor with a shared bathroom and guest toilet.

Up to garden level, 2 further bedrooms, both with en-suite bathrooms and access to the garden from the terrace. On the other side of the terrace, right next to one of the bedrooms, there is an elegant modern electric pergola that offers more outdoor space that can be used all year round. Above the beautifully manicured garden and large pool area is a gazebo with a full dining and barbeque area. It includes parking for 2 cars in the drive and additional cars on the drive. Located in the Elviria area, walking distance to shops, bars, dining establishments, key amenities, splendid beaches and golf and other leisure activities, it offers all the ingredients of a classic Spanish dream resort. Just a short drive to some of Marbella's most stunning beaches. The town of Marbella is approximately 10 minutes by car and motorway in both