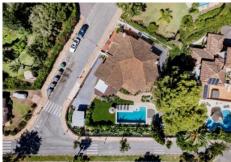

## DOM 5 BEDROOMS 5 BATHROOMS IN ELVIRIA

© Elviria

REF# V4442725 2.600.000 €

| BEDS | BATHS | BUILT  | PLOT    | TERRACE |
|------|-------|--------|---------|---------|
| 5    | 5     | 456 m² | 1106 m² | 100 m²  |

This elegant ideally located 5 bedroom villa has recently been completely renovated, located in a quiet area of Elviria, surrounded by nature and close to services only 600 meters to the commercial center. The property is spread over 2 floors, on the entrance you will find a fully equipped modern kitchen with a breakfast table and access to the terrace. Open plan living room with fireplace and open dining room which continues to a beautiful terrace with panoramic and partial sea views.

There are also 3 bedrooms on this floor with a shared bathroom and guest toilet.

Up to garden level, 2 further bedrooms, both with en-suite bathrooms and access to the garden from the terrace. On the other side of the terrace, right next to one of the bedrooms, there is an elegant modern electric pergola that offers more outdoor space that can be used all year round. Above the beautifully manicured garden and large pool area is a gazebo with a full dining and barbeque area. It includes parking for 2 cars in the drive and additional cars on the drive. Located in the Elviria area, walking distance to shops, bars, dining establishments, key amenities, splendid beaches and golf and other leisure activities, it offers all the ingredients of a classic Spanish dream resort. Just a short drive to some of Marbella's most stunning beaches. The town of Marbella is approximately 10 minutes by car and motorway in both