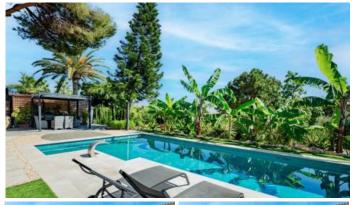

This elegant ideally located 5 bedroom villa has recently been completely renovated, located in a quiet area of Elviria, surrounded by nature and close to services only 600 meters to the commercial center. The property is spread over 2 floors, on the entrance you will find a fully equipped modern kitchen with a breakfast table and access to the terrace. Open plan living room with fireplace and open dining room which continues to a beautiful terrace with panoramic and partial sea views.

There are also 3 bedrooms on this floor with a shared bathroom and guest toilet.

Up to garden level, 2 further bedrooms, both with en-suite bathrooms and access to the garden from the terrace. On the other side of the terrace, right next to one of the bedrooms, there is an elegant modern electric pergola that offers more outdoor space that can be used all year round. Above the beautifully manicured garden and large pool area is a gazebo with a full dining and barbeque area. It includes parking for 2 cars in the drive and additional cars on the drive. Located in the Elviria area, walking distance to shops, bars, dining establishments, key amenities, splendid beaches and golf and other leisure activities, it offers all the ingredients of a classic Spanish dream resort. Just a short drive to some of Marbella's most stunning beaches. The town of Marbella is approximately 10 minutes by car and motorway in both