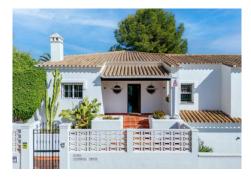

## DOM 5 BEDROOMS 5 BATHROOMS IN ELVIRIA

© Elviria

REF# V4442725 2.600.000 €

| BEDS | BATHS | BUILT  | PLOT    | TERRACE |
|------|-------|--------|---------|---------|
| 5    | 5     | 456 m² | 1106 m² | 100 m²  |

This elegant ideally located 5 bedroom villa has recently been completely renovated, located in a quiet area of Elviria, surrounded by nature and close to services only 600 meters to the commercial center. The property is spread over 2 floors, on the entrance you will find a fully equipped modern kitchen with a breakfast table and access to the terrace. Open plan living room with fireplace and open dining room which continues to a beautiful terrace with panoramic and partial sea views.