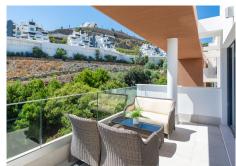

## PENTHOUSE 3 BEDROOMS 2 BATHROOMS IN LA QUINTA

REF# V4503271 645.000 €

| BEDS | BATHS | BUILT  | TERRACE |
|------|-------|--------|---------|
| 3    | 2     | 105 m² | 129 m²  |

Large, well presented penthouse with three double bedrooms, located in a popular complex, above the La Quinta golf course and a short drive from the amenities and beaches of Puerto Banus and San Pedro de Alcántara.

The property is perfectly presented and also comprises a large lounge and dining room, as well as an open plan kitchen with feature island which includes a breakfast bar. The kitchen is fully equipped with all appliances, as well as a small separate utility room. There are three bedrooms in total, including the principal bedroom suite which has an ensuite bathroom with double basins, and walk-in rain shower. There