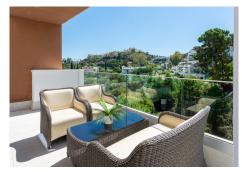

## PENTHOUSE 3 BEDROOMS 2 BATHROOMS IN LA QUINTA

REF# V4503271 645.000 €

| BEDS | BATHS | BUILT  | TERRACE |
|------|-------|--------|---------|
| 3    | 2     | 105 m² | 129 m²  |

Large, well presented penthouse with three double bedrooms, located in a popular complex, above the La Quinta golf course and a short drive from the amenities and beaches of Puerto Banus and San Pedro de Alcántara.

The property is perfectly presented and also comprises a large lounge and dining room, as well as an open plan kitchen with feature island which includes a breakfast bar. The kitchen is fully equipped with all appliances, as well as a small separate utility room. There are three bedrooms in total, including the principal bedroom suite which has an ensuite bathroom with double basins, and walk-in rain shower. There