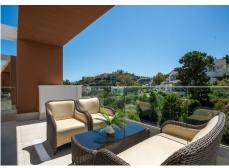

One of the penthouse's main features is the private rooftop solarium, which has a fully fitted outdoor kitchen with a permanent wet bar, fridge and oversize fitted barbecue, along with a high-end jacuzzi and covered dining area.