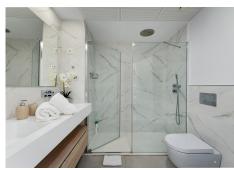

The property is perfectly presented and also comprises a large lounge and dining room, as well as an open plan kitchen with feature island which includes a breakfast bar. The kitchen is fully equipped with all appliances, as well as a small separate utility room. There are three bedrooms in total, including the principal bedroom suite which has an ensuite bathroom with double basins, and walk-in rain shower. There

is an additional family bathroom, which also has a modern walk in rain shower.

The apartment is to be sold alongside two underground parking spaces, as well as a store room. It is also fully registered for short term rentals. The furniture is optional.