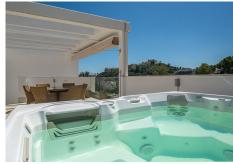

One of the penthouse's main features is the private rooftop solarium, which has a fully fitted outdoor kitchen with a permanent wet bar, fridge and oversize fitted barbecue, along with a high-end jacuzzi and covered dining area.