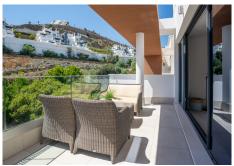

## PENTHOUSE 3 BEDROOMS 2 BATHROOMS IN LA QUINTA

REF# V4503271 645.000 €

| BEDS | BATHS | BUILT  | TERRACE |
|------|-------|--------|---------|
| 3    | 2     | 105 m² | 129 m²  |

Large, well presented penthouse with three double bedrooms, located in a popular complex, above the La Quinta golf course and a short drive from the amenities and beaches of Puerto Banus and San Pedro de Alcántara.

The property is perfectly presented and also comprises a large lounge and dining room, as well as an open plan kitchen with feature island which includes a breakfast bar. The kitchen is fully equipped with all appliances, as well as a small separate utility room. There are three bedrooms in total, including the principal bedroom suite which has an ensuite bathroom with double basins, and walk-in rain shower. There