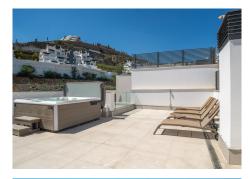

One of the penthouse's main features is the private rooftop solarium, which has a fully fitted outdoor kitchen with a permanent wet bar, fridge and oversize fitted barbecue, along with a high-end jacuzzi and covered dining area.