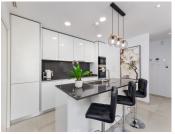

The property is perfectly presented and also comprises a large lounge and dining room, as well as an open plan kitchen with feature island which includes a breakfast bar. The kitchen is fully equipped with all appliances, as well as a small separate utility room. There are three bedrooms in total, including the principal bedroom suite which has an ensuite bathroom with double basins, and walk-in rain shower. There