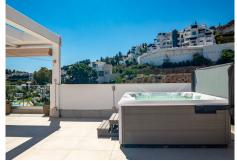

One of the penthouse's main features is the private rooftop solarium, which has a fully fitted outdoor kitchen with a permanent wet bar, fridge and oversize fitted barbecue, along with a high-end jacuzzi and covered dining area.