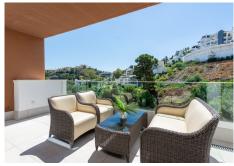

The property is perfectly presented and also comprises a large lounge and dining room, as well as an open plan kitchen with feature island which includes a breakfast bar. The kitchen is fully equipped with all appliances, as well as a small separate utility room. There are three bedrooms in total, including the principal bedroom suite which has an ensuite bathroom with double basins, and walk-in rain shower. There