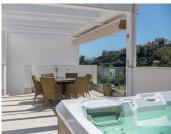

One of the penthouse's main features is the private rooftop solarium, which has a fully fitted outdoor kitchen with a permanent wet bar, fridge and oversize fitted barbecue, along with a high-end jacuzzi and covered dining area.