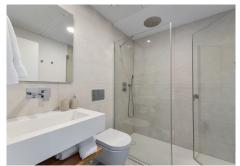

The property is perfectly presented and also comprises a large lounge and dining room, as well as an open plan kitchen with feature island which includes a breakfast bar. The kitchen is fully equipped with all appliances, as well as a small separate utility room. There are three bedrooms in total, including the principal bedroom suite which has an ensuite bathroom with double basins, and walk-in rain shower. There

is an additional family bathroom, which also has a modern walk in rain shower.

The apartment is to be sold alongside two underground parking spaces, as well as a store room. It is also fully registered for short term rentals. The furniture is optional.