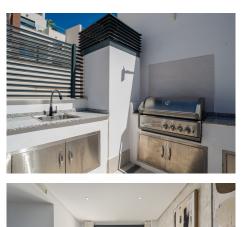

One of the penthouse's main features is the private rooftop solarium, which has a fully fitted outdoor kitchen with a permanent wet bar, fridge and oversize fitted barbecue, along with a high-end jacuzzi and covered dining area.