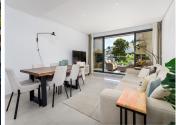

The property is perfectly presented and also comprises a large lounge and dining room, as well as an open plan kitchen with feature island which includes a breakfast bar. The kitchen is fully equipped with all appliances, as well as a small separate utility room. There are three bedrooms in total, including the principal bedroom suite which has an ensuite bathroom with double basins, and walk-in rain shower. There