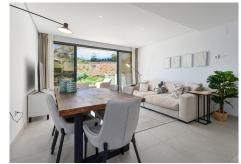

The property is perfectly presented and also comprises a large lounge and dining room, as well as an open plan kitchen with feature island which includes a breakfast bar. The kitchen is fully equipped with all appliances, as well as a small separate utility room. There are three bedrooms in total, including the principal bedroom suite which has an ensuite bathroom with double basins, and walk-in rain shower. There