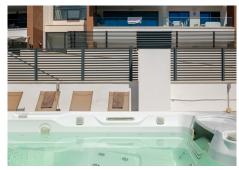

One of the penthouse's main features is the private rooftop solarium, which has a fully fitted outdoor kitchen with a permanent wet bar, fridge and oversize fitted barbecue, along with a high-end jacuzzi and covered dining area.