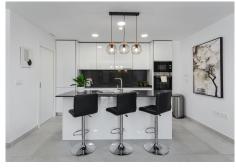

The property is perfectly presented and also comprises a large lounge and dining room, as well as an open plan kitchen with feature island which includes a breakfast bar. The kitchen is fully equipped with all appliances, as well as a small separate utility room. There are three bedrooms in total, including the principal bedroom suite which has an ensuite bathroom with double basins, and walk-in rain shower. There