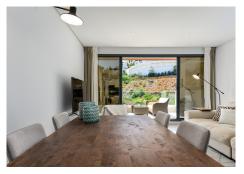

The property is perfectly presented and also comprises a large lounge and dining room, as well as an open plan kitchen with feature island which includes a breakfast bar. The kitchen is fully equipped with all appliances, as well as a small separate utility room. There are three bedrooms in total, including the principal bedroom suite which has an ensuite bathroom with double basins, and walk-in rain shower. There