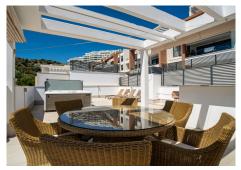

One of the penthouse's main features is the private rooftop solarium, which has a fully fitted outdoor kitchen with a permanent wet bar, fridge and oversize fitted barbecue, along with a high-end jacuzzi and covered dining area.