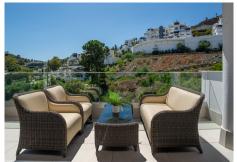

The property is perfectly presented and also comprises a large lounge and dining room, as well as an open plan kitchen with feature island which includes a breakfast bar. The kitchen is fully equipped with all appliances, as well as a small separate utility room. There are three bedrooms in total, including the principal bedroom suite which has an ensuite bathroom with double basins, and walk-in rain shower. There