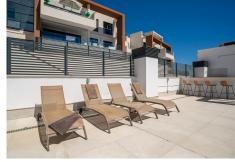

One of the penthouse's main features is the private rooftop solarium, which has a fully fitted outdoor kitchen with a permanent wet bar, fridge and oversize fitted barbecue, along with a high-end jacuzzi and covered dining area.