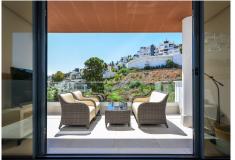

One of the penthouse's main features is the private rooftop solarium, which has a fully fitted outdoor kitchen with a permanent wet bar, fridge and oversize fitted barbecue, along with a high-end jacuzzi and covered dining area.