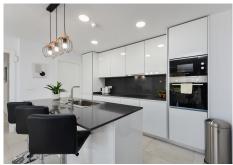

The property is perfectly presented and also comprises a large lounge and dining room, as well as an open plan kitchen with feature island which includes a breakfast bar. The kitchen is fully equipped with all appliances, as well as a small separate utility room. There are three bedrooms in total, including the principal bedroom suite which has an ensuite bathroom with double basins, and walk-in rain shower. There