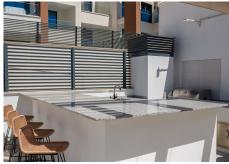

One of the penthouse's main features is the private rooftop solarium, which has a fully fitted outdoor kitchen with a permanent wet bar, fridge and oversize fitted barbecue, along with a high-end jacuzzi and covered dining area.