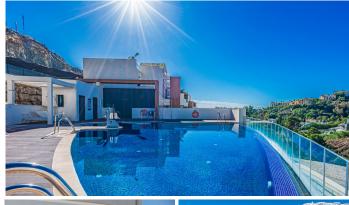

One of the penthouse's main features is the private rooftop solarium, which has a fully fitted outdoor kitchen with a permanent wet bar, fridge and oversize fitted barbecue, along with a high-end jacuzzi and covered dining area.