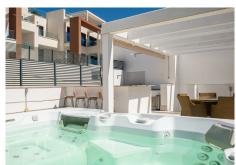

One of the penthouse's main features is the private rooftop solarium, which has a fully fitted outdoor kitchen with a permanent wet bar, fridge and oversize fitted barbecue, along with a high-end jacuzzi and covered dining area.