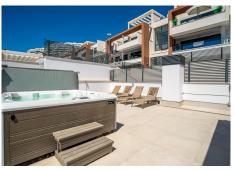

One of the penthouse's main features is the private rooftop solarium, which has a fully fitted outdoor kitchen with a permanent wet bar, fridge and oversize fitted barbecue, along with a high-end jacuzzi and covered dining area.