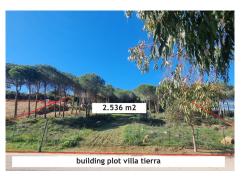

## DOM 5 BEDROOMS 5.5 BATHROOMS IN SOTOGRANDE

Sotogrande

REF# V3944095 4.500.000 €

| BEDS | BATHS | BUILT  | PLOT    | TERRACE |
|------|-------|--------|---------|---------|
| 5    | 5.5   | 750 m² | 2536 m² | 300 m²  |

Project details as follows;

Plot size: 2.536m2 Living area: 450m2

Open and covered terraces (including pool): 300m2

Building permit: already available

Construction time: 12 months (everything is already perfectly prepared)