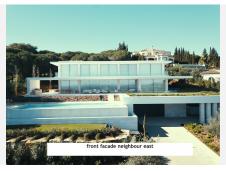

ments can be organised for you (subject to permission).

Certain materials and even the layout of the villa can be of your choosing, for example, would you prefer Italian Carrara marble flooring or solid wood? an open plan or separate kitchen? a great gym, 5th bedroom or an office?Underground parking or extra entertaining space? Some clients are happy for the property just to be finished as per the architect's design, others may prefer to have some input and choice regarding the use of rooms and the important finishing touches. We are open to both!

Project details as follows;

Plot size: 2.536m2 Living area: 450m2

Open and covered terraces (including pool): 300m2

Building permit: already available

Construction time: 12 months (everything is already perfectly prepared)