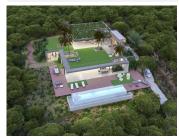

The layout of the project as currently planned comprises on entrance level – a large living room, spacious bedroom en suite, gym, open and covered terraces, and infinity pool. On the first floor there are 3 further bedrooms all with en suite bathrooms, an additional living room, numerous private terraces, and a roof garden. The property benefits from underfloor heating through-out, domotic system, elevator, solar power etc. Any additional requirements can be organised for you (subject to permission).

Project details as follows;

Plot size: 2.536m2 Living area: 450m2

Open and covered terraces (including pool): 300m2

Building permit: already available

Construction time: 12 months (everything is already perfectly prepared)