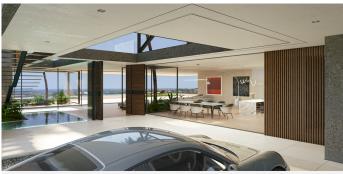

Many months of planning went into the project, involving the architect, project manager, landscape gardener, interior designer, and various other important trades, with no compromise when considering design and functionality. Just an example of this carefully thought-out planning includes fantastic views from the main entrance door and the incorporation of smart glass. With one click, the owner can choose to make individual or all the windows in this entrance area opaque, optimising the light, shade and heat from the sun as required. Additional walls and curtains are therefore replaced with smart glass to take full advantage of the panoramic views.

The layout of the project as currently planned comprises on entrance level – a large living room, spacious bedroom en suite, gym, open and covered terraces, and infinity pool. On the first floor there are 3 further bedrooms all with en suite bathrooms, an additional living room, numerous private terraces, and a roof garden. The property benefits from underfloor heating through-out, domotic system, elevator, solar power etc. Any additional requirements can be organised for you (subject to permission).