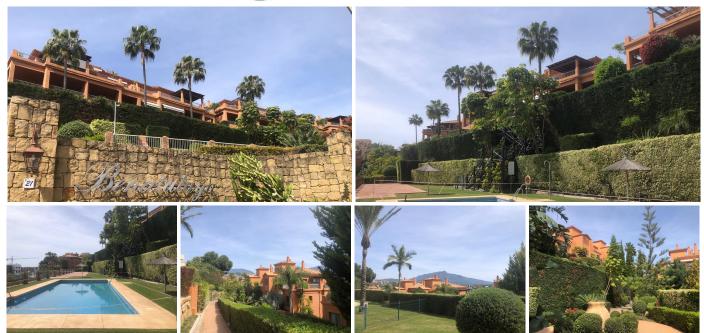

Immaculate 2 bed, 2 bath apartment in the secured urbanisation of Benatalaya! This apartment was built to the highest standards and is still in amazing condition. The property is sold furnished.

When we enter the apartment, we are welcomed in a hall that leads to 2 big bedrooms, both with ensuite bathroom. One of them has a bath and a separate shower. The other one comes with a bath. Large wardrobes in both bedrooms! On the right hand side of the entrance, we enter the living and dining area separated by a double door which allows even more light to come in. This first floor apartment is very bright and spacious, has a huge covered terrace, big enough for a table and 8 chairs on one side and some sunbeds on the other side, and all this with views to the Concha Mountain and the sea! It has a good size kitchen with table and chairs to enjoy breakfast, and a separate laundry area.

The property comes with 2 underground parking places next to each other and a storage, all in the same

block and with direct access to the property.

Last but not least, we find 3 swimming pools all over the urbanisation, and even walking through the mature gardens makes you feel ZEN! Furthermore there is a gym for those who want to work.

Supermarket and a small commercial area (being built) just a few steps away at the end of the street, as well as the Atalaya International School!

There a several 18 holes golf courses in the area, such as Atalaya Golf and Country Club, El Paraiso and Real Club de Golf Guadalmina