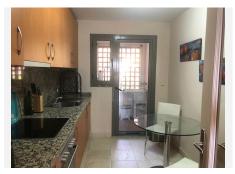

Immaculate 2 bed, 2 bath apartment in the secured urbanisation of Benatalaya! This apartment was built to the highest standards and is still in amazing condition. The property is sold furnished.

When we enter the apartment, we are welcomed in a hall that leads to 2 big bedrooms, both with ensuite bathroom. One of them has a bath and a separate shower. The other one comes with a bath. Large wardrobes in both bedrooms! On the right hand side of the entrance, we enter the living and dining area separated by a double door which allows even more light to come in. This first floor apartment is very bright and spacious, has a huge covered terrace, big enough for a table and 8 chairs on one side and some sunbeds on the other side, and all this with views to the Concha Mountain and the sea! It has a good size kitchen with table and chairs to enjoy breakfast, and a separate laundry area.