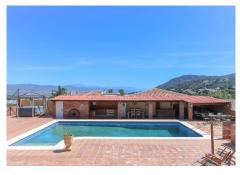

- . Possible Rural Tourism. License in place
- . Tennis Court
- . Swimming Pool 12m x 7m
- . Jacuzzi for 6 people
- . Sauna for 6/8 people
- . Sea View
- . Gym
- . Outdoor Kitchen and Bar Area
- . Loads of parking for guests
- . Garage with workshop

Now for the pool area and what a pool area we have at this property! You feel like you are entering a hotel pool area with tennis court to the side, Jacuzzi, bathroom, outdoor kitchen, bar and bbq.... what could you ask for!