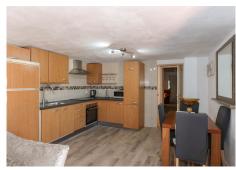

The main Lounge sits to the front of the property with access to the front terrace, adjact to the lounge via a hallway is the fully fitted kitchen with dining area. The kitchen also has direct access to the front terrace leading to the pool area, a perfect layout. Bedroom 7 and Bedroom 6 are also located in the part of the property.