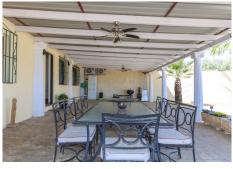

## **Property Details**

To the front of the property you will find parking for many cars. To the left is the Tennis Court and directly infront a shaded terrace runs along the side of the property with access to the Entrance Hall, Kitchen and the Pool Area. You also have access from here to a terrace that runs around the property that leads to what is currently the separate accommodation.

The main Lounge sits to the front of the property with access to the front terrace, adjact to the lounge via a hallway is the fully fitted kitchen with dining area. The kitchen also has direct access to the front terrace leading to the pool area, a perfect layout. Bedroom 7 and Bedroom 6 are also located in the part of the property.