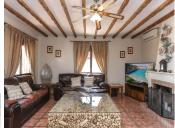

The main Lounge sits to the front of the property with access to the front terrace, adjact to the lounge via a hallway is the fully fitted kitchen with dining area. The kitchen also has direct access to the front terrace leading to the pool area, a perfect layout. Bedroom 7 and Bedroom 6 are also located in the part of the property.