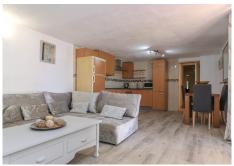

The main Lounge sits to the front of the property with access to the front terrace, adjact to the lounge via a hallway is the fully fitted kitchen with dining area. The kitchen also has direct access to the front terrace leading to the pool area, a perfect layout. Bedroom 7 and Bedroom 6 are also located in the part of the property.

The separate accommodation currently comprises of lounge, bedrooms and bathroom. The utility room is also adjacent which could easily be converted to a kitchen if need be. To side of the separate accommodation you will find the gym and the sauna.