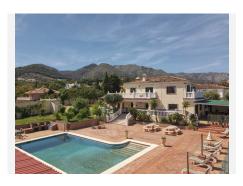

- . Possible Rural Tourism. License in place
- . Tennis Court
- . Swimming Pool 12m x 7m
- . Jacuzzi for 6 people
- . Sauna for 6/8 people
- . Sea View
- . Gym
- . Outdoor Kitchen and Bar Area
- . Loads of parking for guests
- . Garage with workshop

The main Lounge sits to the front of the property with access to the front terrace, adjact to the lounge via a hallway is the fully fitted kitchen with dining area. The kitchen also has direct access to the front terrace leading to the pool area, a perfect layout. Bedroom 7 and Bedroom 6 are also located in the part of the property.

Now for the pool area and what a pool area we have at this property! You feel like you are entering a hotel pool area with tennis court to the side, Jacuzzi, bathroom, outdoor kitchen, bar and bbq.... what could you ask for!

Outdoor area and Land:

Parking, terrace, pool area.

Views:

Sea View, mountain views

Access:

Excellent