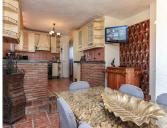

The main Lounge sits to the front of the property with access to the front terrace, adjact to the lounge via a hallway is the fully fitted kitchen with dining area. The kitchen also has direct access to the front terrace leading to the pool area, a perfect layout. Bedroom 7 and Bedroom 6 are also located in the part of the property.