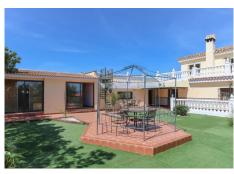

## **Property Details**

To the front of the property you will find parking for many cars. To the left is the Tennis Court and directly infront a shaded terrace runs along the side of the property with access to the Entrance Hall, Kitchen and the Pool Area. You also have access from here to a terrace that runs around the property that leads to what is currently the separate accommodation.

Now for the pool area and what a pool area we have at this property! You feel like you are entering a hotel pool area with tennis court to the side, Jacuzzi, bathroom, outdoor kitchen, bar and bbq.... what could you ask for!