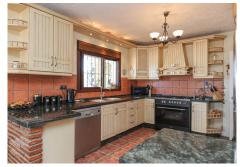

The main Lounge sits to the front of the property with access to the front terrace, adjact to the lounge via a hallway is the fully fitted kitchen with dining area. The kitchen also has direct access to the front terrace leading to the pool area, a perfect layout. Bedroom 7 and Bedroom 6 are also located in the part of the property.