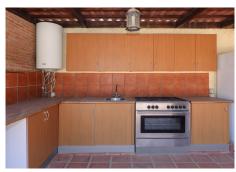

The main Lounge sits to the front of the property with access to the front terrace, adjact to the lounge via a hallway is the fully fitted kitchen with dining area. The kitchen also has direct access to the front terrace leading to the pool area, a perfect layout. Bedroom 7 and Bedroom 6 are also located in the part of the property.

The separate accommodation currently comprises of lounge, bedrooms and bathroom. The utility room is also adjacent which could easily be converted to a kitchen if need be. To side of the separate accommodation you will find the gym and the sauna.