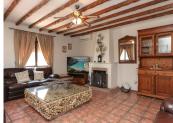

The main Lounge sits to the front of the property with access to the front terrace, adjact to the lounge via a hallway is the fully fitted kitchen with dining area. The kitchen also has direct access to the front terrace leading to the pool area, a perfect layout. Bedroom 7 and Bedroom 6 are also located in the part of the property.

The separate accommodation currently comprises of lounge, bedrooms and bathroom. The utility room is also adjacent which could easily be converted to a kitchen if need be. To side of the separate accommodation you will find the gym and the sauna.