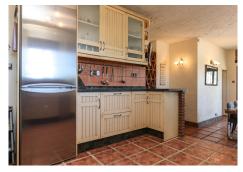

The main Lounge sits to the front of the property with access to the front terrace, adjact to the lounge via a hallway is the fully fitted kitchen with dining area. The kitchen also has direct access to the front terrace leading to the pool area, a perfect layout. Bedroom 7 and Bedroom 6 are also located in the part of the property.