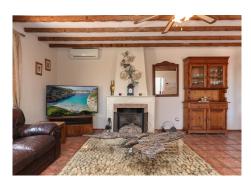

The main Lounge sits to the front of the property with access to the front terrace, adjact to the lounge via a hallway is the fully fitted kitchen with dining area. The kitchen also has direct access to the front terrace leading to the pool area, a perfect layout. Bedroom 7 and Bedroom 6 are also located in the part of the property.