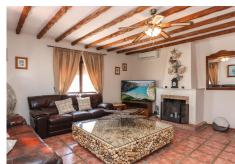

The main Lounge sits to the front of the property with access to the front terrace, adjact to the lounge via a hallway is the fully fitted kitchen with dining area. The kitchen also has direct access to the front terrace leading to the pool area, a perfect layout. Bedroom 7 and Bedroom 6 are also located in the part of the property.