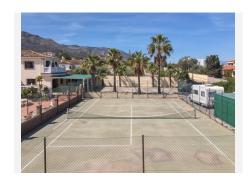

- . Possible Rural Tourism. License in place
- . Tennis Court
- . Swimming Pool 12m x 7m
- . Jacuzzi for 6 people
- . Sauna for 6/8 people
- . Sea View
- . Gym
- . Outdoor Kitchen and Bar Area
- . Loads of parking for guests
- . Garage with workshop

## **Property Details**

To the front of the property you will find parking for many cars. To the left is the Tennis Court and directly infront a shaded terrace runs along the side of the property with access to the Entrance Hall, Kitchen and the Pool Area. You also have access from here to a terrace that runs around the property that leads to what is currently the separate accommodation.