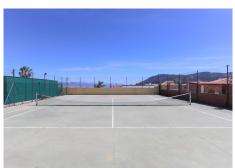

- . Possible Rural Tourism. License in place
- . Tennis Court
- . Swimming Pool 12m x 7m
- . Jacuzzi for 6 people
- . Sauna for 6/8 people
- . Sea View
- . Gym
- . Outdoor Kitchen and Bar Area
- . Loads of parking for guests
- . Garage with workshop

## **Property Details**

To the front of the property you will find parking for many cars. To the left is the Tennis Court and directly infront a shaded terrace runs along the side of the property with access to the Entrance Hall, Kitchen and the Pool Area. You also have access from here to a terrace that runs around the property that leads to what is currently the separate accommodation.

Now for the pool area and what a pool area we have at this property! You feel like you are entering a hotel pool area with tennis court to the side, Jacuzzi, bathroom, outdoor kitchen, bar and bbq.... what could you ask for!