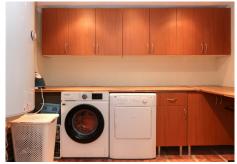

Entering into the large hallway, to the right you will find a large bedroom, the second lounge, utility room and what is now in the internal access to the separate accommodation. To the left you will find a second hallway for the main house. A staircase leads you upto the especially large master bedroom with ensuite bedrooms, 2 further bedrooms and family bathroom. A terrace wraps around the top of the first floor allowing the owners and guests to enjoy the far reaching views of the Alhaurín de la Torre, Málaga Bay and the mountains.

The separate accommodation currently comprises of lounge, bedrooms and bathroom. The utility room is also adjacent which could easily be converted to a kitchen if need be. To side of the separate accommodation you will find the gym and the sauna.