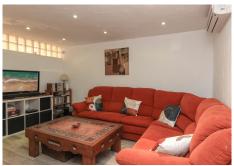

The main Lounge sits to the front of the property with access to the front terrace, adjact to the lounge via a hallway is the fully fitted kitchen with dining area. The kitchen also has direct access to the front terrace leading to the pool area, a perfect layout. Bedroom 7 and Bedroom 6 are also located in the part of the property.