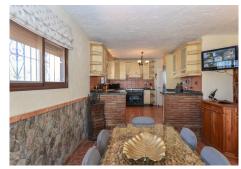

The main Lounge sits to the front of the property with access to the front terrace, adjact to the lounge via a hallway is the fully fitted kitchen with dining area. The kitchen also has direct access to the front terrace leading to the pool area, a perfect layout. Bedroom 7 and Bedroom 6 are also located in the part of the property.