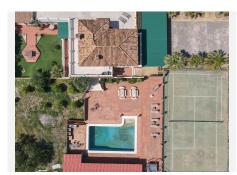

- . Possible Rural Tourism. License in place
- . Tennis Court
- . Swimming Pool 12m x 7m
- . Jacuzzi for 6 people
- . Sauna for 6/8 people
- . Sea View
- . Gym
- . Outdoor Kitchen and Bar Area
- . Loads of parking for guests
- . Garage with workshop

## **Property Details**

To the front of the property you will find parking for many cars. To the left is the Tennis Court and directly infront a shaded terrace runs along the side of the property with access to the Entrance Hall, Kitchen and the Pool Area. You also have access from here to a terrace that runs around the property that leads to what is currently the separate accommodation.

Now for the pool area and what a pool area we have at this property! You feel like you are entering a hotel pool area with tennis court to the side, Jacuzzi, bathroom, outdoor kitchen, bar and bbq.... what could you ask for!

Outdoor area and Land:

Parking, terrace, pool area.

Views:

Sea View, mountain views

Access:

Excellent