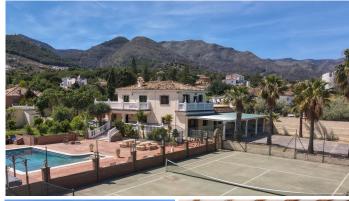

- . Possible Rural Tourism. License in place
- . Tennis Court
- . Swimming Pool 12m x 7m
- . Jacuzzi for 6 people
- . Sauna for 6/8 people
- . Sea View
- . Gym
- . Outdoor Kitchen and Bar Area
- . Loads of parking for guests
- . Garage with workshop

## **Property Details**

To the front of the property you will find parking for many cars. To the left is the Tennis Court and directly infront a shaded terrace runs along the side of the property with access to the Entrance Hall, Kitchen and the Pool Area. You also have access from here to a terrace that runs around the property that leads to what is currently the separate accommodation.

Now for the pool area and what a pool area we have at this property! You feel like you are entering a hotel pool area with tennis court to the side, Jacuzzi, bathroom, outdoor kitchen, bar and bbq.... what could you ask for!