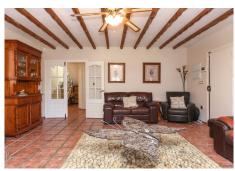

The main Lounge sits to the front of the property with access to the front terrace, adjact to the lounge via a hallway is the fully fitted kitchen with dining area. The kitchen also has direct access to the front terrace leading to the pool area, a perfect layout. Bedroom 7 and Bedroom 6 are also located in the part of the property.