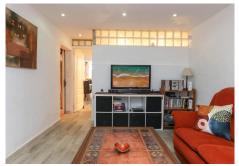

The main Lounge sits to the front of the property with access to the front terrace, adjact to the lounge via a hallway is the fully fitted kitchen with dining area. The kitchen also has direct access to the front terrace leading to the pool area, a perfect layout. Bedroom 7 and Bedroom 6 are also located in the part of the property.