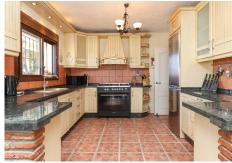

The main Lounge sits to the front of the property with access to the front terrace, adjact to the lounge via a hallway is the fully fitted kitchen with dining area. The kitchen also has direct access to the front terrace leading to the pool area, a perfect layout. Bedroom 7 and Bedroom 6 are also located in the part of the property.