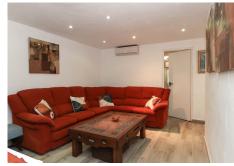

The main Lounge sits to the front of the property with access to the front terrace, adjact to the lounge via a hallway is the fully fitted kitchen with dining area. The kitchen also has direct access to the front terrace leading to the pool area, a perfect layout. Bedroom 7 and Bedroom 6 are also located in the part of the property.