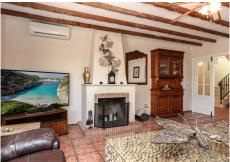

The main Lounge sits to the front of the property with access to the front terrace, adjact to the lounge via a hallway is the fully fitted kitchen with dining area. The kitchen also has direct access to the front terrace leading to the pool area, a perfect layout. Bedroom 7 and Bedroom 6 are also located in the part of the property.