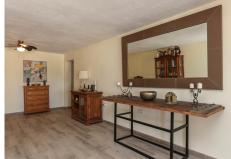

The main Lounge sits to the front of the property with access to the front terrace, adjact to the lounge via a hallway is the fully fitted kitchen with dining area. The kitchen also has direct access to the front terrace leading to the pool area, a perfect layout. Bedroom 7 and Bedroom 6 are also located in the part of the property.