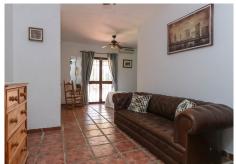

The main Lounge sits to the front of the property with access to the front terrace, adjact to the lounge via a hallway is the fully fitted kitchen with dining area. The kitchen also has direct access to the front terrace leading to the pool area, a perfect layout. Bedroom 7 and Bedroom 6 are also located in the part of the property.