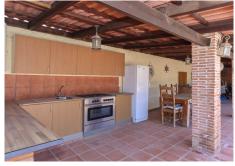

The main Lounge sits to the front of the property with access to the front terrace, adjact to the lounge via a hallway is the fully fitted kitchen with dining area. The kitchen also has direct access to the front terrace leading to the pool area, a perfect layout. Bedroom 7 and Bedroom 6 are also located in the part of the property.

The separate accommodation currently comprises of lounge, bedrooms and bathroom. The utility room is also adjacent which could easily be converted to a kitchen if need be. To side of the separate accommodation you will find the gym and the sauna.