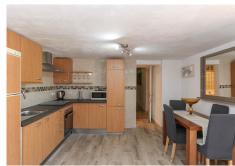

The main Lounge sits to the front of the property with access to the front terrace, adjact to the lounge via a hallway is the fully fitted kitchen with dining area. The kitchen also has direct access to the front terrace leading to the pool area, a perfect layout. Bedroom 7 and Bedroom 6 are also located in the part of the property.