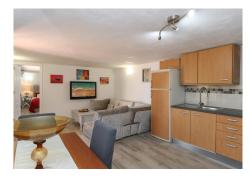

The main Lounge sits to the front of the property with access to the front terrace, adjact to the lounge via a hallway is the fully fitted kitchen with dining area. The kitchen also has direct access to the front terrace leading to the pool area, a perfect layout. Bedroom 7 and Bedroom 6 are also located in the part of the property.

The separate accommodation currently comprises of lounge, bedrooms and bathroom. The utility room is also adjacent which could easily be converted to a kitchen if need be. To side of the separate accommodation you will find the gym and the sauna.