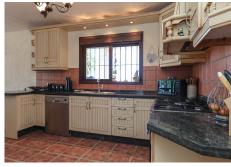

The main Lounge sits to the front of the property with access to the front terrace, adjact to the lounge via a hallway is the fully fitted kitchen with dining area. The kitchen also has direct access to the front terrace leading to the pool area, a perfect layout. Bedroom 7 and Bedroom 6 are also located in the part of the property.