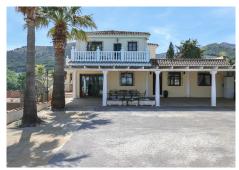

## DOM 7 BEDROOMS 5 BATHROOMS IN ALHAURÍN DE LA TORRE

REF# V4706080 **795.000 €** 

| BEDS | BATHS | BUILT  | PLOT    |
|------|-------|--------|---------|
| 7    | 5     | 818 m² | 2510 m² |

Large Villa with Separate Accommmdation

If you are looking for a large villa to enjoy with family and friends or a property to run a Bed and Breakfast/Tourism Business this large, sprawling property could be for you.

Sitting in an urbansation walking distance to the busy town of Alhaurín de la Torre with many bars and restaurants. Also a 15 minute drive into Málaga. The property currently has one separate accommodation but there is lots of scope to make more rental accommodation within the property should the new owners wish to do so.

## **Property Details**

To the front of the property you will find parking for many cars. To the left is the Tennis Court and directly infront a shaded terrace runs along the side of the property with access to the Entrance Hall, Kitchen and the Pool Area. You also have access from here to a terrace that runs around the property that leads to what is currently the separate accommodation.