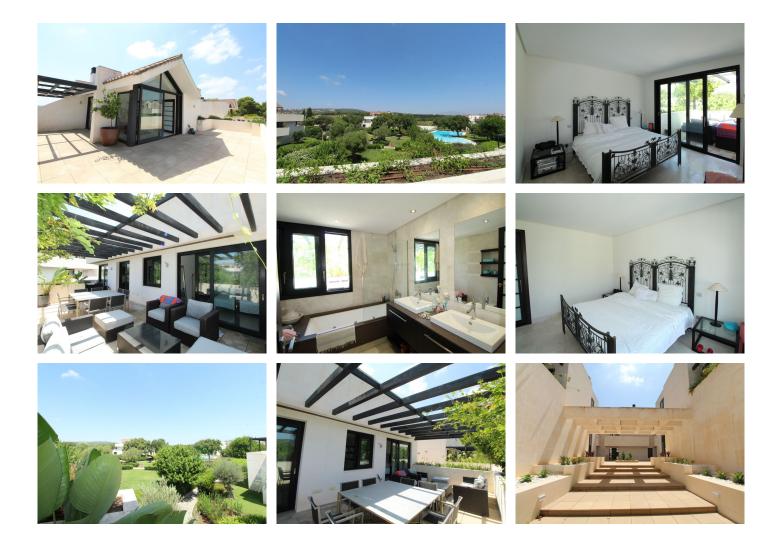

The property is thoughtfully designed across four levels, each serving a distinct purpose. The uppermost floor unveils a lavish master suite, complete with an ensuite bathroom, and a sprawling terrace that gazes over the exquisitely manicured gardens and pool area within the urbanization. Just below, a spacious living area flows seamlessly to the main terrace, connecting indoor and outdoor living spaces. On this level, the

second bedroom, also ensuite, enjoys terrace access with vistas toward the beautifully landscaped urbanization gardens. The living area effortlessly transitions to a high-end kitchen, fully equipped and paired with a small adjacent laundry area. Notably, the apartment is equipped with a private elevator.

Comprising an expansive living space, this apartment stands as a testament to quality and craftsmanship. Remarkably, it includes a large private garage and a dedicated storage room. The residence is meticulously appointed with superior materials and high-end fixtures. Offering both comfort and opulence, the property features air conditioning, underfloor heating, a fully equipped kitchen, marble flooring, security entry, and round-the-clock service.

The first floor introduces an elegant entrance foyer, setting a refined tone for the residence. The lower level provides access to a substantial garage capable of accommodating 3-4 vehicles, a highly coveted feature. The basement level further offers a storage room and an additional adaptable space, perfect for tailoring the property to individual needs.