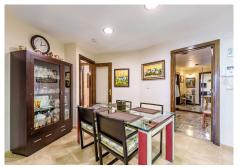

## MIESZKANIE NA ANTRESOLI 4 BEDROOMS 3 BATHROOMS IN MÁLAGA CENTRO

Málaga Centro

REF# V4387306 630.000 €

| BEDS | BATHS | BUILT  |
|------|-------|--------|
| 4    | 3     | 160 m² |

This spacious flat, situated in a remarkable building inspired by Gaudi's iconic architecture, boasts an unbeatable location in the city centre and a thoughtful layout. It features two access doors, a front door and a service entrance, and consists of 4 bedrooms, 3 bathrooms, living room, dining room, kitchen and utility room. The generously sized living areas and bedrooms are connected to fantastic north-west facing terraces, overlooking Avenida de Andalucía and the city centre. Notably, the elegant finishes in the living room and dining room, along with a cozy fireplace, contribute to the home's inviting atmosphere.