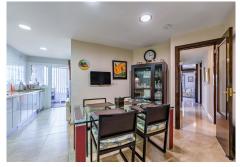

## MIESZKANIE NA ANTRESOLI 4 BEDROOMS 3 BATHROOMS IN MÁLAGA CENTRO

Málaga Centro

REF# V4387306 630.000 €

| BEDS | BATHS | BUILT  |
|------|-------|--------|
| 4    | 3     | 160 m² |

This spacious flat, situated in a remarkable building inspired by Gaudi's iconic architecture, boasts an unbeatable location in the city centre and a thoughtful layout. It features two access doors, a front door and a service entrance, and consists of 4 bedrooms, 3 bathrooms, living room, dining room, kitchen and utility room. The generously sized living areas and bedrooms are connected to fantastic north-west facing terraces, overlooking Avenida de Andalucía and the city centre. Notably, the elegant finishes in the living room and dining room, along with a cozy fireplace, contribute to the home's inviting atmosphere.