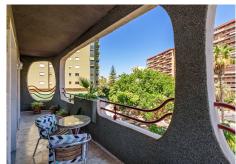

## MIESZKANIE NA ANTRESOLI 4 BEDROOMS 3 BATHROOMS IN MÁLAGA CENTRO

Málaga Centro

REF# V4387306 630.000 €

| BEDS | BATHS | BUILT  |
|------|-------|--------|
| 4    | 3     | 160 m² |

This spacious flat, situated in a remarkable building inspired by Gaudi's iconic architecture, boasts an unbeatable location in the city centre and a thoughtful layout. It features two access doors, a front door and a service entrance, and consists of 4 bedrooms, 3 bathrooms, living room, dining room, kitchen and utility room. The generously sized living areas and bedrooms are connected to fantastic north-west facing terraces, overlooking Avenida de Andalucía and the city centre. Notably, the elegant finishes in the living room and dining room, along with a cozy fireplace, contribute to the home's inviting atmosphere.