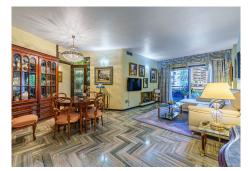

## MIESZKANIE NA ANTRESOLI 4 BEDROOMS 3 BATHROOMS IN MÁLAGA CENTRO

Málaga Centro

REF# V4387306 630.000 €

| BEDS | BATHS | BUILT  |
|------|-------|--------|
| 4    | 3     | 160 m² |

This spacious flat, situated in a remarkable building inspired by Gaudi's iconic architecture, boasts an unbeatable location in the city centre and a thoughtful layout. It features two access doors, a front door and a service entrance, and consists of 4 bedrooms, 3 bathrooms, living room, dining room, kitchen and utility room. The generously sized living areas and bedrooms are connected to fantastic north-west facing terraces, overlooking Avenida de Andalucía and the city centre. Notably, the elegant finishes in the living room and dining room, along with a cozy fireplace, contribute to the home's inviting atmosphere.