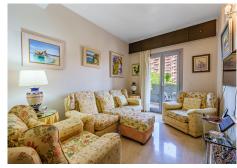

## MIESZKANIE NA ANTRESOLI 4 BEDROOMS 3 BATHROOMS IN MÁLAGA CENTRO

Málaga Centro

REF# V4387306 630.000 €

| BEDS | BATHS | BUILT  |
|------|-------|--------|
| 4    | 3     | 160 m² |

This spacious flat, situated in a remarkable building inspired by Gaudi's iconic architecture, boasts an unbeatable location in the city centre and a thoughtful layout. It features two access doors, a front door and a service entrance, and consists of 4 bedrooms, 3 bathrooms, living room, dining room, kitchen and utility room. The generously sized living areas and bedrooms are connected to fantastic north-west facing terraces, overlooking Avenida de Andalucía and the city centre. Notably, the elegant finishes in the living room and dining room, along with a cozy fireplace, contribute to the home's inviting atmosphere.