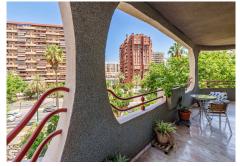

## MIESZKANIE NA ANTRESOLI 4 BEDROOMS 3 BATHROOMS IN MÁLAGA CENTRO

Málaga Centro

REF# V4387306 630.000 €

| BEDS | BATHS | BUILT  |
|------|-------|--------|
| 4    | 3     | 160 m² |

This spacious flat, situated in a remarkable building inspired by Gaudi's iconic architecture, boasts an unbeatable location in the city centre and a thoughtful layout. It features two access doors, a front door and a service entrance, and consists of 4 bedrooms, 3 bathrooms, living room, dining room, kitchen and utility room. The generously sized living areas and bedrooms are connected to fantastic north-west facing terraces, overlooking Avenida de Andalucía and the city centre. Notably, the elegant finishes in the living room and dining room, along with a cozy fireplace, contribute to the home's inviting atmosphere.

The flat is located on Avenida de Andalucia, considered as the main access to Malaga city. The neighborhood has undergone transformation, featuring wide sidewalks, a cycle lane and green spaces. Being the area a commercial and administrative centre, residents will find everything they need within easy reach. Moreover, the Historic Centre is just a short 10-minute walk away, while the pier Muelle Uno can be reached in 15 minutes and Malaga Maria Zambrano Train station in less than 10 minutes.