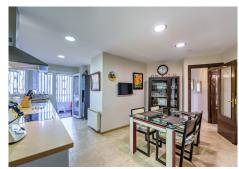

## MIESZKANIE NA ANTRESOLI 4 BEDROOMS 3 BATHROOMS IN MÁLAGA CENTRO

Málaga Centro

REF# V4387306 630.000 €

| BEDS | BATHS | BUILT  |
|------|-------|--------|
| 4    | 3     | 160 m² |

This spacious flat, situated in a remarkable building inspired by Gaudi's iconic architecture, boasts an unbeatable location in the city centre and a thoughtful layout. It features two access doors, a front door and a service entrance, and consists of 4 bedrooms, 3 bathrooms, living room, dining room, kitchen and utility room. The generously sized living areas and bedrooms are connected to fantastic north-west facing terraces, overlooking Avenida de Andalucía and the city centre. Notably, the elegant finishes in the living room and dining room, along with a cozy fireplace, contribute to the home's inviting atmosphere.