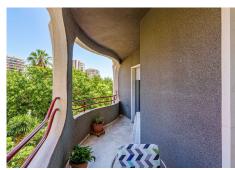

## MIESZKANIE NA ANTRESOLI 4 BEDROOMS 3 BATHROOMS IN MÁLAGA CENTRO

Málaga Centro

REF# V4387306 630.000 €

| BEDS | BATHS | BUILT  |
|------|-------|--------|
| 4    | 3     | 160 m² |

This spacious flat, situated in a remarkable building inspired by Gaudi's iconic architecture, boasts an unbeatable location in the city centre and a thoughtful layout. It features two access doors, a front door and a service entrance, and consists of 4 bedrooms, 3 bathrooms, living room, dining room, kitchen and utility room. The generously sized living areas and bedrooms are connected to fantastic north-west facing terraces, overlooking Avenida de Andalucía and the city centre. Notably, the elegant finishes in the living room and dining room, along with a cozy fireplace, contribute to the home's inviting atmosphere.