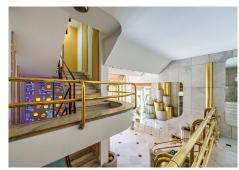

## MIESZKANIE NA ANTRESOLI 4 BEDROOMS 3 BATHROOMS IN MÁLAGA CENTRO

Málaga Centro

REF# V4387306 630.000 €

| BEDS | BATHS | BUILT  |
|------|-------|--------|
| 4    | 3     | 160 m² |

This spacious flat, situated in a remarkable building inspired by Gaudi's iconic architecture, boasts an unbeatable location in the city centre and a thoughtful layout. It features two access doors, a front door and a service entrance, and consists of 4 bedrooms, 3 bathrooms, living room, dining room, kitchen and utility room. The generously sized living areas and bedrooms are connected to fantastic north-west facing terraces, overlooking Avenida de Andalucía and the city centre. Notably, the elegant finishes in the living room and dining room, along with a cozy fireplace, contribute to the home's inviting atmosphere.

The building benefits from a concierge service and is being meticulously maintained. Recently, the facades have been restored and painted, and the lifts have been replaced, ensuring modern comfort and aesthetics. The property comes with an underground parking space and a storeroom right behind it, all included in the price.