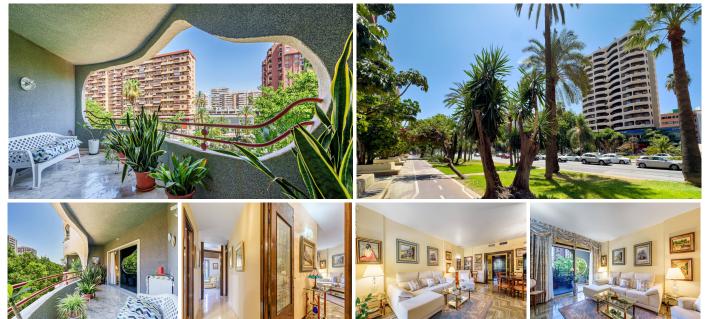

## MIESZKANIE NA ANTRESOLI 4 BEDROOMS 3 BATHROOMS IN MÁLAGA CENTRO

Málaga Centro

REF# V4387306 630.000 €

| BEDS | BATHS | BUILT  |
|------|-------|--------|
| 4    | 3     | 160 m² |

This spacious flat, situated in a remarkable building inspired by Gaudi's iconic architecture, boasts an unbeatable location in the city centre and a thoughtful layout. It features two access doors, a front door and a service entrance, and consists of 4 bedrooms, 3 bathrooms, living room, dining room, kitchen and utility room. The generously sized living areas and bedrooms are connected to fantastic north-west facing terraces, overlooking Avenida de Andalucía and the city centre. Notably, the elegant finishes in the living room and dining room, along with a cozy fireplace, contribute to the home's inviting atmosphere.

The building benefits from a concierge service and is being meticulously maintained. Recently, the facades have been restored and painted, and the lifts have been replaced, ensuring modern comfort and aesthetics. The property comes with an underground parking space and a storeroom right behind it, all included in the price.

The flat is located on Avenida de Andalucia, considered as the main access to Malaga city. The neighborhood has undergone transformation, featuring wide sidewalks, a cycle lane and green spaces. Being the area a commercial and administrative centre, residents will find everything they need within easy reach. Moreover, the Historic Centre is just a short 10-minute walk away, while the pier Muelle Uno can be reached in 15 minutes and Malaga Maria Zambrano Train station in less than 10 minutes.