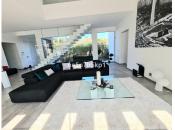

## SLEEK AND CONTEMPORARY DESIGN

The top-spec kitchen, dining room and lounge blend into a spacious open plan area that is very much the heart of the home, but slide the doors to the terrace and you create a whole new dimension in which the living space is amplified both in size and scope. On the main floor of this beautiful home you will find a bright and airy lounge – dining room, a fully fitted modern kitchen with island and a large office with access to the amazing outside space featuring a salt water infinity pool, an outside kitchen and covered and

uncovered terrace ideal to chill out or for al fresco dining with family and friends. On the upper floor, you will find the elegant master bedroom with en-suite and dressing area and 2 guest bedrooms sharing a family bathroom and with access to the terrace. The lower level comprises of a gym with sauna and jacuzzi, a cinema room, a guest bedroom, a bathroom, a laundry room, a storeroom and a technical room. Finally there a carport for 2 cars.