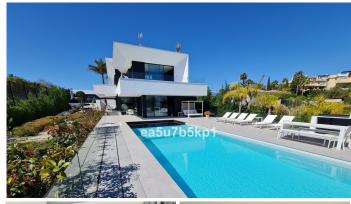

## DOM 4 BEDROOMS 4.5 BATHROOMS IN NEW GOLDEN MILE

New Golden Mile

REF# V4285165 2.500.000 €

| BEDS | BATHS | BUILT  | PLOT    | TERRACE |
|------|-------|--------|---------|---------|
| 4    | 4.5   | 571 m² | 1198 m² | 200 m²  |

## WITHIN WALKING DISTANCE TO AMENITIES

Amazing contemporary villa located between Marbella and Estepona, within walking distance restaurants, bars, shops, supermarkets, cosy squares and much more. Offering lush private gardens and an inviting swimming pool, this elegant villa with superior finishings merge indoor and outdoor living spaces to the fullest.