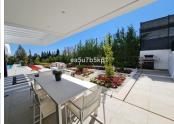

## SLEEK AND CONTEMPORARY DESIGN

The top-spec kitchen, dining room and lounge blend into a spacious open plan area that is very much the heart of the home, but slide the doors to the terrace and you create a whole new dimension in which the living space is amplified both in size and scope. On the main floor of this beautiful home you will find a bright and airy lounge – dining room, a fully fitted modern kitchen with island and a large office with access to the amazing outside space featuring a salt water infinity pool, an outside kitchen and covered and

uncovered terrace ideal to chill out or for al fresco dining with family and friends. On the upper floor, you will find the elegant master bedroom with en-suite and dressing area and 2 guest bedrooms sharing a family bathroom and with access to the terrace. The lower level comprises of a gym with sauna and jacuzzi, a cinema room, a guest bedroom, a bathroom, a laundry room, a storeroom and a technical room. Finally there a carport for 2 cars.