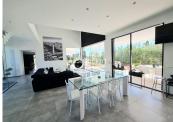

## SLEEK AND CONTEMPORARY DESIGN

The top-spec kitchen, dining room and lounge blend into a spacious open plan area that is very much the heart of the home, but slide the doors to the terrace and you create a whole new dimension in which the living space is amplified both in size and scope. On the main floor of this beautiful home you will find a bright and airy lounge – dining room, a fully fitted modern kitchen with island and a large office with access to the amazing outside space featuring a salt water infinity pool, an outside kitchen and covered and

uncovered terrace ideal to chill out or for al fresco dining with family and friends. On the upper floor, you will find the elegant master bedroom with en-suite and dressing area and 2 guest bedrooms sharing a family bathroom and with access to the terrace. The lower level comprises of a gym with sauna and jacuzzi, a cinema room, a guest bedroom, a bathroom, a laundry room, a storeroom and a technical room. Finally there a carport for 2 cars.