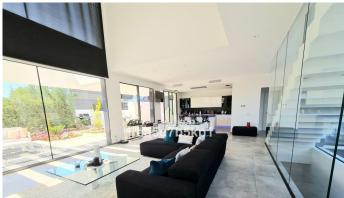

## SLEEK AND CONTEMPORARY DESIGN

The top-spec kitchen, dining room and lounge blend into a spacious open plan area that is very much the heart of the home, but slide the doors to the terrace and you create a whole new dimension in which the living space is amplified both in size and scope. On the main floor of this beautiful home you will find a bright and airy lounge – dining room, a fully fitted modern kitchen with island and a large office with access to the amazing outside space featuring a salt water infinity pool, an outside kitchen and covered and