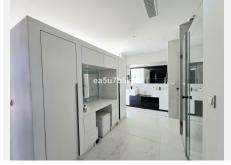

uncovered terrace ideal to chill out or for al fresco dining with family and friends. On the upper floor, you will find the elegant master bedroom with en-suite and dressing area and 2 guest bedrooms sharing a family bathroom and with access to the terrace. The lower level comprises of a gym with sauna and jacuzzi, a cinema room, a guest bedroom, a bathroom, a laundry room, a storeroom and a technical room. Finally there a carport for 2 cars.