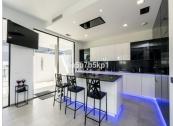

## SLEEK AND CONTEMPORARY DESIGN

The top-spec kitchen, dining room and lounge blend into a spacious open plan area that is very much the heart of the home, but slide the doors to the terrace and you create a whole new dimension in which the living space is amplified both in size and scope. On the main floor of this beautiful home you will find a bright and airy lounge – dining room, a fully fitted modern kitchen with island and a large office with access to the amazing outside space featuring a salt water infinity pool, an outside kitchen and covered and