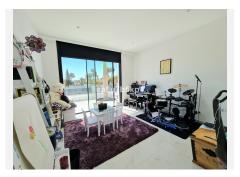

## SLEEK AND CONTEMPORARY DESIGN

The top-spec kitchen, dining room and lounge blend into a spacious open plan area that is very much the heart of the home, but slide the doors to the terrace and you create a whole new dimension in which the living space is amplified both in size and scope. On the main floor of this beautiful home you will find a bright and airy lounge – dining room, a fully fitted modern kitchen with island and a large office with access to the amazing outside space featuring a salt water infinity pool, an outside kitchen and covered and

uncovered terrace ideal to chill out or for al fresco dining with family and friends. On the upper floor, you will find the elegant master bedroom with en-suite and dressing area and 2 guest bedrooms sharing a family bathroom and with access to the terrace. The lower level comprises of a gym with sauna and jacuzzi, a cinema room, a guest bedroom, a bathroom, a laundry room, a storeroom and a technical room. Finally there a carport for 2 cars.