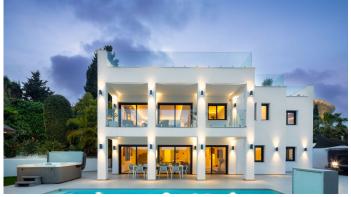

## DOM 6 BEDROOMS 6 BATHROOMS IN PUERTO BANÚS

Puerto Banús

REF# V4682065 2.195.000 €

| BEDS | BATHS | BUILT  | PLOT   | TERRACE |
|------|-------|--------|--------|---------|
| 6    | 6     | 240 m² | 696 m² | 163 m²  |

A vibrant villa in the epicenter of Nueva Andalucía. El Toro has a modern design and a spacious layout, located a stone's throw from the bullring and Centro Plaza. Close to numerous restaurants, shops with walking distance to Puerto Banus and the beach makes this the perfect location for those you enjoy Marbella's social life and want to be in the mix.

open plan kitchen with living room leads out to the pool, a gazebo, jacuzzi and an outside dining area. Carport parking for 1-2 cars.

Waking up to unbeatable views of La Concha, having a coffee with views to the sea, and enjoying the privacy of your garden while listening to the intoxicating sound of the waterfall from the refreshing pool is what this villa offers. Along with the spacious rooftop lounge with stunning views to La Concha this home is