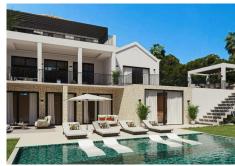

## DOM 6 BEDROOMS 6 BATHROOMS IN BENAHAVÍS

Benahavís

REF# V4678969 4.995.000 €

| BEDS | BATHS | BUILT  | PLOT    | TERRACE |
|------|-------|--------|---------|---------|
| 6    | 6     | 709 m² | 1600 m² | 246 m²  |

AMAZING LUXURY VILLA PROJECT. COMPLETION DECEMBER 2024..

6 BEDROOMS WITH 6 BATHROOM SUITES, DRESSING AREA & EN-SUITE BATHROOMS, SOUTH FACING, INCREDIBLE VIEWS

CINEMA ROOM, GYM, 1600 M2 PLOT, 710 M2 BUILT, 220 M2 TERRACE..BESPOKE.

The south-facing orientation of the property not only allows for an abundance of natural light but also offers

stunning panoramic views of the surrounding landscape, including the golf course, lakes, sea, and mountains. The combination of these views provides a picturesque backdrop that enhances the overall ambiance of the property and creates a truly breath-taking living experience.

Built in the footings of an Andalusian masterpiece, orientation, position are exquisite.