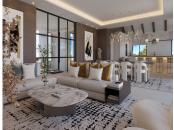

The Front line golf architectural project seen here is truly impressive and offers a perfect blend of traditional Andalusian influence with modern design elements. Features include, a sunken cinema room, six large bedroom suites, including dressing rooms and en-suite luxury bathrooms, Staff quarters accommodation, and advanced, sustainable cooling and heating systems, including under floor heating. Contribute to creating a luxurious and comfortable living space that caters to both relaxation and entertainment needs. Also with a double garage and additional areas for parking etc, private and secure.

The attention to detail in combining architectural elements, modern amenities, and natural surroundings demonstrates a thoughtful approach to design that aims to provide residents with a harmonious and sophisticated living environment. This architectural project seems to offer a perfect balance between luxury, comfort, and aesthetic appeal, making it an ideal retreat for those seeking a refined and elegant lifestyle.