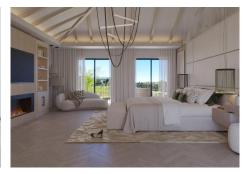

AMAZING LUXURY VILLA PROJECT. COMPLETION DECEMBER 2024..

6 BEDROOMS WITH 6 BATHROOM SUITES, DRESSING AREA & EN-SUITE BATHROOMS, SOUTH FACING, INCREDIBLE VIEWS

CINEMA ROOM, GYM, 1600 M2 PLOT, 710 M2 BUILT, 220 M2 TERRACE..BESPOKE.

The Front line golf architectural project seen here is truly impressive and offers a perfect blend of traditional Andalusian influence with modern design elements. Features include, a sunken cinema room, six large bedroom suites, including dressing rooms and en-suite luxury bathrooms, Staff quarters accommodation, and advanced, sustainable cooling and heating systems, including under floor heating. Contribute to creating a luxurious and comfortable living space that caters to both relaxation and entertainment needs. Also with a double garage and additional areas for parking etc, private and secure.