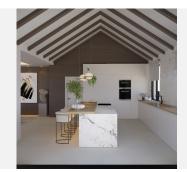

The Front line golf architectural project seen here is truly impressive and offers a perfect blend of traditional Andalusian influence with modern design elements. Features include, a sunken cinema room, six large bedroom suites, including dressing rooms and en-suite luxury bathrooms, Staff quarters accommodation, and advanced, sustainable cooling and heating systems, including under floor heating. Contribute to creating a luxurious and comfortable living space that caters to both relaxation and entertainment needs. Also with a double garage and additional areas for parking etc, private and secure.

The attention to detail in combining architectural elements, modern amenities, and natural surroundings demonstrates a thoughtful approach to design that aims to provide residents with a harmonious and sophisticated living environment. This architectural project seems to offer a perfect balance between luxury, comfort, and aesthetic appeal, making it an ideal retreat for those seeking a refined and elegant lifestyle.