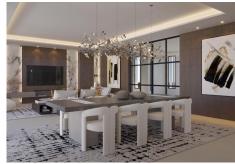

The Front line golf architectural project seen here is truly impressive and offers a perfect blend of traditional Andalusian influence with modern design elements. Features include, a sunken cinema room, six large bedroom suites, including dressing rooms and en-suite luxury bathrooms, Staff quarters accommodation, and advanced, sustainable cooling and heating systems, including under floor heating. Contribute to creating a luxurious and comfortable living space that caters to both relaxation and entertainment needs. Also with a double garage and additional areas for parking etc, private and secure.

The attention to detail in combining architectural elements, modern amenities, and natural surroundings demonstrates a thoughtful approach to design that aims to provide residents with a harmonious and sophisticated living environment. This architectural project seems to offer a perfect balance between luxury, comfort, and aesthetic appeal, making it an ideal retreat for those seeking a refined and elegant lifestyle.