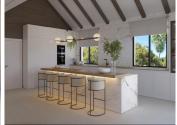

The Front line golf architectural project seen here is truly impressive and offers a perfect blend of traditional Andalusian influence with modern design elements. Features include, a sunken cinema room, six large bedroom suites, including dressing rooms and en-suite luxury bathrooms, Staff quarters accommodation, and advanced, sustainable cooling and heating systems, including under floor heating. Contribute to creating a luxurious and comfortable living space that caters to both relaxation and entertainment needs. Also with a double garage and additional areas for parking etc, private and secure.

The attention to detail in combining architectural elements, modern amenities, and natural surroundings demonstrates a thoughtful approach to design that aims to provide residents with a harmonious and sophisticated living environment. This architectural project seems to offer a perfect balance between luxury, comfort, and aesthetic appeal, making it an ideal retreat for those seeking a refined and elegant lifestyle.