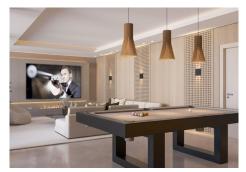

AMAZING LUXURY VILLA PROJECT. COMPLETION DECEMBER 2024..

6 BEDROOMS WITH 6 BATHROOM SUITES, DRESSING AREA & EN-SUITE BATHROOMS, SOUTH FACING, INCREDIBLE VIEWS

CINEMA ROOM, GYM, 1600 M2 PLOT, 710 M2 BUILT, 220 M2 TERRACE..BESPOKE.

The Front line golf architectural project seen here is truly impressive and offers a perfect blend of traditional Andalusian influence with modern design elements. Features include, a sunken cinema room, six large bedroom suites, including dressing rooms and en-suite luxury bathrooms, Staff quarters accommodation, and advanced, sustainable cooling and heating systems, including under floor heating. Contribute to creating a luxurious and comfortable living space that caters to both relaxation and entertainment needs. Also with a double garage and additional areas for parking etc, private and secure.