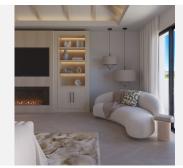

AMAZING LUXURY VILLA PROJECT. COMPLETION DECEMBER 2024..

6 BEDROOMS WITH 6 BATHROOM SUITES, DRESSING AREA & EN-SUITE BATHROOMS, SOUTH FACING, INCREDIBLE VIEWS

CINEMA ROOM, GYM, 1600 M2 PLOT, 710 M2 BUILT, 220 M2 TERRACE..BESPOKE.

The Front line golf architectural project seen here is truly impressive and offers a perfect blend of traditional Andalusian influence with modern design elements. Features include, a sunken cinema room, six large bedroom suites, including dressing rooms and en-suite luxury bathrooms, Staff quarters accommodation, and advanced, sustainable cooling and heating systems, including under floor heating. Contribute to creating a luxurious and comfortable living space that caters to both relaxation and entertainment needs. Also with a double garage and additional areas for parking etc, private and secure.

The south-facing orientation of the property not only allows for an abundance of natural light but also offers

stunning panoramic views of the surrounding landscape, including the golf course, lakes, sea, and mountains. The combination of these views provides a picturesque backdrop that enhances the overall ambiance of the property and creates a truly breath-taking living experience.