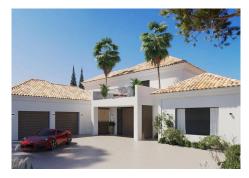

The Front line golf architectural project seen here is truly impressive and offers a perfect blend of traditional Andalusian influence with modern design elements. Features include, a sunken cinema room, six large bedroom suites, including dressing rooms and en-suite luxury bathrooms, Staff quarters accommodation, and advanced, sustainable cooling and heating systems, including under floor heating. Contribute to creating a luxurious and comfortable living space that caters to both relaxation and entertainment needs. Also with a double garage and additional areas for parking etc, private and secure.

The south-facing orientation of the property not only allows for an abundance of natural light but also offers

stunning panoramic views of the surrounding landscape, including the golf course, lakes, sea, and mountains. The combination of these views provides a picturesque backdrop that enhances the overall ambiance of the property and creates a truly breath-taking living experience.

Built in the footings of an Andalusian masterpiece, orientation, position are exquisite.