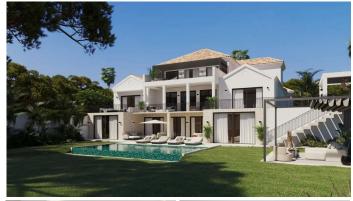

AMAZING LUXURY VILLA PROJECT. COMPLETION DECEMBER 2024..

6 BEDROOMS WITH 6 BATHROOM SUITES, DRESSING AREA & EN-SUITE BATHROOMS, SOUTH FACING, INCREDIBLE VIEWS

CINEMA ROOM, GYM, 1600 M2 PLOT, 710 M2 BUILT, 220 M2 TERRACE..BESPOKE.

The Front line golf architectural project seen here is truly impressive and offers a perfect blend of traditional Andalusian influence with modern design elements. Features include, a sunken cinema room, six large bedroom suites, including dressing rooms and en-suite luxury bathrooms, Staff quarters accommodation, and advanced, sustainable cooling and heating systems, including under floor heating. Contribute to creating a luxurious and comfortable living space that caters to both relaxation and entertainment needs. Also with a double garage and additional areas for parking etc, private and secure.

The south-facing orientation of the property not only allows for an abundance of natural light but also offers

stunning panoramic views of the surrounding landscape, including the golf course, lakes, sea, and mountains. The combination of these views provides a picturesque backdrop that enhances the overall ambiance of the property and creates a truly breath-taking living experience.

Built in the footings of an Andalusian masterpiece, orientation, position are exquisite.