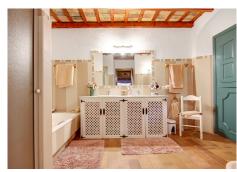

## THE MAIN HACIENDA:

The main hacienda, has been kept in perfect condition, with many original features that remain all over the house. The main rooms are built around a beautiful courtyard that includes a lovely palm tree in the centre. This part of the house is built over two floors and all the rooms look out toward the gardens, land or terraces of the property. On the lower level of this part of the house you will find, a study, a first living room, a laundry, a first bedroom with a spacious ensuite bathroom and another bedroom with its own living area

and bathroom. It also includes a dressing room with a separate lavatory and bathroom and access to the large garage that can hold 5 cars. The upper level you will find on the front of the house the master bedroom with its own spacious bathroom with both bath and shower area, and a spacious walk in wardrobe. The master bedroom also has a gym with a personal sauna.