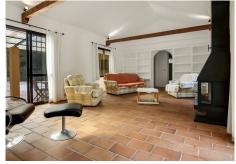

## THE MAIN HACIENDA:

The main hacienda, has been kept in perfect condition, with many original features that remain all over the house. The main rooms are built around a beautiful courtyard that includes a lovely palm tree in the centre. This part of the house is built over two floors and all the rooms look out toward the gardens, land or terraces of the property. On the lower level of this part of the house you will find, a study, a first living room, a laundry, a first bedroom with a spacious ensuite bathroom and another bedroom with its own living area

As well as this square courtyard and living area, there is also a second part to this beautiful house. The entry of this part is to the fully fitted kitchen with a separate store room. The kitchen has wooden beams that bring out the character of the house as well as wooden stairs to access the large entertainment room. Below this you will find a very spacious living room area that includes a beautiful fire place and multiple windows looking out onto a terrace area. This room also includes a separate exit towards the lovely big terrace area that includes beautiful flower beds.