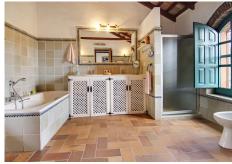

## THE MAIN HACIENDA:

The main hacienda, has been kept in perfect condition, with many original features that remain all over the house. The main rooms are built around a beautiful courtyard that includes a lovely palm tree in the centre. This part of the house is built over two floors and all the rooms look out toward the gardens, land or terraces of the property. On the lower level of this part of the house you will find, a study, a first living room, a laundry, a first bedroom with a spacious ensuite bathroom and another bedroom with its own living area

and bathroom. It also includes a dressing room with a separate lavatory and bathroom and access to the large garage that can hold 5 cars. The upper level you will find on the front of the house the master bedroom with its own spacious bathroom with both bath and shower area, and a spacious walk in wardrobe. The master bedroom also has a gym with a personal sauna.