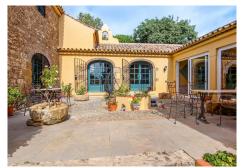

The house has a large amount of parking space at the front of the property, as well as the garage it includes also a car port and parking on the driveway. There is also a large amount of storage space in the barn area including 3 of the stables and a grooms room. At the back of the main property you will find a private garden which has its own exit onto the land. This also has a swimming pool and beautifully kept plants throughout.