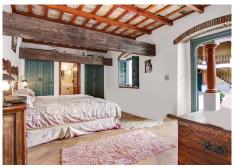

and bathroom. It also includes a dressing room with a separate lavatory and bathroom and access to the large garage that can hold 5 cars. The upper level you will find on the front of the house the master bedroom with its own spacious bathroom with both bath and shower area, and a spacious walk in wardrobe. The master bedroom also has a gym with a personal sauna.

Among many of the features of this beautiful home, this part of the hacienda include, the beautifully tiled stairs, the lovely stable doors, beautiful wooden beams throughout, the glass window access to the patio area and the separate access to the outside covered kitchen area.