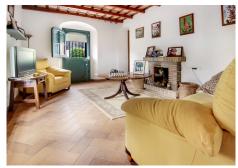

## THE MAIN HACIENDA:

The main hacienda, has been kept in perfect condition, with many original features that remain all over the house. The main rooms are built around a beautiful courtyard that includes a lovely palm tree in the centre. This part of the house is built over two floors and all the rooms look out toward the gardens, land or terraces of the property. On the lower level of this part of the house you will find, a study, a first living room, a laundry, a first bedroom with a spacious ensuite bathroom and another bedroom with its own living area

Among many of the features of this beautiful home, this part of the hacienda include, the beautifully tiled stairs, the lovely stable doors, beautiful wooden beams throughout, the glass window access to the patio area and the separate access to the outside covered kitchen area.