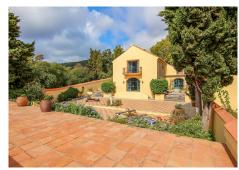

The house has a large amount of parking space at the front of the property, as well as the garage it includes also a car port and parking on the driveway. There is also a large amount of storage space in the barn area including 3 of the stables and a grooms room. At the back of the main property you will find a private garden which has its own exit onto the land. This also has a swimming pool and beautifully kept plants throughout.

## THE COTTAGE:

As well as the land, the property has a cottage not far from 2 other stables. This house has 3 bedrooms, 2 bathrooms and a lovely living area with a fireplace and large kitchen area. This house has a lovely terrace and private garden area as well as a car port and a back garden. It can be used either for guest or rentals.