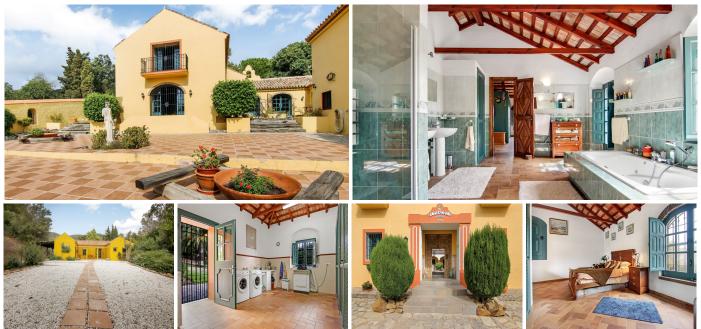

Beautiful traditional Hacienda in the heart of the international polo area of Sotogrande. This beautifully looked after home, is located in a country estate with lots of privacy. The house is being sold with 13 hectors of land, with parts of the land designed and prepared to have horses such as paddock and training area. The land includes 5 stables for horses as well as a charming cottage that can be used for family or rented out including its own garden area and driveway.

## THE MAIN HACIENDA:

The main hacienda, has been kept in perfect condition, with many original features that remain all over the house. The main rooms are built around a beautiful courtyard that includes a lovely palm tree in the centre. This part of the house is built over two floors and all the rooms look out toward the gardens, land or terraces of the property. On the lower level of this part of the house you will find, a study, a first living room, a laundry, a first bedroom with a spacious ensuite bathroom and another bedroom with its own living area

Among many of the features of this beautiful home, this part of the hacienda include, the beautifully tiled stairs, the lovely stable doors, beautiful wooden beams throughout, the glass window access to the patio area and the separate access to the outside covered kitchen area.

As well as this square courtyard and living area, there is also a second part to this beautiful house. The entry of this part is to the fully fitted kitchen with a separate store room. The kitchen has wooden beams that bring out the character of the house as well as wooden stairs to access the large entertainment room. Below this you will find a very spacious living room area that includes a beautiful fire place and multiple windows looking out onto a terrace area. This room also includes a separate exit towards the lovely big terrace area that includes beautiful flower beds.

The house has a large amount of parking space at the front of the property, as well as the garage it includes also a car port and parking on the driveway. There is also a large amount of storage space in the barn area including 3 of the stables and a grooms room. At the back of the main property you will find a private garden which has its own exit onto the land. This also has a swimming pool and beautifully kept plants throughout.

## THE COTTAGE:

As well as the land, the property has a cottage not far from 2 other stables. This house has 3 bedrooms, 2 bathrooms and a lovely living area with a fireplace and large kitchen area. This house has a lovely terrace and private garden area as well as a car port and a back garden. It can be used either for guest or rentals.