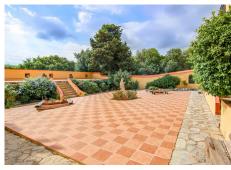

The house has a large amount of parking space at the front of the property, as well as the garage it includes also a car port and parking on the driveway. There is also a large amount of storage space in the barn area including 3 of the stables and a grooms room. At the back of the main property you will find a private garden which has its own exit onto the land. This also has a swimming pool and beautifully kept plants throughout.