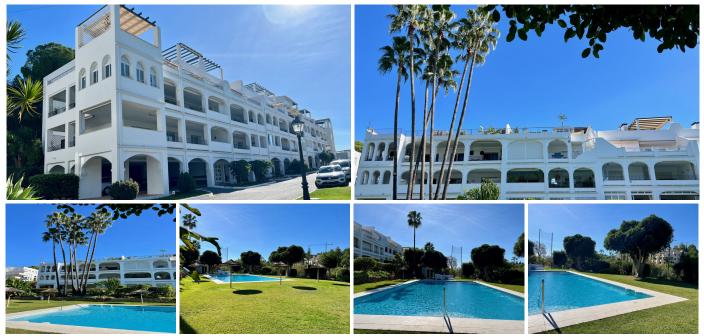

## MIESZKANIE NA ANTRESOLI 2 BEDROOMS 2 BATHROOMS IN LA QUINTA

La Quinta

REF# V4574833 650.000 €

| BEDS | BATHS | BUILT  | TERRACE |
|------|-------|--------|---------|
| 2    | 2     | 247 m² | 47 m²   |

Located in the prestigious La Quinta neighborhood, this apartment offers a peaceful setting amidst lush landscaping and a golf course.

Proximity to golf ensures stunning, unobstructed views. Spacious two-bedroom apartment in Balcones de La Quinta that has undergone a complete renovation to a high quality and has a sophisticated modern style. This spacious apartment with a total of 247 square meters, and has a covered and very private terrace with stunning views of the golf course and the sea.