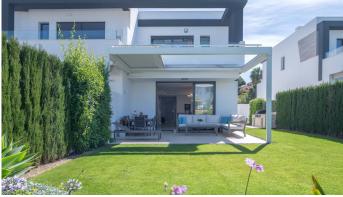

This beautiful house is divided into two floors, with a large living room and an open kitchen on the ground floor, along with a bedroom and bathroom. On the second floor, you will find two large bedrooms, each with its own terrace, and two bathrooms. The house also has direct access to the community pool and its own garden measuring 220 m2, with a covered terrace and a private parking area for 2 cars.