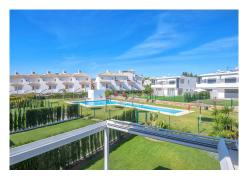

## DOM W ZABUDOWIE BLI?NIACZEJ 3 BEDROOMS 3 BATHROOMS IN SELWO

Selwo

REF# V4676089 1.189.000 €

| BEDS | BATHS | BUILT  | PLOT   | TERRACE |
|------|-------|--------|--------|---------|
| 3    | 3     | 147 m² | 289 m² | 17 m²   |

This beautiful house is divided into two floors, with a large living room and an open kitchen on the ground floor, along with a bedroom and bathroom. On the second floor, you will find two large bedrooms, each with its own terrace, and two bathrooms. The house also has direct access to the community pool and its own garden measuring 220 m2, with a covered terrace and a private parking area for 2 cars.