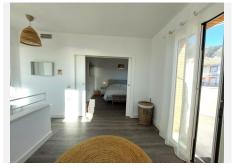

## PENTHOUSE DUPLEX 2 BEDROOMS 2 BATHROOMS IN BENALMADENA

Benalmadena

REF# V4544371 410.000 €

| BEDS | BATHS | BUILT  | TERRACE |
|------|-------|--------|---------|
| 2    | 2     | 109 m² | 27 m²   |

Duplex PENTHOUSE with panoramic sea views, in a gated communityThe duplex has all the updated renovations. Plated floor, sea views from all directions. Two floors. On the first floor we find a double bedroom, two huge fitted wardrobes, in addition to an en-suite bathroom completely renovated with impeccable taste. The open living room offers us unbeatable spaciousness with floor-to-ceiling windows to enjoy unbeatable views of the sea. The fully furnished and equipped kitchen opens to the living room to enjoy at all times in the company of our guests or simply admire the views that the windows provide us with. On the upper floor, a small hall distributes us to the minimalistly decorated room, with an en-suite bathroom and built-in wardrobes. All exterior. On this same floor we enjoy access to a huge closed terrace with light at the entrance to reserve the laundry, and giving access from a glass door to the rest of the terrace, where we can relax with the unbeatable and crystalline blue waters of the Mediterranean Sea since the clear views invite you to immerse yourself in the landscape. The property has a fairly large garage and storage room, twelve meters. It is an adapted urbanization, with a restaurant, gym, infirmary, green areas for