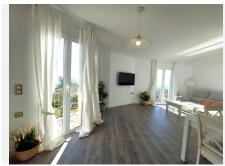

## PENTHOUSE DUPLEX 2 BEDROOMS 2 BATHROOMS IN BENALMADENA

Benalmadena

REF# V4544371 410.000 €

| BEDS | BATHS | BUILT  | TERRACE |
|------|-------|--------|---------|
| 2    | 2     | 109 m² | 27 m²   |

Duplex PENTHOUSE with panoramic sea views, in a gated communityThe duplex has all the updated renovations. Plated floor, sea views from all directions. Two floors. On the first floor we find a double bedroom, two huge fitted wardrobes, in addition to an en-suite bathroom completely renovated with impeccable taste. The open living room offers us unbeatable spaciousness with floor-to-ceiling windows to enjoy unbeatable views of the sea. The fully furnished and equipped kitchen opens to the living room to enjoy at all times in the company of our guests or simply admire the views that the windows provide us with. On the upper floor, a small hall distributes us to the minimalistly decorated room, with an en-suite bathroom and built-in wardrobes. All exterior. On this same floor we enjoy access to a huge closed terrace with light at the entrance to reserve the laundry, and giving access from a glass door to the rest of the terrace, where we can relax with the unbeatable and crystalline blue waters of the Mediterranean Sea since the clear views invite you to immerse yourself in the landscape. The property has a fairly large garage and storage room, twelve meters. It is an adapted urbanization, with a restaurant, gym, infirmary, green areas for