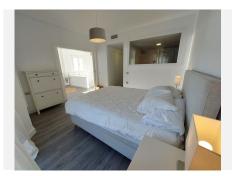

## PENTHOUSE DUPLEX 2 BEDROOMS 2 BATHROOMS IN BENALMADENA

Benalmadena

REF# V4544371 410.000 €

| BEDS | BATHS | BUILT  | TERRACE |
|------|-------|--------|---------|
| 2    | 2     | 109 m² | 27 m²   |

Duplex PENTHOUSE with panoramic sea views, in a gated communityThe duplex has all the updated renovations. Plated floor, sea views from all directions. Two floors. On the first floor we find a double bedroom, two huge fitted wardrobes, in addition to an en-suite bathroom completely renovated with impeccable taste. The open living room offers us unbeatable spaciousness with floor-to-ceiling windows to enjoy unbeatable views of the sea. The fully furnished and equipped kitchen opens to the living room to enjoy at all times in the company of our guests or simply admire the views that the windows provide us with. On the upper floor, a small hall distributes us to the minimalistly decorated room, with an en-suite bathroom and built-in wardrobes. All exterior. On this same floor we enjoy access to a huge closed terrace with light at the entrance to reserve the laundry, and giving access from a glass door to the rest of the terrace, where we can relax with the unbeatable and crystalline blue waters of the Mediterranean Sea since the clear views invite you to immerse yourself in the landscape. The property has a fairly large garage and storage room, twelve meters. It is an adapted urbanization, with a restaurant, gym, infirmary, green areas for