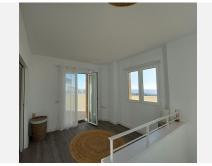

## PENTHOUSE DUPLEX 2 BEDROOMS 2 BATHROOMS IN BENALMADENA

Benalmadena

REF# V4544371 410.000 €

| BEDS | BATHS | BUILT  | TERRACE |
|------|-------|--------|---------|
| 2    | 2     | 109 m² | 27 m²   |

Duplex PENTHOUSE with panoramic sea views, in a gated communityThe duplex has all the updated renovations. Plated floor, sea views from all directions. Two floors. On the first floor we find a double bedroom, two huge fitted wardrobes, in addition to an en-suite bathroom completely renovated with impeccable taste. The open living room offers us unbeatable spaciousness with floor-to-ceiling windows to enjoy unbeatable views of the sea. The fully furnished and equipped kitchen opens to the living room to enjoy at all times in the company of our guests or simply admire the views that the windows provide us with. On the upper floor, a small hall distributes us to the minimalistly decorated room, with an en-suite bathroom and built-in wardrobes. All exterior. On this same floor we enjoy access to a huge closed terrace with light at the entrance to reserve the laundry, and giving access from a glass door to the rest of the terrace, where we can relax with the unbeatable and crystalline blue waters of the Mediterranean Sea since the clear views invite you to immerse yourself in the landscape. The property has a fairly large garage and storage room, twelve meters. It is an adapted urbanization, with a restaurant, gym, infirmary, green areas for