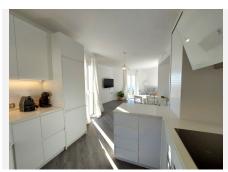

## PENTHOUSE DUPLEX 2 BEDROOMS 2 BATHROOMS IN BENALMADENA

Benalmadena

REF# V4544371 410.000 €

| BEDS | BATHS | BUILT  | TERRACE |
|------|-------|--------|---------|
| 2    | 2     | 109 m² | 27 m²   |

Duplex PENTHOUSE with panoramic sea views, in a gated communityThe duplex has all the updated renovations. Plated floor, sea views from all directions. Two floors. On the first floor we find a double bedroom, two huge fitted wardrobes, in addition to an en-suite bathroom completely renovated with impeccable taste. The open living room offers us unbeatable spaciousness with floor-to-ceiling windows to enjoy unbeatable views of the sea. The fully furnished and equipped kitchen opens to the living room to enjoy at all times in the company of our guests or simply admire the views that the windows provide us with. On the upper floor, a small hall distributes us to the minimalistly decorated room, with an en-suite bathroom and built-in wardrobes. All exterior. On this same floor we enjoy access to a huge closed terrace with light at the entrance to reserve the laundry, and giving access from a glass door to the rest of the terrace, where we can relax with the unbeatable and crystalline blue waters of the Mediterranean Sea since the clear views invite you to immerse yourself in the landscape. The property has a fairly large garage and storage room, twelve meters. It is an adapted urbanization, with a restaurant, gym, infirmary, green areas for