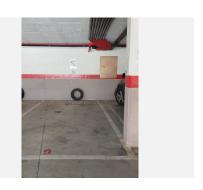

## PENTHOUSE DUPLEX 2 BEDROOMS 2 BATHROOMS IN BENALMADENA

Benalmadena

REF# V4544371 410.000 €

| BEDS | BATHS | BUILT  | TERRACE |
|------|-------|--------|---------|
| 2    | 2     | 109 m² | 27 m²   |

Duplex PENTHOUSE with panoramic sea views, in a gated communityThe duplex has all the updated renovations. Plated floor, sea views from all directions. Two floors. On the first floor we find a double bedroom, two huge fitted wardrobes, in addition to an en-suite bathroom completely renovated with impeccable taste. The open living room offers us unbeatable spaciousness with floor-to-ceiling windows to enjoy unbeatable views of the sea. The fully furnished and equipped kitchen opens to the living room to enjoy at all times in the company of our guests or simply admire the views that the windows provide us with. On the upper floor, a small hall distributes us to the minimalistly decorated room, with an en-suite bathroom and built-in wardrobes. All exterior. On this same floor we enjoy access to a huge closed terrace with light at the entrance to reserve the laundry, and giving access from a glass door to the rest of the terrace, where we can relax with the unbeatable and crystalline blue waters of the Mediterranean Sea since the clear views invite you to immerse yourself in the landscape. The property has a fairly large garage and storage room, twelve meters. It is an adapted urbanization, with a restaurant, gym, infirmary, green areas for