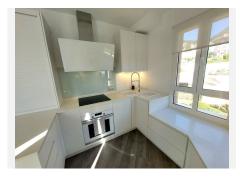

## PENTHOUSE DUPLEX 2 BEDROOMS 2 BATHROOMS IN BENALMADENA

Benalmadena

REF# V4544371 410.000 €

| BEDS | BATHS | BUILT  | TERRACE |
|------|-------|--------|---------|
| 2    | 2     | 109 m² | 27 m²   |

Duplex PENTHOUSE with panoramic sea views, in a gated communityThe duplex has all the updated renovations. Plated floor, sea views from all directions. Two floors. On the first floor we find a double bedroom, two huge fitted wardrobes, in addition to an en-suite bathroom completely renovated with impeccable taste. The open living room offers us unbeatable spaciousness with floor-to-ceiling windows to enjoy unbeatable views of the sea. The fully furnished and equipped kitchen opens to the living room to enjoy at all times in the company of our guests or simply admire the views that the windows provide us with. On the upper floor, a small hall distributes us to the minimalistly decorated room, with an en-suite bathroom and built-in wardrobes. All exterior. On this same floor we enjoy access to a huge closed terrace with light at the entrance to reserve the laundry, and giving access from a glass door to the rest of the terrace, where we can relax with the unbeatable and crystalline blue waters of the Mediterranean Sea since the clear views invite you to immerse yourself in the landscape. The property has a fairly large garage and storage room, twelve meters. It is an adapted urbanization, with a restaurant, gym, infirmary, green areas for