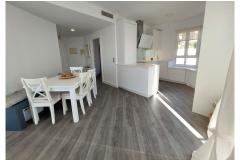

## PENTHOUSE DUPLEX 2 BEDROOMS 2 BATHROOMS IN BENALMADENA

Benalmadena

REF# V4544371 410.000 €

| BEDS | BATHS | BUILT  | TERRACE |
|------|-------|--------|---------|
| 2    | 2     | 109 m² | 27 m²   |

Duplex PENTHOUSE with panoramic sea views, in a gated communityThe duplex has all the updated renovations. Plated floor, sea views from all directions. Two floors. On the first floor we find a double bedroom, two huge fitted wardrobes, in addition to an en-suite bathroom completely renovated with impeccable taste. The open living room offers us unbeatable spaciousness with floor-to-ceiling windows to enjoy unbeatable views of the sea. The fully furnished and equipped kitchen opens to the living room to enjoy at all times in the company of our guests or simply admire the views that the windows provide us with. On the upper floor, a small hall distributes us to the minimalistly decorated room, with an en-suite bathroom and built-in wardrobes. All exterior. On this same floor we enjoy access to a huge closed terrace with light at the entrance to reserve the laundry, and giving access from a glass door to the rest of the terrace, where we can relax with the unbeatable and crystalline blue waters of the Mediterranean Sea since the clear views invite you to immerse yourself in the landscape. The property has a fairly large garage and storage room, twelve meters. It is an adapted urbanization, with a restaurant, gym, infirmary, green areas for