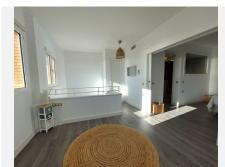

## PENTHOUSE DUPLEX 2 BEDROOMS 2 BATHROOMS IN BENALMADENA

Benalmadena

REF# V4544371 410.000 €

| BEDS | BATHS | BUILT  | TERRACE |
|------|-------|--------|---------|
| 2    | 2     | 109 m² | 27 m²   |

Duplex PENTHOUSE with panoramic sea views, in a gated communityThe duplex has all the updated renovations. Plated floor, sea views from all directions. Two floors. On the first floor we find a double bedroom, two huge fitted wardrobes, in addition to an en-suite bathroom completely renovated with impeccable taste. The open living room offers us unbeatable spaciousness with floor-to-ceiling windows to enjoy unbeatable views of the sea. The fully furnished and equipped kitchen opens to the living room to enjoy at all times in the company of our guests or simply admire the views that the windows provide us with. On the upper floor, a small hall distributes us to the minimalistly decorated room, with an en-suite bathroom and built-in wardrobes. All exterior. On this same floor we enjoy access to a huge closed terrace with light at the entrance to reserve the laundry, and giving access from a glass door to the rest of the terrace, where we can relax with the unbeatable and crystalline blue waters of the Mediterranean Sea since the clear views invite you to immerse yourself in the landscape. The property has a fairly large garage and storage room, twelve meters. It is an adapted urbanization, with a restaurant, gym, infirmary, green areas for