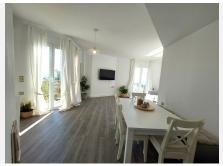

## PENTHOUSE DUPLEX 2 BEDROOMS 2 BATHROOMS IN BENALMADENA

Benalmadena

REF# V4544371 410.000 €

| BEDS | BATHS | BUILT  | TERRACE |
|------|-------|--------|---------|
| 2    | 2     | 109 m² | 27 m²   |

Duplex PENTHOUSE with panoramic sea views, in a gated communityThe duplex has all the updated renovations. Plated floor, sea views from all directions. Two floors. On the first floor we find a double bedroom, two huge fitted wardrobes, in addition to an en-suite bathroom completely renovated with impeccable taste. The open living room offers us unbeatable spaciousness with floor-to-ceiling windows to enjoy unbeatable views of the sea. The fully furnished and equipped kitchen opens to the living room to enjoy at all times in the company of our guests or simply admire the views that the windows provide us with. On the upper floor, a small hall distributes us to the minimalistly decorated room, with an en-suite bathroom and built-in wardrobes. All exterior. On this same floor we enjoy access to a huge closed terrace with light at the entrance to reserve the laundry, and giving access from a glass door to the rest of the terrace, where we can relax with the unbeatable and crystalline blue waters of the Mediterranean Sea since the clear views invite you to immerse yourself in the landscape. The property has a fairly large garage and storage room, twelve meters. It is an adapted urbanization, with a restaurant, gym, infirmary, green areas for