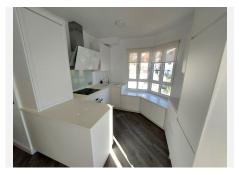

## PENTHOUSE DUPLEX 2 BEDROOMS 2 BATHROOMS IN BENALMADENA

Benalmadena

REF# V4544371 410.000 €

| BEDS | BATHS | BUILT  | TERRACE |
|------|-------|--------|---------|
| 2    | 2     | 109 m² | 27 m²   |

Duplex PENTHOUSE with panoramic sea views, in a gated communityThe duplex has all the updated renovations. Plated floor, sea views from all directions. Two floors. On the first floor we find a double bedroom, two huge fitted wardrobes, in addition to an en-suite bathroom completely renovated with impeccable taste. The open living room offers us unbeatable spaciousness with floor-to-ceiling windows to enjoy unbeatable views of the sea. The fully furnished and equipped kitchen opens to the living room to enjoy at all times in the company of our guests or simply admire the views that the windows provide us with. On the upper floor, a small hall distributes us to the minimalistly decorated room, with an en-suite bathroom and built-in wardrobes. All exterior. On this same floor we enjoy access to a huge closed terrace with light at the entrance to reserve the laundry, and giving access from a glass door to the rest of the terrace, where we can relax with the unbeatable and crystalline blue waters of the Mediterranean Sea since the clear views invite you to immerse yourself in the landscape. The property has a fairly large garage and storage room, twelve meters. It is an adapted urbanization, with a restaurant, gym, infirmary, green areas for