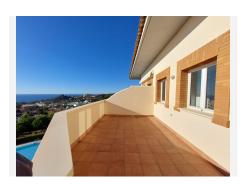

## PENTHOUSE DUPLEX 2 BEDROOMS 2 BATHROOMS IN BENALMADENA

Benalmadena

REF# V4544371 410.000 €

| BEDS | BATHS | BUILT  | TERRACE |
|------|-------|--------|---------|
| 2    | 2     | 109 m² | 27 m²   |

Duplex PENTHOUSE with panoramic sea views, in a gated communityThe duplex has all the updated renovations. Plated floor, sea views from all directions. Two floors. On the first floor we find a double bedroom, two huge fitted wardrobes, in addition to an en-suite bathroom completely renovated with impeccable taste. The open living room offers us unbeatable spaciousness with floor-to-ceiling windows to enjoy unbeatable views of the sea. The fully furnished and equipped kitchen opens to the living room to enjoy at all times in the company of our guests or simply admire the views that the windows provide us with. On the upper floor, a small hall distributes us to the minimalistly decorated room, with an en-suite bathroom and built-in wardrobes. All exterior. On this same floor we enjoy access to a huge closed terrace with light at the entrance to reserve the laundry, and giving access from a glass door to the rest of the terrace, where we can relax with the unbeatable and crystalline blue waters of the Mediterranean Sea since the clear views invite you to immerse yourself in the landscape. The property has a fairly large garage and storage room, twelve meters. It is an adapted urbanization, with a restaurant, gym, infirmary, green areas for