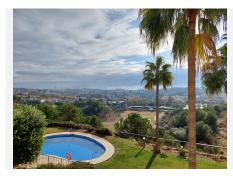

## PENTHOUSE 2 BEDROOMS 2 BATHROOMS IN BENALMADENA

Benalmadena

REF# V4581466 414.000 €

| BEDS | BATHS | BUILT  | TERRACE |
|------|-------|--------|---------|
| 2    | 2     | 200 m² | 39 m²   |

Great penthouse that stands out for its incredible panoramic views.

The penthouse also has a 60m2 solarium on the second floor, which offers various possibilities for use.

All rooms are exterior, which guarantees natural light at all times.

The property is located in a large private area, with large common areas for walking, two swimming pools and a children's area. In addition, the area is quiet and with quick access to all the necessary services.