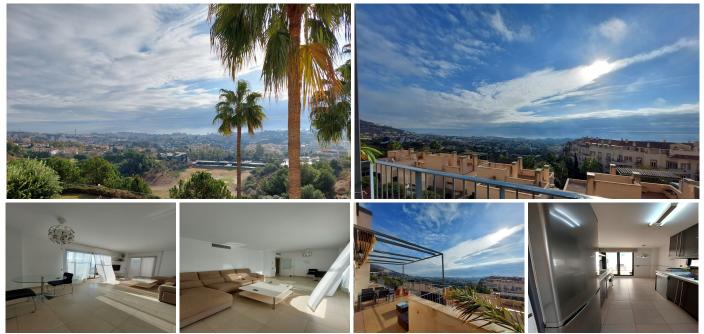

## PENTHOUSE 2 BEDROOMS 2 BATHROOMS IN BENALMADENA

Benalmadena

REF# V4581466 414.000 €

| BEDS | BATHS | BUILT  | TERRACE |
|------|-------|--------|---------|
| 2    | 2     | 200 m² | 39 m²   |

Great penthouse that stands out for its incredible panoramic views.

It has an entrance hall, an independent and fully equipped kitchen, two bedrooms with built-in wardrobes and two bathrooms, one of them en suite. In addition, it has a very bright living-dining room that gives direct access to a 39m2 terrace, ideal for relaxing and enjoying the sun all year round.

The penthouse also has a 60m2 solarium on the second floor, which offers various possibilities for use.

All rooms are exterior, which guarantees natural light at all times.

The property is located in a large private area, with large common areas for walking, two swimming pools and a children's area. In addition, the area is quiet and with quick access to all the necessary services.

Two underground parking spaces and a storage room are included in the price.

Do not miss this opportunity and contact us to arrange a visit and/or request more information.

We inform you that the professional fees of our agency are already included in the sale price, so you do not have to pay any type of management or real estate advice expenses.