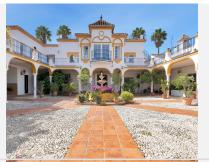

## REF# V4695067 2.999.999 €

| BEDS | BATHS | BUILT  | PLOT     |
|------|-------|--------|----------|
| 8    | 11    | 783 m² | 35000 m² |

Welcome to a unique property.

Impressive Andalusian-style cortijo, with 8 bedrooms and 11 bathrooms, A/C, underfloor heating, incredible semi-industrial kitchen, magnificent living rooms and natural light thanks to its windows, present this wonder as a unique place to live. The imposing 783 meters built on 35,000 square meters of plot, make it a haven of peace with endless possibilities. It has a house adapted for maintenance and cleaning service. Swimming pool with garden, barbecue area, organic vegetable garden, heliport, covered parking for more than 8 cars and tennis court.