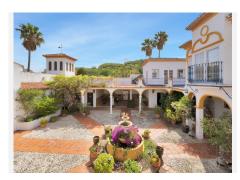

## REF# V4695067 2.999.999 €

| BEDS | BATHS | BUILT  | PLOT     |
|------|-------|--------|----------|
| 8    | 11    | 783 m² | 35000 m² |

Welcome to a unique property.

Impressive Andalusian-style cortijo, with 8 bedrooms and 11 bathrooms, A/C, underfloor heating, incredible semi-industrial kitchen, magnificent living rooms and natural light thanks to its windows, present this wonder as a unique place to live. The imposing 783 meters built on 35,000 square meters of plot, make it a haven of peace with endless possibilities. It has a house adapted for maintenance and cleaning service. Swimming pool with garden, barbecue area, organic vegetable garden, heliport, covered parking for more than 8 cars and tennis court.