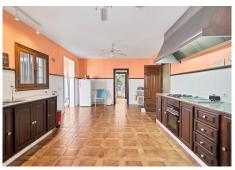

## REF# V4695067 2.999.999 €

| BEDS | BATHS | BUILT  | PLOT     |
|------|-------|--------|----------|
| 8    | 11    | 783 m² | 35000 m² |

Welcome to a unique property.

Impressive Andalusian-style cortijo, with 8 bedrooms and 11 bathrooms, A/C, underfloor heating, incredible semi-industrial kitchen, magnificent living rooms and natural light thanks to its windows, present this wonder as a unique place to live. The imposing 783 meters built on 35,000 square meters of plot, make it a haven of peace with endless possibilities. It has a house adapted for maintenance and cleaning service. Swimming pool with garden, barbecue area, organic vegetable garden, heliport, covered parking for more than 8 cars and tennis court.