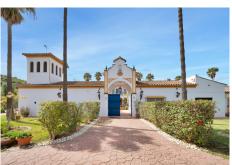

## REF# V4695067 2.999.999 €

| BEDS | BATHS | BUILT  | PLOT     |
|------|-------|--------|----------|
| 8    | 11    | 783 m² | 35000 m² |

Welcome to a unique property.

Impressive Andalusian-style cortijo, with 8 bedrooms and 11 bathrooms, A/C, underfloor heating, incredible semi-industrial kitchen, magnificent living rooms and natural light thanks to its windows, present this wonder as a unique place to live. The imposing 783 meters built on 35,000 square meters of plot, make it a haven of peace with endless possibilities. It has a house adapted for maintenance and cleaning service. Swimming pool with garden, barbecue area, organic vegetable garden, heliport, covered parking for more than 8 cars and tennis court.