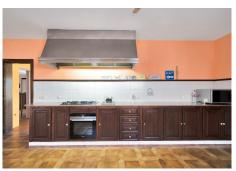

## REF# V4695067 2.999.999 €

| BEDS | BATHS | BUILT  | PLOT     |
|------|-------|--------|----------|
| 8    | 11    | 783 m² | 35000 m² |

Welcome to a unique property.

Impressive Andalusian-style cortijo, with 8 bedrooms and 11 bathrooms, A/C, underfloor heating, incredible semi-industrial kitchen, magnificent living rooms and natural light thanks to its windows, present this wonder as a unique place to live. The imposing 783 meters built on 35,000 square meters of plot, make it a haven of peace with endless possibilities. It has a house adapted for maintenance and cleaning service. Swimming pool with garden, barbecue area, organic vegetable garden, heliport, covered parking for more than 8 cars and tennis court.