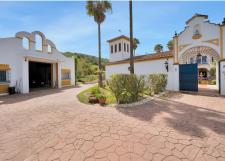

## REF# V4695067 2.999.999 €

| BEDS | BATHS | BUILT  | PLOT     |
|------|-------|--------|----------|
| 8    | 11    | 783 m² | 35000 m² |

Welcome to a unique property.

Impressive Andalusian-style cortijo, with 8 bedrooms and 11 bathrooms, A/C, underfloor heating, incredible semi-industrial kitchen, magnificent living rooms and natural light thanks to its windows, present this wonder as a unique place to live. The imposing 783 meters built on 35,000 square meters of plot, make it a haven of peace with endless possibilities. It has a house adapted for maintenance and cleaning service. Swimming pool with garden, barbecue area, organic vegetable garden, heliport, covered parking for more than 8 cars and tennis court.