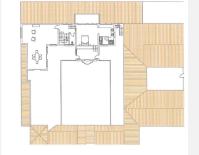

## REF# V4695067 2.999.999 €

| BEDS | BATHS | BUILT  | PLOT     |
|------|-------|--------|----------|
| 8    | 11    | 783 m² | 35000 m² |

Welcome to a unique property.

Impressive Andalusian-style cortijo, with 8 bedrooms and 11 bathrooms, A/C, underfloor heating, incredible semi-industrial kitchen, magnificent living rooms and natural light thanks to its windows, present this wonder as a unique place to live. The imposing 783 meters built on 35,000 square meters of plot, make it a haven of peace with endless possibilities. It has a house adapted for maintenance and cleaning service. Swimming pool with garden, barbecue area, organic vegetable garden, heliport, covered parking for more than 8 cars and tennis court.