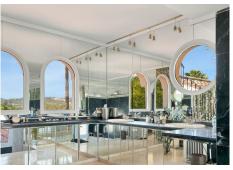

## REF# V4695067 2.999.999 €

| BEDS | BATHS | BUILT  | PLOT     |
|------|-------|--------|----------|
| 8    | 11    | 783 m² | 35000 m² |

Welcome to a unique property.

Impressive Andalusian-style cortijo, with 8 bedrooms and 11 bathrooms, A/C, underfloor heating, incredible semi-industrial kitchen, magnificent living rooms and natural light thanks to its windows, present this wonder as a unique place to live. The imposing 783 meters built on 35,000 square meters of plot, make it a haven of peace with endless possibilities. It has a house adapted for maintenance and cleaning service. Swimming pool with garden, barbecue area, organic vegetable garden, heliport, covered parking for more than 8 cars and tennis court.