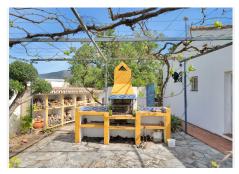

## REF# V4695067 2.999.999 €

| BEDS | BATHS | BUILT  | PLOT     |
|------|-------|--------|----------|
| 8    | 11    | 783 m² | 35000 m² |

Welcome to a unique property.

Impressive Andalusian-style cortijo, with 8 bedrooms and 11 bathrooms, A/C, underfloor heating, incredible semi-industrial kitchen, magnificent living rooms and natural light thanks to its windows, present this wonder as a unique place to live. The imposing 783 meters built on 35,000 square meters of plot, make it a haven of peace with endless possibilities. It has a house adapted for maintenance and cleaning service. Swimming pool with garden, barbecue area, organic vegetable garden, heliport, covered parking for more than 8 cars and tennis court.

Surrounded by nature, it is located 5 ? from the Santana Golf and Mijas Golf golf courses, an international private school and located just 15 ? from the center of Fuengirola or La Cala de Mijas.

Lovers of tranquility as well as animals will be able to enjoy outdoor space, in the 20,000m2 available in the lower part of the estate, totally flat and surrounded by fruit trees, with access to the river road. Due to the

proximity to several riding clubs and riding areas, it can be a strategic site.

A property worth visiting if what you really want is peace and privacy.

VIVI Real Estate T | +34 95 11 28 003 E | info@vivi-realestate.com W | vivi-realestate.com D | Calle Francisco Cano 9 (29640) Fuengirola, Málaga, Costa del Sol, Spain