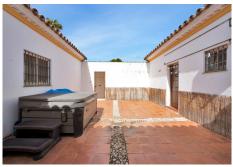

## REF# V4695067 2.999.999 €

| BEDS | BATHS | BUILT  | PLOT     |
|------|-------|--------|----------|
| 8    | 11    | 783 m² | 35000 m² |

Welcome to a unique property.

Impressive Andalusian-style cortijo, with 8 bedrooms and 11 bathrooms, A/C, underfloor heating, incredible semi-industrial kitchen, magnificent living rooms and natural light thanks to its windows, present this wonder as a unique place to live. The imposing 783 meters built on 35,000 square meters of plot, make it a haven of peace with endless possibilities. It has a house adapted for maintenance and cleaning service. Swimming pool with garden, barbecue area, organic vegetable garden, heliport, covered parking for more than 8 cars and tennis court.