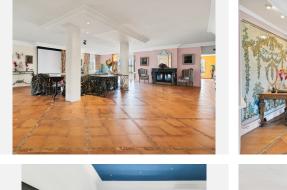

## REF# V4695067 2.999.999 €

| BEDS | BATHS | BUILT  | PLOT     |
|------|-------|--------|----------|
| 8    | 11    | 783 m² | 35000 m² |

Welcome to a unique property.

Impressive Andalusian-style cortijo, with 8 bedrooms and 11 bathrooms, A/C, underfloor heating, incredible semi-industrial kitchen, magnificent living rooms and natural light thanks to its windows, present this wonder as a unique place to live. The imposing 783 meters built on 35,000 square meters of plot, make it a haven of peace with endless possibilities. It has a house adapted for maintenance and cleaning service. Swimming pool with garden, barbecue area, organic vegetable garden, heliport, covered parking for more than 8 cars and tennis court.