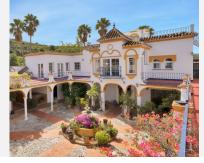

## REF# V4695067 2.999.999 €

| BEDS | BATHS | BUILT  | PLOT     |
|------|-------|--------|----------|
| 8    | 11    | 783 m² | 35000 m² |

Welcome to a unique property.

Impressive Andalusian-style cortijo, with 8 bedrooms and 11 bathrooms, A/C, underfloor heating, incredible semi-industrial kitchen, magnificent living rooms and natural light thanks to its windows, present this wonder as a unique place to live. The imposing 783 meters built on 35,000 square meters of plot, make it a haven of peace with endless possibilities. It has a house adapted for maintenance and cleaning service. Swimming pool with garden, barbecue area, organic vegetable garden, heliport, covered parking for more than 8 cars and tennis court.