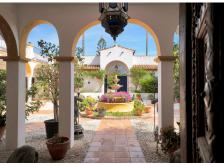

## REF# V4695067 2.999.999 €

| BEDS | BATHS | BUILT  | PLOT     |
|------|-------|--------|----------|
| 8    | 11    | 783 m² | 35000 m² |

Welcome to a unique property.

Impressive Andalusian-style cortijo, with 8 bedrooms and 11 bathrooms, A/C, underfloor heating, incredible semi-industrial kitchen, magnificent living rooms and natural light thanks to its windows, present this wonder as a unique place to live. The imposing 783 meters built on 35,000 square meters of plot, make it a haven of peace with endless possibilities. It has a house adapted for maintenance and cleaning service. Swimming pool with garden, barbecue area, organic vegetable garden, heliport, covered parking for more than 8 cars and tennis court.