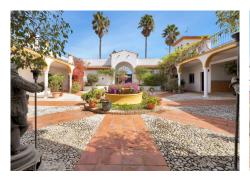

## REF# V4695067 2.999.999 €

| BEDS | BATHS | BUILT  | PLOT     |
|------|-------|--------|----------|
| 8    | 11    | 783 m² | 35000 m² |

Welcome to a unique property.

Impressive Andalusian-style cortijo, with 8 bedrooms and 11 bathrooms, A/C, underfloor heating, incredible semi-industrial kitchen, magnificent living rooms and natural light thanks to its windows, present this wonder as a unique place to live. The imposing 783 meters built on 35,000 square meters of plot, make it a haven of peace with endless possibilities. It has a house adapted for maintenance and cleaning service. Swimming pool with garden, barbecue area, organic vegetable garden, heliport, covered parking for more than 8 cars and tennis court.