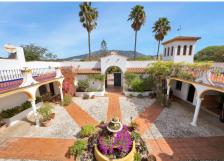

## REF# V4695067 2.999.999 €

| BEDS | BATHS | BUILT  | PLOT     |
|------|-------|--------|----------|
| 8    | 11    | 783 m² | 35000 m² |

Welcome to a unique property.

Impressive Andalusian-style cortijo, with 8 bedrooms and 11 bathrooms, A/C, underfloor heating, incredible semi-industrial kitchen, magnificent living rooms and natural light thanks to its windows, present this wonder as a unique place to live. The imposing 783 meters built on 35,000 square meters of plot, make it a haven of peace with endless possibilities. It has a house adapted for maintenance and cleaning service. Swimming pool with garden, barbecue area, organic vegetable garden, heliport, covered parking for more than 8 cars and tennis court.