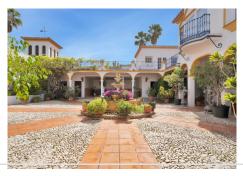

## REF# V4695067 2.999.999 €

| BEDS | BATHS | BUILT  | PLOT     |
|------|-------|--------|----------|
| 8    | 11    | 783 m² | 35000 m² |

Welcome to a unique property.

Impressive Andalusian-style cortijo, with 8 bedrooms and 11 bathrooms, A/C, underfloor heating, incredible semi-industrial kitchen, magnificent living rooms and natural light thanks to its windows, present this wonder as a unique place to live. The imposing 783 meters built on 35,000 square meters of plot, make it a haven of peace with endless possibilities. It has a house adapted for maintenance and cleaning service. Swimming pool with garden, barbecue area, organic vegetable garden, heliport, covered parking for more than 8 cars and tennis court.