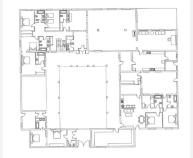

## REF# V4695067 2.999.999 €

| BEDS | BATHS | BUILT  | PLOT     |
|------|-------|--------|----------|
| 8    | 11    | 783 m² | 35000 m² |

Welcome to a unique property.

Impressive Andalusian-style cortijo, with 8 bedrooms and 11 bathrooms, A/C, underfloor heating, incredible semi-industrial kitchen, magnificent living rooms and natural light thanks to its windows, present this wonder as a unique place to live. The imposing 783 meters built on 35,000 square meters of plot, make it a haven of peace with endless possibilities. It has a house adapted for maintenance and cleaning service. Swimming pool with garden, barbecue area, organic vegetable garden, heliport, covered parking for more than 8 cars and tennis court.