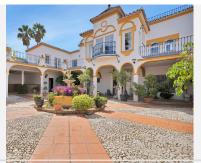

## REF# V4695067 2.999.999 €

| BEDS | BATHS | BUILT  | PLOT     |
|------|-------|--------|----------|
| 8    | 11    | 783 m² | 35000 m² |

Welcome to a unique property.

Impressive Andalusian-style cortijo, with 8 bedrooms and 11 bathrooms, A/C, underfloor heating, incredible semi-industrial kitchen, magnificent living rooms and natural light thanks to its windows, present this wonder as a unique place to live. The imposing 783 meters built on 35,000 square meters of plot, make it a haven of peace with endless possibilities. It has a house adapted for maintenance and cleaning service. Swimming pool with garden, barbecue area, organic vegetable garden, heliport, covered parking for more than 8 cars and tennis court.

Surrounded by nature, it is located 5 ? from the Santana Golf and Mijas Golf golf courses, an international private school and located just 15 ? from the center of Fuengirola or La Cala de Mijas.

Lovers of tranquility as well as animals will be able to enjoy outdoor space, in the 20,000m2 available in the lower part of the estate, totally flat and surrounded by fruit trees, with access to the river road. Due to the