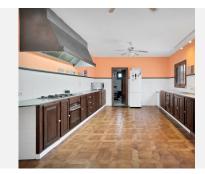

## REF# V4695067 2.999.999 €

| BEDS | BATHS | BUILT  | PLOT     |
|------|-------|--------|----------|
| 8    | 11    | 783 m² | 35000 m² |

Welcome to a unique property.

Impressive Andalusian-style cortijo, with 8 bedrooms and 11 bathrooms, A/C, underfloor heating, incredible semi-industrial kitchen, magnificent living rooms and natural light thanks to its windows, present this wonder as a unique place to live. The imposing 783 meters built on 35,000 square meters of plot, make it a haven of peace with endless possibilities. It has a house adapted for maintenance and cleaning service. Swimming pool with garden, barbecue area, organic vegetable garden, heliport, covered parking for more than 8 cars and tennis court.