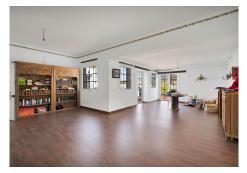

## REF# V4695067 2.999.999 €

| BEDS | BATHS | BUILT  | PLOT     |
|------|-------|--------|----------|
| 8    | 11    | 783 m² | 35000 m² |

Welcome to a unique property.

Impressive Andalusian-style cortijo, with 8 bedrooms and 11 bathrooms, A/C, underfloor heating, incredible semi-industrial kitchen, magnificent living rooms and natural light thanks to its windows, present this wonder as a unique place to live. The imposing 783 meters built on 35,000 square meters of plot, make it a haven of peace with endless possibilities. It has a house adapted for maintenance and cleaning service. Swimming pool with garden, barbecue area, organic vegetable garden, heliport, covered parking for more than 8 cars and tennis court.