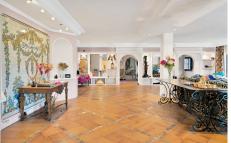

## REF# V4695067 2.999.999 €

| BEDS | BATHS | BUILT  | PLOT     |
|------|-------|--------|----------|
| 8    | 11    | 783 m² | 35000 m² |

Welcome to a unique property.

Impressive Andalusian-style cortijo, with 8 bedrooms and 11 bathrooms, A/C, underfloor heating, incredible semi-industrial kitchen, magnificent living rooms and natural light thanks to its windows, present this wonder as a unique place to live. The imposing 783 meters built on 35,000 square meters of plot, make it a haven of peace with endless possibilities. It has a house adapted for maintenance and cleaning service. Swimming pool with garden, barbecue area, organic vegetable garden, heliport, covered parking for more than 8 cars and tennis court.