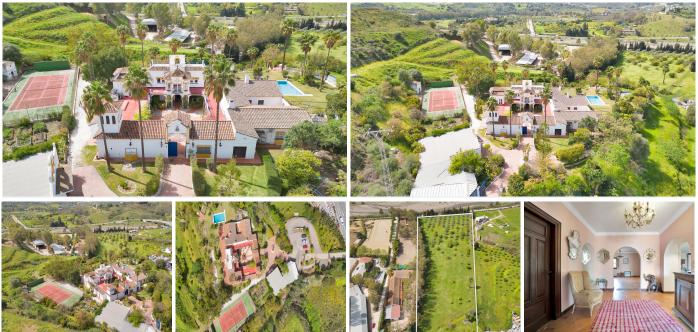

## REF# V4695067 2.999.999 €

| BEDS | BATHS | BUILT  | PLOT     |
|------|-------|--------|----------|
| 8    | 11    | 783 m² | 35000 m² |

Welcome to a unique property.

Impressive Andalusian-style cortijo, with 8 bedrooms and 11 bathrooms, A/C, underfloor heating, incredible semi-industrial kitchen, magnificent living rooms and natural light thanks to its windows, present this wonder as a unique place to live. The imposing 783 meters built on 35,000 square meters of plot, make it a haven of peace with endless possibilities. It has a house adapted for maintenance and cleaning service. Swimming pool with garden, barbecue area, organic vegetable garden, heliport, covered parking for more than 8 cars and tennis court.

Surrounded by nature, it is located 5 ? from the Santana Golf and Mijas Golf golf courses, an international private school and located just 15 ? from the center of Fuengirola or La Cala de Mijas.

Lovers of tranquility as well as animals will be able to enjoy outdoor space, in the 20,000m2 available in the lower part of the estate, totally flat and surrounded by fruit trees, with access to the river road. Due to the

proximity to several riding clubs and riding areas, it can be a strategic site.

A property worth visiting if what you really want is peace and privacy.

VIVI Real Estate T | +34 95 11 28 003 E | info@vivi-realestate.com W | vivi-realestate.com D | Calle Francisco Cano 9 (29640) Fuengirola, Málaga, Costa del Sol, Spain