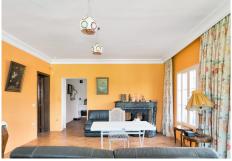

## REF# V4695067 2.999.999 €

| BEDS | BATHS | BUILT  | PLOT     |
|------|-------|--------|----------|
| 8    | 11    | 783 m² | 35000 m² |

Welcome to a unique property.

Impressive Andalusian-style cortijo, with 8 bedrooms and 11 bathrooms, A/C, underfloor heating, incredible semi-industrial kitchen, magnificent living rooms and natural light thanks to its windows, present this wonder as a unique place to live. The imposing 783 meters built on 35,000 square meters of plot, make it a haven of peace with endless possibilities. It has a house adapted for maintenance and cleaning service. Swimming pool with garden, barbecue area, organic vegetable garden, heliport, covered parking for more than 8 cars and tennis court.