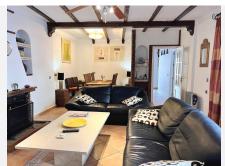

## MIESZKANIE NA ANTRESOLI 3 BEDROOMS 2 BATHROOMS IN MIJAS

Mijas

REF# V4346959 429.000 €

| BEDS | BATHS | BUILT  | TERRACE |
|------|-------|--------|---------|
| 3    | 2     | 116 m² | 85 m²   |

Charming home in picturesque Mijas Pueblo, in the old quarter of Santa Ana next to the church of the same name. The home being sold consists of an apartment, a business premises and two private garage spaces. There is only one other neighbour in the building who shares the garage and stairwell. The apartment is located on the first floor from street level and features a rustic style with roof beams and French windows with wooden shutters. The apartment has three bedrooms, two bathrooms, one of which is en-suite, a spacious living-dining room with a fireplace and a kitchen with a dining area. From the living room and the kitchen there is an exit to a typical Andalusian patio with its own fountain, here you will find lovely coolness on hot summer days. From the patio, a staircase leads up to the winter terrace as the current owner calls it as it offers sun during the winter months. There is a Jacuzzi here, which unfortunately is not in use. Up another flight of stairs is the roof terrace with an absolutely incredible view of the rooftops, the green hills below the village and towards the sea. The home is sold fully furnished. There are ceiling fans in all bedrooms as well as the living room and air conditioning in two of the bedrooms. The apartment has a