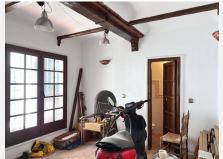

## MIESZKANIE NA ANTRESOLI 3 BEDROOMS 2 BATHROOMS IN MIJAS

Mijas

REF# V4346959 429.000 €

| BEDS | BATHS | BUILT  | TERRACE |
|------|-------|--------|---------|
| 3    | 2     | 116 m² | 85 m²   |

Charming home in picturesque Mijas Pueblo, in the old quarter of Santa Ana next to the church of the same name. The home being sold consists of an apartment, a business premises and two private garage spaces. There is only one other neighbour in the building who shares the garage and stairwell. The apartment is located on the first floor from street level and features a rustic style with roof beams and French windows with wooden shutters. The apartment has three bedrooms, two bathrooms, one of which is en-suite, a spacious living-dining room with a fireplace and a kitchen with a dining area. From the living room and the kitchen there is an exit to a typical Andalusian patio with its own fountain, here you will find lovely coolness on hot summer days. From the patio, a staircase leads up to the winter terrace as the current owner calls it as it offers sun during the winter months. There is a Jacuzzi here, which unfortunately is not in use. Up another flight of stairs is the roof terrace with an absolutely incredible view of the rooftops, the green hills below the village and towards the sea. The home is sold fully furnished. There are ceiling fans in all bedrooms as well as the living room and air conditioning in two of the bedrooms. The apartment has a