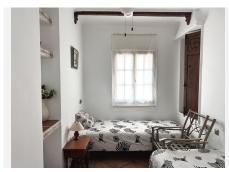

## MIESZKANIE NA ANTRESOLI 3 BEDROOMS 2 BATHROOMS IN MIJAS

Mijas

REF# V4346959 429.000 €

| BEDS | BATHS | BUILT  | TERRACE |
|------|-------|--------|---------|
| 3    | 2     | 116 m² | 85 m²   |

Charming home in picturesque Mijas Pueblo, in the old quarter of Santa Ana next to the church of the same name. The home being sold consists of an apartment, a business premises and two private garage spaces. There is only one other neighbour in the building who shares the garage and stairwell. The apartment is located on the first floor from street level and features a rustic style with roof beams and French windows with wooden shutters. The apartment has three bedrooms, two bathrooms, one of which is en-suite, a spacious living-dining room with a fireplace and a kitchen with a dining area. From the living room and the kitchen there is an exit to a typical Andalusian patio with its own fountain, here you will find lovely coolness on hot summer days. From the patio, a staircase leads up to the winter terrace as the current owner calls it as it offers sun during the winter months. There is a Jacuzzi here, which unfortunately is not in use. Up another flight of stairs is the roof terrace with an absolutely incredible view of the rooftops, the green hills below the village and towards the sea. The home is sold fully furnished. There are ceiling fans in all bedrooms as well as the living room and air conditioning in two of the bedrooms. The apartment has a