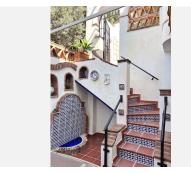

## MIESZKANIE NA ANTRESOLI 3 BEDROOMS 2 BATHROOMS IN MIJAS

Mijas

REF# V4346959 429.000 €

| BEDS | BATHS | BUILT  | TERRACE |
|------|-------|--------|---------|
| 3    | 2     | 116 m² | 85 m²   |

Charming home in picturesque Mijas Pueblo, in the old quarter of Santa Ana next to the church of the same name. The home being sold consists of an apartment, a business premises and two private garage spaces. There is only one other neighbour in the building who shares the garage and stairwell. The apartment is located on the first floor from street level and features a rustic style with roof beams and French windows with wooden shutters. The apartment has three bedrooms, two bathrooms, one of which is en-suite, a spacious living-dining room with a fireplace and a kitchen with a dining area. From the living room and the kitchen there is an exit to a typical Andalusian patio with its own fountain, here you will find lovely coolness on hot summer days. From the patio, a staircase leads up to the winter terrace as the current owner calls it as it offers sun during the winter months. There is a Jacuzzi here, which unfortunately is not in use. Up another flight of stairs is the roof terrace with an absolutely incredible view of the rooftops, the green hills below the village and towards the sea. The home is sold fully furnished. There are ceiling fans in all bedrooms as well as the living room and air conditioning in two of the bedrooms. The apartment has a