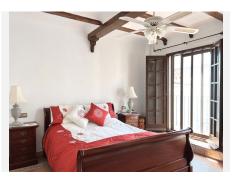

## MIESZKANIE NA ANTRESOLI 3 BEDROOMS 2 BATHROOMS IN MIJAS

Mijas

REF# V4346959 429.000 €

| BEDS | BATHS | BUILT  | TERRACE |
|------|-------|--------|---------|
| 3    | 2     | 116 m² | 85 m²   |

Charming home in picturesque Mijas Pueblo, in the old quarter of Santa Ana next to the church of the same name. The home being sold consists of an apartment, a business premises and two private garage spaces. There is only one other neighbour in the building who shares the garage and stairwell. The apartment is located on the first floor from street level and features a rustic style with roof beams and French windows with wooden shutters. The apartment has three bedrooms, two bathrooms, one of which is en-suite, a spacious living-dining room with a fireplace and a kitchen with a dining area. From the living room and the kitchen there is an exit to a typical Andalusian patio with its own fountain, here you will find lovely coolness on hot summer days. From the patio, a staircase leads up to the winter terrace as the current owner calls it as it offers sun during the winter months. There is a Jacuzzi here, which unfortunately is not in use. Up another flight of stairs is the roof terrace with an absolutely incredible view of the rooftops, the green hills below the village and towards the sea. The home is sold fully furnished. There are ceiling fans in all bedrooms as well as the living room and air conditioning in two of the bedrooms. The apartment has a