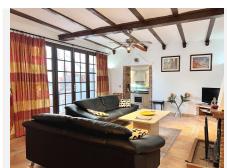

## MIESZKANIE NA ANTRESOLI 3 BEDROOMS 2 BATHROOMS IN MIJAS

Mijas

REF# V4346959 429.000 €

| BEDS | BATHS | BUILT  | TERRACE |
|------|-------|--------|---------|
| 3    | 2     | 116 m² | 85 m²   |

Charming home in picturesque Mijas Pueblo, in the old quarter of Santa Ana next to the church of the same name. The home being sold consists of an apartment, a business premises and two private garage spaces. There is only one other neighbour in the building who shares the garage and stairwell. The apartment is located on the first floor from street level and features a rustic style with roof beams and French windows with wooden shutters. The apartment has three bedrooms, two bathrooms, one of which is en-suite, a spacious living-dining room with a fireplace and a kitchen with a dining area. From the living room and the kitchen there is an exit to a typical Andalusian patio with its own fountain, here you will find lovely coolness on hot summer days. From the patio, a staircase leads up to the winter terrace as the current owner calls it as it offers sun during the winter months. There is a Jacuzzi here, which unfortunately is not in use. Up another flight of stairs is the roof terrace with an absolutely incredible view of the rooftops, the green hills below the village and towards the sea. The home is sold fully furnished. There are ceiling fans in all bedrooms as well as the living room and air conditioning in two of the bedrooms. The apartment has a