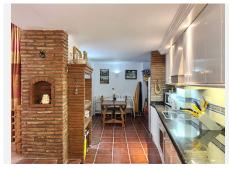

## MIESZKANIE NA ANTRESOLI 3 BEDROOMS 2 BATHROOMS IN MIJAS

Mijas

REF# V4346959 429.000 €

| BEDS | BATHS | BUILT  | TERRACE |
|------|-------|--------|---------|
| 3    | 2     | 116 m² | 85 m²   |

Charming home in picturesque Mijas Pueblo, in the old quarter of Santa Ana next to the church of the same name. The home being sold consists of an apartment, a business premises and two private garage spaces. There is only one other neighbour in the building who shares the garage and stairwell. The apartment is located on the first floor from street level and features a rustic style with roof beams and French windows with wooden shutters. The apartment has three bedrooms, two bathrooms, one of which is en-suite, a spacious living-dining room with a fireplace and a kitchen with a dining area. From the living room and the kitchen there is an exit to a typical Andalusian patio with its own fountain, here you will find lovely coolness on hot summer days. From the patio, a staircase leads up to the winter terrace as the current owner calls it as it offers sun during the winter months. There is a Jacuzzi here, which unfortunately is not in use. Up another flight of stairs is the roof terrace with an absolutely incredible view of the rooftops, the green hills below the village and towards the sea. The home is sold fully furnished. There are ceiling fans in all bedrooms as well as the living room and air conditioning in two of the bedrooms. The apartment has a