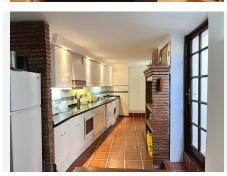

## MIESZKANIE NA ANTRESOLI 3 BEDROOMS 2 BATHROOMS IN MIJAS

Mijas

REF# V4346959 429.000 €

| BEDS | BATHS | BUILT  | TERRACE |
|------|-------|--------|---------|
| 3    | 2     | 116 m² | 85 m²   |

Charming home in picturesque Mijas Pueblo, in the old quarter of Santa Ana next to the church of the same name. The home being sold consists of an apartment, a business premises and two private garage spaces. There is only one other neighbour in the building who shares the garage and stairwell. The apartment is located on the first floor from street level and features a rustic style with roof beams and French windows with wooden shutters. The apartment has three bedrooms, two bathrooms, one of which is en-suite, a spacious living-dining room with a fireplace and a kitchen with a dining area. From the living room and the kitchen there is an exit to a typical Andalusian patio with its own fountain, here you will find lovely coolness on hot summer days. From the patio, a staircase leads up to the winter terrace as the current owner calls it as it offers sun during the winter months. There is a Jacuzzi here, which unfortunately is not in use. Up another flight of stairs is the roof terrace with an absolutely incredible view of the rooftops, the green hills below the village and towards the sea. The home is sold fully furnished. There are ceiling fans in all bedrooms as well as the living room and air conditioning in two of the bedrooms. The apartment has a