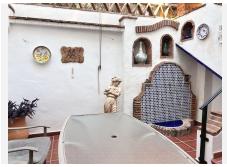

## MIESZKANIE NA ANTRESOLI 3 BEDROOMS 2 BATHROOMS IN MIJAS

Mijas

REF# V4346959 429.000 €

| BEDS | BATHS | BUILT  | TERRACE |
|------|-------|--------|---------|
| 3    | 2     | 116 m² | 85 m²   |

Charming home in picturesque Mijas Pueblo, in the old quarter of Santa Ana next to the church of the same name. The home being sold consists of an apartment, a business premises and two private garage spaces. There is only one other neighbour in the building who shares the garage and stairwell. The apartment is located on the first floor from street level and features a rustic style with roof beams and French windows with wooden shutters. The apartment has three bedrooms, two bathrooms, one of which is en-suite, a spacious living-dining room with a fireplace and a kitchen with a dining area. From the living room and the kitchen there is an exit to a typical Andalusian patio with its own fountain, here you will find lovely coolness on hot summer days. From the patio, a staircase leads up to the winter terrace as the current owner calls it as it offers sun during the winter months. There is a Jacuzzi here, which unfortunately is not in use. Up another flight of stairs is the roof terrace with an absolutely incredible view of the rooftops, the green hills below the village and towards the sea. The home is sold fully furnished. There are ceiling fans in all bedrooms as well as the living room and air conditioning in two of the bedrooms. The apartment has a