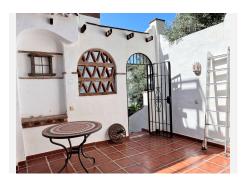

## MIESZKANIE NA ANTRESOLI 3 BEDROOMS 2 BATHROOMS IN MIJAS

Mijas

REF# V4346959 429.000 €

| BEDS | BATHS | BUILT  | TERRACE |
|------|-------|--------|---------|
| 3    | 2     | 116 m² | 85 m²   |

Charming home in picturesque Mijas Pueblo, in the old quarter of Santa Ana next to the church of the same name. The home being sold consists of an apartment, a business premises and two private garage spaces. There is only one other neighbour in the building who shares the garage and stairwell. The apartment is located on the first floor from street level and features a rustic style with roof beams and French windows with wooden shutters. The apartment has three bedrooms, two bathrooms, one of which is en-suite, a spacious living-dining room with a fireplace and a kitchen with a dining area. From the living room and the kitchen there is an exit to a typical Andalusian patio with its own fountain, here you will find lovely coolness on hot summer days. From the patio, a staircase leads up to the winter terrace as the current owner calls it as it offers sun during the winter months. There is a Jacuzzi here, which unfortunately is not in use. Up another flight of stairs is the roof terrace with an absolutely incredible view of the rooftops, the green hills below the village and towards the sea. The home is sold fully furnished. There are ceiling fans in all bedrooms as well as the living room and air conditioning in two of the bedrooms. The apartment has a