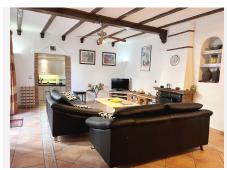

## MIESZKANIE NA ANTRESOLI 3 BEDROOMS 2 BATHROOMS IN MIJAS

Mijas

REF# V4346959 429.000 €

| BEDS | BATHS | BUILT  | TERRACE |
|------|-------|--------|---------|
| 3    | 2     | 116 m² | 85 m²   |

Charming home in picturesque Mijas Pueblo, in the old quarter of Santa Ana next to the church of the same name. The home being sold consists of an apartment, a business premises and two private garage spaces. There is only one other neighbour in the building who shares the garage and stairwell. The apartment is located on the first floor from street level and features a rustic style with roof beams and French windows with wooden shutters. The apartment has three bedrooms, two bathrooms, one of which is en-suite, a spacious living-dining room with a fireplace and a kitchen with a dining area. From the living room and the kitchen there is an exit to a typical Andalusian patio with its own fountain, here you will find lovely coolness on hot summer days. From the patio, a staircase leads up to the winter terrace as the current owner calls it as it offers sun during the winter months. There is a Jacuzzi here, which unfortunately is not in use. Up another flight of stairs is the roof terrace with an absolutely incredible view of the rooftops, the green hills below the village and towards the sea. The home is sold fully furnished. There are ceiling fans in all bedrooms as well as the living room and air conditioning in two of the bedrooms. The apartment has a