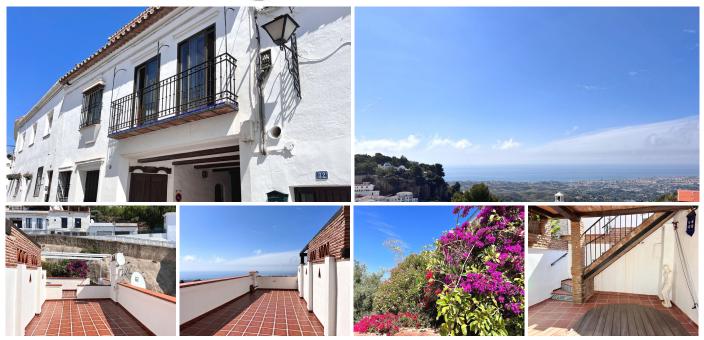

## MIESZKANIE NA ANTRESOLI 3 BEDROOMS 2 BATHROOMS IN MIJAS

Mijas

REF# V4346959 429.000 €

| BEDS | BATHS | BUILT  | TERRACE |
|------|-------|--------|---------|
| 3    | 2     | 116 m² | 85 m²   |

Charming home in picturesque Mijas Pueblo, in the old quarter of Santa Ana next to the church of the same name. The home being sold consists of an apartment, a business premises and two private garage spaces. There is only one other neighbour in the building who shares the garage and stairwell. The apartment is located on the first floor from street level and features a rustic style with roof beams and French windows with wooden shutters. The apartment has three bedrooms, two bathrooms, one of which is en-suite, a spacious living-dining room with a fireplace and a kitchen with a dining area. From the living room and the kitchen there is an exit to a typical Andalusian patio with its own fountain, here you will find lovely coolness on hot summer days. From the patio, a staircase leads up to the winter terrace as the current owner calls it as it offers sun during the winter months. There is a Jacuzzi here, which unfortunately is not in use. Up another flight of stairs is the roof terrace with an absolutely incredible view of the rooftops, the green hills below the village and towards the sea. The home is sold fully furnished. There are ceiling fans in all bedrooms as well as the living room and air conditioning in two of the bedrooms. The apartment has a