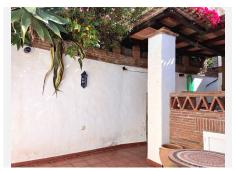

## MIESZKANIE NA ANTRESOLI 3 BEDROOMS 2 BATHROOMS IN MIJAS

Mijas

REF# V4346959 429.000 €

| BEDS | BATHS | BUILT  | TERRACE |
|------|-------|--------|---------|
| 3    | 2     | 116 m² | 85 m²   |

Charming home in picturesque Mijas Pueblo, in the old quarter of Santa Ana next to the church of the same name. The home being sold consists of an apartment, a business premises and two private garage spaces. There is only one other neighbour in the building who shares the garage and stairwell. The apartment is located on the first floor from street level and features a rustic style with roof beams and French windows with wooden shutters. The apartment has three bedrooms, two bathrooms, one of which is en-suite, a spacious living-dining room with a fireplace and a kitchen with a dining area. From the living room and the kitchen there is an exit to a typical Andalusian patio with its own fountain, here you will find lovely coolness on hot summer days. From the patio, a staircase leads up to the winter terrace as the current owner calls it as it offers sun during the winter months. There is a Jacuzzi here, which unfortunately is not in use. Up another flight of stairs is the roof terrace with an absolutely incredible view of the rooftops, the green hills below the village and towards the sea. The home is sold fully furnished. There are ceiling fans in all bedrooms as well as the living room and air conditioning in two of the bedrooms. The apartment has a