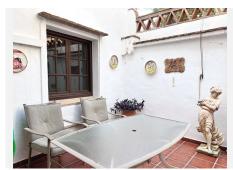

## MIESZKANIE NA ANTRESOLI 3 BEDROOMS 2 BATHROOMS IN MIJAS

Mijas

REF# V4346959 429.000 €

| BEDS | BATHS | BUILT  | TERRACE |
|------|-------|--------|---------|
| 3    | 2     | 116 m² | 85 m²   |

Charming home in picturesque Mijas Pueblo, in the old quarter of Santa Ana next to the church of the same name. The home being sold consists of an apartment, a business premises and two private garage spaces. There is only one other neighbour in the building who shares the garage and stairwell. The apartment is located on the first floor from street level and features a rustic style with roof beams and French windows with wooden shutters. The apartment has three bedrooms, two bathrooms, one of which is en-suite, a spacious living-dining room with a fireplace and a kitchen with a dining area. From the living room and the kitchen there is an exit to a typical Andalusian patio with its own fountain, here you will find lovely coolness on hot summer days. From the patio, a staircase leads up to the winter terrace as the current owner calls it as it offers sun during the winter months. There is a Jacuzzi here, which unfortunately is not in use. Up another flight of stairs is the roof terrace with an absolutely incredible view of the rooftops, the green hills below the village and towards the sea. The home is sold fully furnished. There are ceiling fans in all bedrooms as well as the living room and air conditioning in two of the bedrooms. The apartment has a