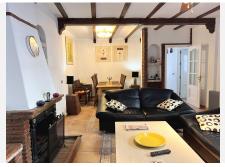

## MIESZKANIE NA ANTRESOLI 3 BEDROOMS 2 BATHROOMS IN MIJAS

Mijas

REF# V4346959 429.000 €

| BEDS | BATHS | BUILT  | TERRACE |
|------|-------|--------|---------|
| 3    | 2     | 116 m² | 85 m²   |

Charming home in picturesque Mijas Pueblo, in the old quarter of Santa Ana next to the church of the same name. The home being sold consists of an apartment, a business premises and two private garage spaces. There is only one other neighbour in the building who shares the garage and stairwell. The apartment is located on the first floor from street level and features a rustic style with roof beams and French windows with wooden shutters. The apartment has three bedrooms, two bathrooms, one of which is en-suite, a spacious living-dining room with a fireplace and a kitchen with a dining area. From the living room and the kitchen there is an exit to a typical Andalusian patio with its own fountain, here you will find lovely coolness on hot summer days. From the patio, a staircase leads up to the winter terrace as the current owner calls it as it offers sun during the winter months. There is a Jacuzzi here, which unfortunately is not in use. Up another flight of stairs is the roof terrace with an absolutely incredible view of the rooftops, the green hills below the village and towards the sea. The home is sold fully furnished. There are ceiling fans in all bedrooms as well as the living room and air conditioning in two of the bedrooms. The apartment has a