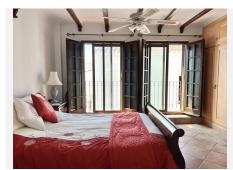

## MIESZKANIE NA ANTRESOLI 3 BEDROOMS 2 BATHROOMS IN MIJAS

Mijas

REF# V4346959 429.000 €

| BEDS | BATHS | BUILT  | TERRACE |
|------|-------|--------|---------|
| 3    | 2     | 116 m² | 85 m²   |

Charming home in picturesque Mijas Pueblo, in the old quarter of Santa Ana next to the church of the same name. The home being sold consists of an apartment, a business premises and two private garage spaces. There is only one other neighbour in the building who shares the garage and stairwell. The apartment is located on the first floor from street level and features a rustic style with roof beams and French windows with wooden shutters. The apartment has three bedrooms, two bathrooms, one of which is en-suite, a spacious living-dining room with a fireplace and a kitchen with a dining area. From the living room and the kitchen there is an exit to a typical Andalusian patio with its own fountain, here you will find lovely coolness on hot summer days. From the patio, a staircase leads up to the winter terrace as the current owner calls it as it offers sun during the winter months. There is a Jacuzzi here, which unfortunately is not in use. Up another flight of stairs is the roof terrace with an absolutely incredible view of the rooftops, the green hills below the village and towards the sea. The home is sold fully furnished. There are ceiling fans in all bedrooms as well as the living room and air conditioning in two of the bedrooms. The apartment has a