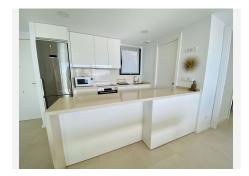

The living/ dining area includes a fabulous open plan fully fitted kitchen. Launch area has very big windows which you can open to integrate the apartment with the outdoor space.

This beautiful home consists of 2 bedrooms and 2 bathrooms. Every single bedroom has its own access to