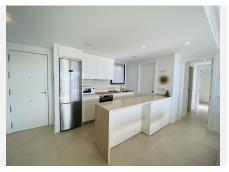

The living/ dining area includes a fabulous open plan fully fitted kitchen. Launch area has very big windows which you can open to integrate the apartment with the outdoor space.

This beautiful home consists of 2 bedrooms and 2 bathrooms. Every single bedroom has its own access to