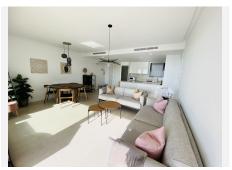

The living/ dining area includes a fabulous open plan fully fitted kitchen. Launch area has very big windows which you can open to integrate the apartment with the outdoor space.

This beautiful home consists of 2 bedrooms and 2 bathrooms. Every single bedroom has its own access to