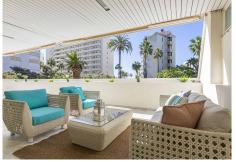

The brightness of the flat creates a warm and welcoming atmosphere throughout. The flat has been completely renovated with high quality materials. It consists of a bright living-dining room, perfect for relaxing and enjoying leisure time. The independent kitchen is fully equipped with all the necessary appliances, offering a functional and comfortable space for cooking. A spacious terrace offers pleasant sea

views, ideal for enjoying al fresco breakfasts or relaxing in the evening. The property has 3 bedrooms providing space for the whole family.

Situated just a few metres from the old town of Marbella, this flat offers quick and easy access to a variety of shops, restaurants and the marina. This property is a unique opportunity for those who wish to live in the heart of Marbella, with all amenities and services at their fingertips.