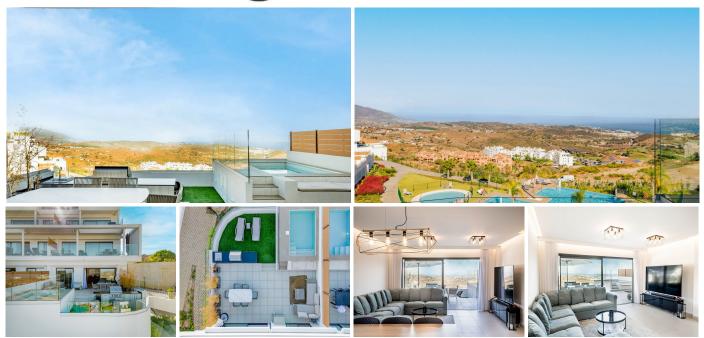

This stylish elevated ground floor three bedroom apartment, located in One Heights complex in La Cala overlooks La Cala hills and has views of the sea and golf course.

Entering into the apartment you will find the open plan living area. There is a fully equipped kitchen with an island. The living room leads out onto the large terrace area with BBQ. A further dining area and also a lounge seating area and a private pool. The master bedroom has a separate wardrobe area and ensuite bathroom with a walk-in shower. The guest bedroom has two single beds, fitted wardrobes and and ensuite shower room.

Communal features include a spa which includes an indoor heated pool, jacuzzi, Turkish steam bath, sauna and shower jet circuit. Then there is an infinity pool with a large chill-out area, a gymnasium, a sauna, and an indoor golf simulator. One heights is a secure gated complex with underground parking and the