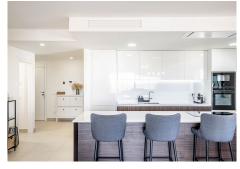

This stylish elevated ground floor three bedroom apartment, located in One Heights complex in La Cala overlooks La Cala hills and has views of the sea and golf course.

Entering into the apartment you will find the open plan living area. There is a fully equipped kitchen with an island. The living room leads out onto the large terrace area with BBQ. A further dining area and also a lounge seating area and a private pool. The master bedroom has a separate wardrobe area and ensuite bathroom with a walk-in shower. The guest bedroom has two single beds, fitted wardrobes and and ensuite shower room.