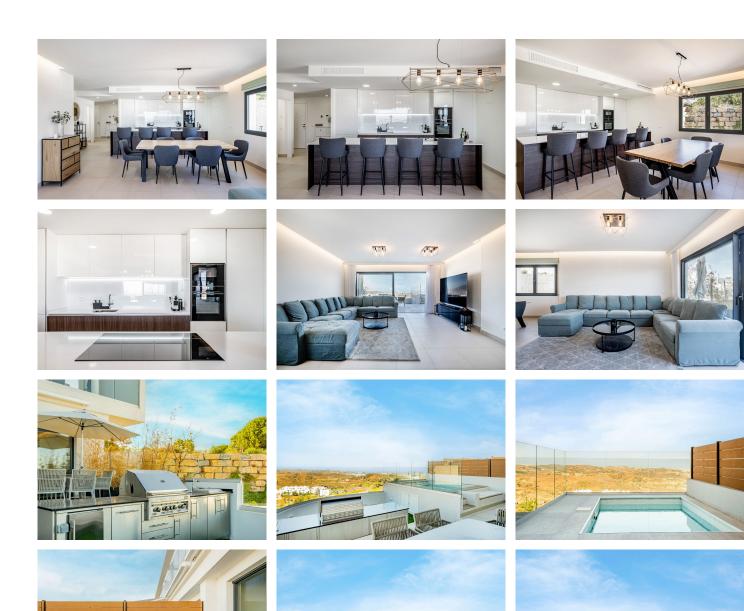

This stylish elevated ground floor three bedroom apartment, located in One Heights complex in La Cala overlooks La Cala hills and has views of the sea and golf course.

Entering into the apartment you will find the open plan living area. There is a fully equipped kitchen with an island. The living room leads out onto the large terrace area with BBQ. A further dining area and also a lounge seating area and a private pool. The master bedroom has a separate wardrobe area and ensuite bathroom with a walk-in shower. The guest bedroom has two single beds, fitted wardrobes and and ensuite shower room.

Communal features include a spa which includes an indoor heated pool, jacuzzi, Turkish steam bath, sauna and shower jet circuit. Then there is an infinity pool with a large chill-out area, a gymnasium, a sauna, and an indoor golf simulator. One heights is a secure gated complex with underground parking and the

apartment offers two parking spaces. The property give all the benefits of a villa but with the convenience of an apartment.

The apartment can be found just 5 minutes from the beautiful town of La Cala, 15 minutes from Marbella and only 20 minutes from Malaga Airport. Blending a cosmopolitan atmosphere with a village vibe, La Cala caters to the lifestyle of modern international residents and their families. La Cala has a cultured ambiance, with over 70 different nationalities living and working nearby enjoying the Mediterranean way of life. With a wide range of high performing international schools, a feast of dining and entertainment options and a whole host of outdoor activities it offers a freedom that you will continue to enjoy long into the future.