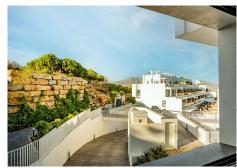

This stylish elevated ground floor three bedroom apartment, located in One Heights complex in La Cala overlooks La Cala hills and has views of the sea and golf course.

Entering into the apartment you will find the open plan living area. There is a fully equipped kitchen with an island. The living room leads out onto the large terrace area with BBQ. A further dining area and also a lounge seating area and a private pool. The master bedroom has a separate wardrobe area and ensuite bathroom with a walk-in shower. The guest bedroom has two single beds, fitted wardrobes and and ensuite shower room.