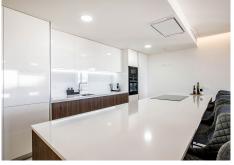

This stylish elevated ground floor three bedroom apartment, located in One Heights complex in La Cala overlooks La Cala hills and has views of the sea and golf course.

Entering into the apartment you will find the open plan living area. There is a fully equipped kitchen with an island. The living room leads out onto the large terrace area with BBQ. A further dining area and also a lounge seating area and a private pool. The master bedroom has a separate wardrobe area and ensuite bathroom with a walk-in shower. The guest bedroom has two single beds, fitted wardrobes and and ensuite shower room.