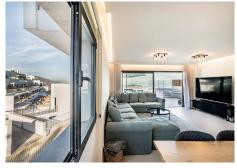

This stylish elevated ground floor three bedroom apartment, located in One Heights complex in La Cala overlooks La Cala hills and has views of the sea and golf course.

Entering into the apartment you will find the open plan living area. There is a fully equipped kitchen with an island. The living room leads out onto the large terrace area with BBQ. A further dining area and also a lounge seating area and a private pool. The master bedroom has a separate wardrobe area and ensuite bathroom with a walk-in shower. The guest bedroom has two single beds, fitted wardrobes and and ensuite shower room.