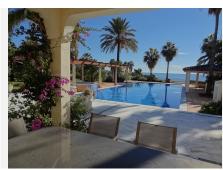

## DOM 5 BEDROOMS 6 BATHROOMS IN ESTEPONA

Stepona

REF# V2133839 10.000.000 €

| BEDS | BATHS | BUILT  | PLOT    |
|------|-------|--------|---------|
| 5    | 6     | 610 m² | 8400 m² |

PRICE REDUCED FROM €11.000.000! A magnificent beachfront estate ideal for development of up to 4 beachfront villas located within walking distance to Estepona port, consisting of two large plots offering panoramic frontal sea views with total privacy. The luxury villa offers 5 bedrooms, multiple living spaces including a stylish grand main salon with impressive double height ceiling, wonderful outdoor terrace spaces, and a very large private garden, swimming pool, Jacuzzi & tennis court, as well as the unique option for development of 2 new beachfront villas on the larger beach plot without obstructing the sea view of the existing property. Formerly owned by a famous Hollywood actor and situated right on the beachfront with direct beach access, the two segregated plots of 5000m2 and 3400m2 feature mature palm gardens not far from all amenities in Estepona. There is also the possibility to easily re-segregate the plot to allow up to 4 villas in total – as per the project design in accordance with the Ley de Costa. The entrance to the property offers a large driveway with adequate parking and double garage, and inside the entrance hall leads directly to the spacious lounge with double height ceiling opening onto the garden with sea view. There is also a TV/games room with pool table and table tennis, a modern kitchen, separate dining room, and laundry room. The property offers 5 double bedrooms and 6 bathrooms, including the large private

master bedroom suite on the first floor with 2 en suite bathrooms, a sofa seating area and a large private balcony with sea view, plus 4 additional en-suite double bedrooms – 3 of which have been recently modernized with Travertine marble bathrooms and furnished by an interior designer with Villeroy and Boch sanitary ware. The 5th bedroom is a large, garden/pool facing king size room situated at the opposite end of the villa for enhanced privacy. Outside there is an extra large 8-person Jacuzzi cascading into the enormous swimming pool of 20 meters by 8 meters, surrounded by marble and terracotta terraces and poolside shelter with a large dining table, as well as a full sized floodlit tennis court. A unique beachfront property with direct beach access and walking distance to amenities.