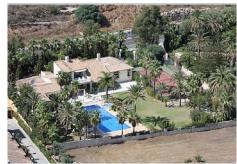

## DOM 5 BEDROOMS 6 BATHROOMS IN ESTEPONA

Stepona

REF# V2133839 10.000.000 €

| BEDS | BATHS | BUILT  | PLOT    |
|------|-------|--------|---------|
| 5    | 6     | 610 m² | 8400 m² |

PRICE REDUCED FROM €11.000.000! A magnificent beachfront estate ideal for development of up to 4 beachfront villas located within walking distance to Estepona port, consisting of two large plots offering panoramic frontal sea views with total privacy. The luxury villa offers 5 bedrooms, multiple living spaces including a stylish grand main salon with impressive double height ceiling, wonderful outdoor terrace spaces, and a very large private garden, swimming pool, Jacuzzi & tennis court, as well as the unique option for development of 2 new beachfront villas on the larger beach plot without obstructing the sea view of the existing property. Formerly owned by a famous Hollywood actor and situated right on the beachfront with direct beach access, the two segregated plots of 5000m2 and 3400m2 feature mature palm gardens not far from all amenities in Estepona. There is also the possibility to easily re-segregate the plot to allow up to 4 villas in total – as per the project design in accordance with the Ley de Costa. The entrance to the property offers a large driveway with adequate parking and double garage, and inside the entrance hall leads directly to the spacious lounge with double height ceiling opening onto the garden with sea view. There is also a TV/games room with pool table and table tennis, a modern kitchen, separate dining room, and laundry room. The property offers 5 double bedrooms and 6 bathrooms, including the large private