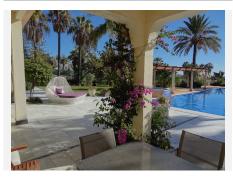

master bedroom suite on the first floor with 2 en suite bathrooms, a sofa seating area and a large private balcony with sea view, plus 4 additional en-suite double bedrooms – 3 of which have been recently modernized with Travertine marble bathrooms and furnished by an interior designer with Villeroy and Boch sanitary ware. The 5th bedroom is a large, garden/pool facing king size room situated at the opposite end of the villa for enhanced privacy. Outside there is an extra large 8-person Jacuzzi cascading into the enormous swimming pool of 20 meters by 8 meters, surrounded by marble and terracotta terraces and poolside shelter with a large dining table, as well as a full sized floodlit tennis court. A unique beachfront property with direct beach access and walking distance to amenities.