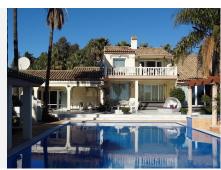

## DOM 5 BEDROOMS 6 BATHROOMS IN ESTEPONA

Stepona

REF# V2133839 10.000.000 €

| BEDS | BATHS | BUILT  | PLOT    |
|------|-------|--------|---------|
| 5    | 6     | 610 m² | 8400 m² |

PRICE REDUCED FROM €11.000.000! A magnificent beachfront estate ideal for development of up to 4 beachfront villas located within walking distance to Estepona port, consisting of two large plots offering panoramic frontal sea views with total privacy. The luxury villa offers 5 bedrooms, multiple living spaces including a stylish grand main salon with impressive double height ceiling, wonderful outdoor terrace spaces, and a very large private garden, swimming pool, Jacuzzi & tennis court, as well as the unique option for development of 2 new beachfront villas on the larger beach plot without obstructing the sea view of the existing property. Formerly owned by a famous Hollywood actor and situated right on the beachfront with direct beach access, the two segregated plots of 5000m2 and 3400m2 feature mature palm gardens not far from all amenities in Estepona. There is also the possibility to easily re-segregate the plot to allow up to 4 villas in total – as per the project design in accordance with the Ley de Costa. The entrance to the property offers a large driveway with adequate parking and double garage, and inside the entrance hall leads directly to the spacious lounge with double height ceiling opening onto the garden with sea view. There is also a TV/games room with pool table and table tennis, a modern kitchen, separate dining room, and laundry room. The property offers 5 double bedrooms and 6 bathrooms, including the large private

master bedroom suite on the first floor with 2 en suite bathrooms, a sofa seating area and a large private balcony with sea view, plus 4 additional en-suite double bedrooms – 3 of which have been recently modernized with Travertine marble bathrooms and furnished by an interior designer with Villeroy and Boch sanitary ware. The 5th bedroom is a large, garden/pool facing king size room situated at the opposite end of the villa for enhanced privacy. Outside there is an extra large 8-person Jacuzzi cascading into the enormous swimming pool of 20 meters by 8 meters, surrounded by marble and terracotta terraces and poolside shelter with a large dining table, as well as a full sized floodlit tennis court. A unique beachfront property with direct beach access and walking distance to amenities.