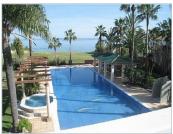

master bedroom suite on the first floor with 2 en suite bathrooms, a sofa seating area and a large private balcony with sea view, plus 4 additional en-suite double bedrooms – 3 of which have been recently modernized with Travertine marble bathrooms and furnished by an interior designer with Villeroy and Boch sanitary ware. The 5th bedroom is a large, garden/pool facing king size room situated at the opposite end of the villa for enhanced privacy. Outside there is an extra large 8-person Jacuzzi cascading into the enormous swimming pool of 20 meters by 8 meters, surrounded by marble and terracotta terraces and poolside shelter with a large dining table, as well as a full sized floodlit tennis court. A unique beachfront property with direct beach access and walking distance to amenities.