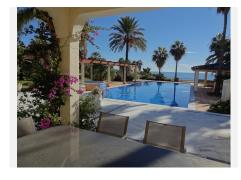

## DOM 5 BEDROOMS 6 BATHROOMS IN ESTEPONA

Stepona

REF# V2133839 10.000.000 €

| BEDS | BATHS | BUILT  | PLOT    |
|------|-------|--------|---------|
| 5    | 6     | 610 m² | 8400 m² |

PRICE REDUCED FROM €11.000.000! A magnificent beachfront estate ideal for development of up to 4 beachfront villas located within walking distance to Estepona port, consisting of two large plots offering panoramic frontal sea views with total privacy. The luxury villa offers 5 bedrooms, multiple living spaces including a stylish grand main salon with impressive double height ceiling, wonderful outdoor terrace spaces, and a very large private garden, swimming pool, Jacuzzi & tennis court, as well as the unique option for development of 2 new beachfront villas on the larger beach plot without obstructing the sea view of the existing property. Formerly owned by a famous Hollywood actor and situated right on the beachfront with direct beach access, the two segregated plots of 5000m2 and 3400m2 feature mature palm gardens not far from all amenities in Estepona. There is also the possibility to easily re-segregate the plot to allow up to 4 villas in total – as per the project design in accordance with the Ley de Costa. The entrance to the property offers a large driveway with adequate parking and double garage, and inside the entrance hall leads directly to the spacious lounge with double height ceiling opening onto the garden with sea view. There is also a TV/games room with pool table and table tennis, a modern kitchen, separate dining room, and laundry room. The property offers 5 double bedrooms and 6 bathrooms, including the large private

master bedroom suite on the first floor with 2 en suite bathrooms, a sofa seating area and a large private balcony with sea view, plus 4 additional en-suite double bedrooms – 3 of which have been recently modernized with Travertine marble bathrooms and furnished by an interior designer with Villeroy and Boch sanitary ware. The 5th bedroom is a large, garden/pool facing king size room situated at the opposite end of the villa for enhanced privacy. Outside there is an extra large 8-person Jacuzzi cascading into the enormous swimming pool of 20 meters by 8 meters, surrounded by marble and terracotta terraces and poolside shelter with a large dining table, as well as a full sized floodlit tennis court. A unique beachfront property with direct beach access and walking distance to amenities.