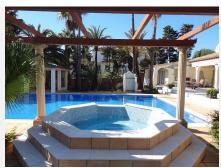

master bedroom suite on the first floor with 2 en suite bathrooms, a sofa seating area and a large private balcony with sea view, plus 4 additional en-suite double bedrooms – 3 of which have been recently modernized with Travertine marble bathrooms and furnished by an interior designer with Villeroy and Boch sanitary ware. The 5th bedroom is a large, garden/pool facing king size room situated at the opposite end of the villa for enhanced privacy. Outside there is an extra large 8-person Jacuzzi cascading into the enormous swimming pool of 20 meters by 8 meters, surrounded by marble and terracotta terraces and poolside shelter with a large dining table, as well as a full sized floodlit tennis court. A unique beachfront property with direct beach access and walking distance to amenities.