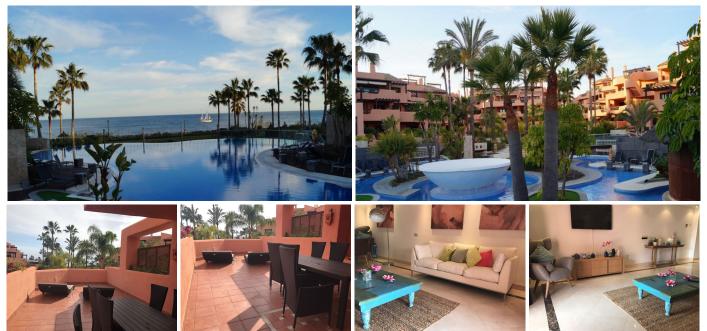

## FRONT BEACH APARTMENT FOR SALE / RENT IN MAR AZUL!

An apartment that will make you dream and make you live the best moments of your life. This resort is a perfect show to have the best vacation you have ever imagined with incredible views that seem straight out of a dream. This apartment has two bright and spacious rooms that are a luxury. The room is beautifully tailored for you. Do not lose this opportunity.

This amazing apartment has an outstanding living room with dining room and a terrace at the end that will leave you breathless. On the terrace it also has a dining room to enjoy a share with your friends feeling the Spanish air .It Has (2) two beautiful rooms with balconies giving to a relaxing view. The bathrooms are made with marble tops delicately made for the best tastes and double sink further. (You have to see it)

One of the most impressive things is that this property has piped music throughout the house and mixed with radiant floor become a perfect combination, definitely a luxury. You can find a community pool for you to enjoy with your family; this property has a large storage room and a garage for your convenience. The best thing about this property is that you have the opportunity to buy it or rent it as best you want; Blue Sea is waiting.

Mar Azul has panoramic views of the sparkling Mediterranean Sea, the award winning exclusive complex of Mar Azul is an oasis of tranquility in a stunning setting with 5 star facilities in forms of Kempinski Hotel and Laguna Village nearby. Only 5 minutes from the luxurious Puerto Banus; it is an experience you will not want to miss.