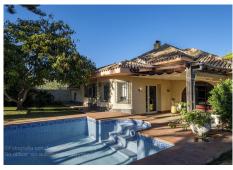

## DOM 5 BEDROOMS 4 BATHROOMS IN NEW GOLDEN MILE

New Golden Mile

REF# V2710352 995.000 €

| BEDS | BATHS | BUILT  | PLOT    |
|------|-------|--------|---------|
| 5    | 4     | 300 m² | 1500 m² |

Detached villa in a privileged location on the Costa del Sol: Estepona's New Golden Mile. This property takes full advantage of the exceptional light and climate of the area.

The villa offers ample spaces both indoors and outdoors. It has multiple terraces, a swimming pool and an extensive garden, as well as a 500 m<sup>2</sup> orchard with fruit trees. These outdoor spaces provide a peaceful and pleasant atmosphere.

Detached Villa, New Golden Mile, Costa del Sol.

5 Bedrooms, 4 Bathrooms, Built 300 m<sup>2</sup>, Garden/Plot 1500 m<sup>2</sup>.

Setting: Close To Golf, Close To Shops, Close To Sea, Close To Town, Close To Schools.