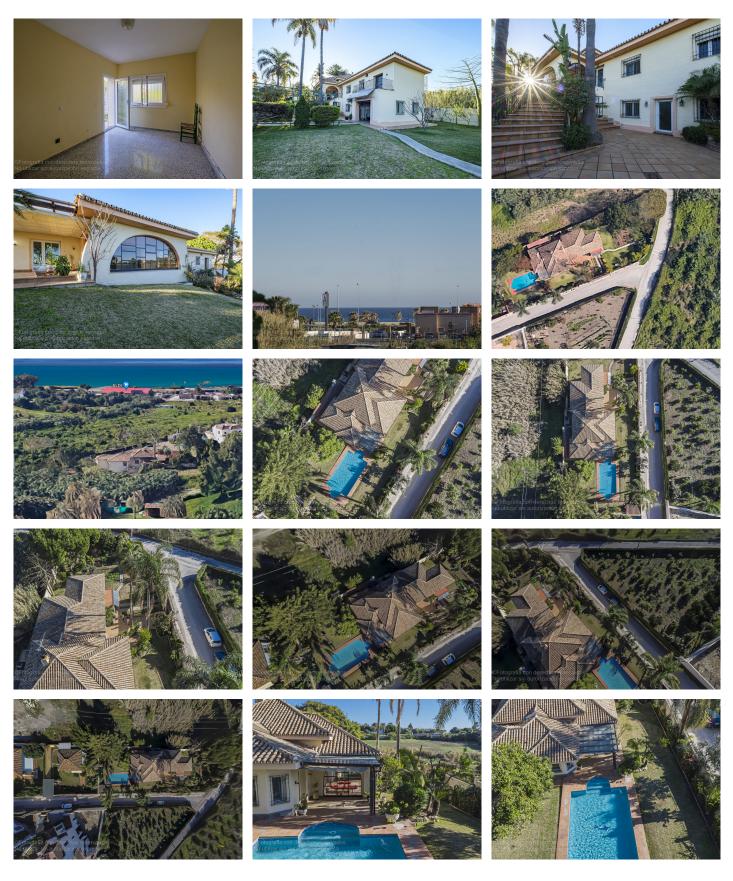

The villa offers ample spaces both indoors and outdoors. It has multiple terraces, a swimming pool and an extensive garden, as well as a 500 m<sup>2</sup> orchard with fruit trees. These outdoor spaces provide a peaceful and pleasant atmosphere.

The property's location in one of the most outstanding areas of Estepona is another of its attractions. With convenient access to the N320 and close proximity to essential amenities such as supermarkets, petrol station and cafes, this villa is ideal for those looking for comfort and convenience. Furthermore, the beach is only 1 kilometre away.

The property sits on a plot of land consisting of three joined plots, with a total area of 1500 m<sup>2</sup>. From here, you can enjoy sea views.

In terms of location, the villa is only 12 km from Puerto Banús and 5 km from the centre of Estepona.

Detached Villa, New Golden Mile, Costa del Sol.

5 Bedrooms, 4 Bathrooms, Built 300 m<sup>2</sup>, Garden/Plot 1500 m<sup>2</sup>.

Setting: Close To Golf, Close To Shops, Close To Sea, Close To Town, Close To Schools.