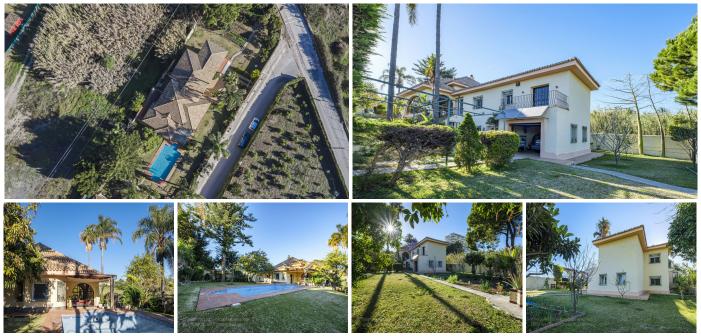

## DOM 5 BEDROOMS 4 BATHROOMS IN NEW GOLDEN MILE

New Golden Mile

REF# V2710352 995.000 €

| BEDS | BATHS | BUILT  | PLOT    |
|------|-------|--------|---------|
| 5    | 4     | 300 m² | 1500 m² |

Detached villa in a privileged location on the Costa del Sol: Estepona's New Golden Mile. This property takes full advantage of the exceptional light and climate of the area.

The villa offers ample spaces both indoors and outdoors. It has multiple terraces, a swimming pool and an extensive garden, as well as a 500 m<sup>2</sup> orchard with fruit trees. These outdoor spaces provide a peaceful and pleasant atmosphere.

The property sits on a plot of land consisting of three joined plots, with a total area of 1500 m<sup>2</sup>. From here, you can enjoy sea views.

In terms of location, the villa is only 12 km from Puerto Banús and 5 km from the centre of Estepona.

The villa itself has 5 bedrooms, 4 bathrooms and a constructed area of 300 m<sup>2</sup>. The garden/plot of 1500 m<sup>2</sup> offers privacy and ample outdoor space.

Don't miss the opportunity to acquire this villa in the New Golden Mile, Costa del Sol. This property represents an excellent investment in a privileged location.

Detached Villa, New Golden Mile, Costa del Sol.

5 Bedrooms, 4 Bathrooms, Built 300 m<sup>2</sup>, Garden/Plot 1500 m<sup>2</sup>.

Setting: Close To Golf, Close To Shops, Close To Sea, Close To Town, Close To Schools.