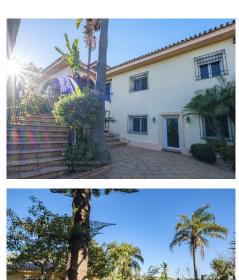

## DOM 5 BEDROOMS 4 BATHROOMS IN NEW GOLDEN MILE

New Golden Mile

REF# V2710352 995.000 €

| BEDS | BATHS | BUILT  | PLOT    |
|------|-------|--------|---------|
| 5    | 4     | 300 m² | 1500 m² |

Detached villa in a privileged location on the Costa del Sol: Estepona's New Golden Mile. This property takes full advantage of the exceptional light and climate of the area.

The villa offers ample spaces both indoors and outdoors. It has multiple terraces, a swimming pool and an extensive garden, as well as a 500 m<sup>2</sup> orchard with fruit trees. These outdoor spaces provide a peaceful and pleasant atmosphere.

The villa itself has 5 bedrooms, 4 bathrooms and a constructed area of 300 m<sup>2</sup>. The garden/plot of 1500 m<sup>2</sup> offers privacy and ample outdoor space.

Don't miss the opportunity to acquire this villa in the New Golden Mile, Costa del Sol. This property represents an excellent investment in a privileged location.