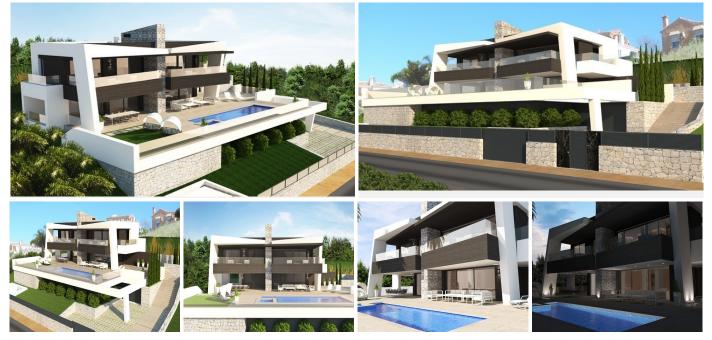

## REF# V3067984 3.000.000 €

| BEDS | BATHS | BUILT  | PLOT    | TERRACE |
|------|-------|--------|---------|---------|
| 4    | 5     | 849 m² | 1500 m² | 527 m²  |

NEW LUXURY MODERN VILLA IN MARBELLA – Spectacular modern luxury villa, newly built, in a privileged location in Marbella, in the heart of the Golf Valley of Nueva Andalucia with views to the golf course. The House will be built in 3 levels and has 4 bedrooms, but with the possibility of a fifth bedroom. In the ground floor is the entrance hall that leads to the spacious living room which leads to a fantastic independent with double-height dining room, and to the fully equipped open plan kitchen. All the rooms in this level have large windows and access to the terrace and pool. In the first floor there is a magnificent master bedroom en-suite with bath, large dressing room and private terrace from where you can appreciate the views over the golf course of and La conche mountains. On the other side of this level there are 2 other bedrooms also en-suite, both with walk-in closet and terrace. In the basement there is a garage with capacity for 3 large cars, a large bedroom en-suite with natural light and exit to the garden/patio, a large storage room of more than 80m2 ideal for gym, game-room or cinema-room. The high standard qualities will make this house a true luxury. With an elevator that connects the 3 levels, wooden floors in bedrooms,

Detached Villa, Nueva Andalucía, Costa del Sol.

4 Bedrooms, 5 Bathrooms, Built 849 m<sup>2</sup>, Terrace 527 m<sup>2</sup>, Garden/Plot 1500 m<sup>2</sup>.

Setting : Frontline Golf, Close To Port, Close To Shops, Close To Sea, Close To Town, Close To Schools, Close To Marina, Urbanisation.

Orientation : South.

Condition : Excellent, New Construction.

Pool : Private, Heated.

Climate Control : Air Conditioning, Hot A/C, Cold A/C, Fireplace, U/F/H Bathrooms.

Views : Mountain, Golf, Panoramic, Garden, Pool.