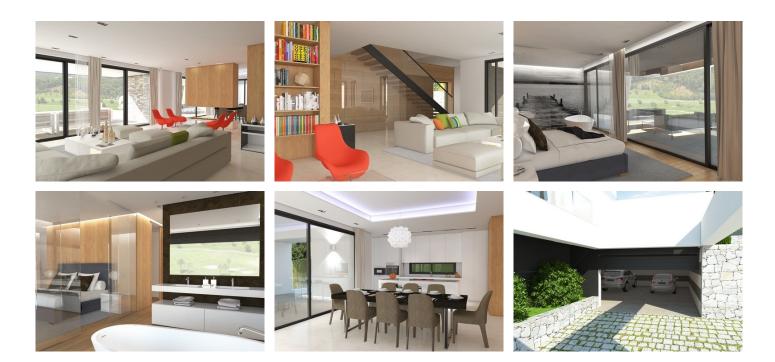

## REF# V3067984 3.000.000 €

| BEDS | BATHS | BUILT  | PLOT    | TERRACE |
|------|-------|--------|---------|---------|
| 4    | 5     | 849 m² | 1500 m² | 527 m²  |

NEW LUXURY MODERN VILLA IN MARBELLA – Spectacular modern luxury villa, newly built, in a privileged location in Marbella, in the heart of the Golf Valley of Nueva Andalucia with views to the golf course. The House will be built in 3 levels and has 4 bedrooms, but with the possibility of a fifth bedroom. In the ground floor is the entrance hall that leads to the spacious living room which leads to a fantastic independent with double-height dining room, and to the fully equipped open plan kitchen. All the rooms in this level have large windows and access to the terrace and pool. In the first floor there is a magnificent master bedroom en-suite with bath, large dressing room and private terrace from where you can appreciate the views over the golf course of and La conche mountains. On the other side of this level there are 2 other bedrooms also en-suite, both with walk-in closet and terrace. In the basement there is a garage with capacity for 3 large cars, a large bedroom en-suite with natural light and exit to the garden/patio, a large storage room of more than 80m2 ideal for gym, game-room or cinema-room. The high standard qualities will make this house a true luxury. With an elevator that connects the 3 levels, wooden floors in bedrooms,

## WWW.VIVI-REALESTATE.COM WWW.VIVI-HOMES.COM

fully equipped kitchen with appliances Neff, underfloor heating throughout, fireplace, air conditioning heat and cold, heated pool, electric blinds in bedrooms, safety glazing, alarm, smoke amd water detectors, home automation system. To all these charming details of the house itself, you must add the advantage of living in a residential area but only minutes away from all amenities.

Features : Covered Terrace, Lift, Fitted Wardrobes, Private Terrace, Satellite TV, Games Room, Storage Room, Utility Room, Ensuite Bathroom, Marble Flooring, Jacuzzi, Double Glazing, Domotics, Basement. Furniture : Not Furnished.

Kitchen : Fully Fitted.

Garden : Private, Landscaped, Easy Maintenance.

Security : Gated Complex, Electric Blinds, Entry Phone.

Parking : Garage, More Than One, Private.

Utilities : Electricity, Drinkable Water, Telephone.