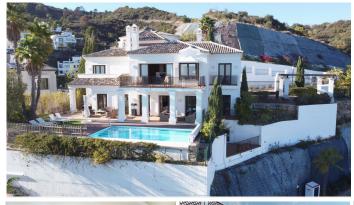

## DOM 5 BEDROOMS 5.5 BATHROOMS IN BENAHAVÍS

Benahavís

REF# V3250426 1.795.000 €

| BEDS | BATHS | BUILT  | PLOT   | TERRACE |
|------|-------|--------|--------|---------|
| 5    | 5.5   | 639 m² | 939 m² | 41 m²   |

Situated on a gated community just a short walk from the beautiful village of Benahavis and all its famous restaurants, and just seven kilometres inland from the glamourous coastal hotspots of Puerto Banus and Marbella lies this contemporary south facing villa with absolutely stunning views out over the Mediterranean. This is a very spacious property with five large en-suite bedrooms distributed over three floors. The living & dining areas are open plan with lots of windows giving it a bright and airy feel throughout the day. Off the living room is a covered terrace which looks out to the heated pool and gardens, both maintained by the community and enjoy those amazing views out over the Mediterranean and La Concha mountain. The dining area is separated by the central fireplace and leads through to the large modern kitchen and breakfast area. The enormous lower level is currently used as a games room with bar, cinema and gym and enjoys natural light and views over the mountains. The standard of finish is high with underfloor heating in the bathrooms and good quality doors, windows and marble floors. The villa has private parking for two cars and plenty of storage rooms. The development is gated and has 24h security guards. This villa would make a fantastic low maintenance permanent residence or a perfect lock up and