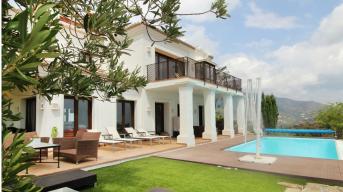

Situated on a gated community just a short walk from the beautiful village of Benahavis and all its famous restaurants, and just seven kilometres inland from the glamourous coastal hotspots of Puerto Banus and Marbella lies this contemporary south facing villa with absolutely stunning views out over the Mediterranean. This is a very spacious property with five large en-suite bedrooms distributed over three floors. The living & dining areas are open plan with lots of windows giving it a bright and airy feel throughout the day. Off the living room is a covered terrace which looks out to the heated pool and gardens, both maintained by the community and enjoy those amazing views out over the Mediterranean and La Concha mountain. The dining area is separated by the central fireplace and leads through to the large modern kitchen and breakfast area. The enormous lower level is currently used as a games room with bar, cinema and gym and enjoys natural light and views over the mountains. The standard of finish is high with underfloor heating in the bathrooms and good quality doors, windows and marble floors. The villa has private parking for two cars and plenty of storage rooms. The development is gated and has 24h security guards. This villa would make a fantastic low maintenance permanent residence or a perfect lock up and