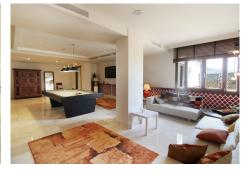

Situated on a gated community just a short walk from the beautiful village of Benahavis and all its famous restaurants, and just seven kilometres inland from the glamourous coastal hotspots of Puerto Banus and Marbella lies this contemporary south facing villa with absolutely stunning views out over the Mediterranean. This is a very spacious property with five large en-suite bedrooms distributed over three floors. The living & dining areas are open plan with lots of windows giving it a bright and airy feel throughout the day. Off the living room is a covered terrace which looks out to the heated pool and gardens, both maintained by the community and enjoy those amazing views out over the Mediterranean and La Concha mountain. The dining area is separated by the central fireplace and leads through to the large modern kitchen and breakfast area. The enormous lower level is currently used as a games room with bar, cinema and gym and enjoys natural light and views over the mountains. The standard of finish is high with underfloor heating in the bathrooms and good quality doors, windows and marble floors. The villa has private parking for two cars and plenty of storage rooms. The development is gated and has 24h security guards. This villa would make a fantastic low maintenance permanent residence or a perfect lock up and