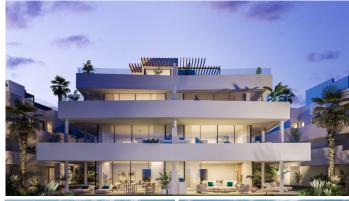

## MIESZKANIE NA PARTERZE 3 BEDROOMS 2 BATHROOMS IN ESTEPONA

Stepona

REF# V3636497 810.800 €

| BEDS | BATHS | BUILT  | TERRACE |
|------|-------|--------|---------|
| 3    | 2     | 131 m² | 59 m²   |

New Development: Prices from €810,800 to €895,000. [Bedrooms: 3-4] [Bathrooms: 2-3] [Built size: 131m2-149m2].

MINDFUL LIVING WITH SEA VIEW with a perfect balance of activity and peace of mind.

- 1.- Urban resort only 800m from the beautiful town Center of Estepona.
- 2.- Ideally located between Marbella and Sotogrande with unbeatable views to the Mediterranean Sea, Africa and Gibraltar.
- 3.- Unique with its elegant architecture and organic materials with tropical gardens, flowers and palm trees.
- 4.- We are environmentally friendly because the urbanisation collects rain water and reuses it for the irrigation system and the use of led lights and solar panels.
- 5.- The 28 hectares of urbanisation has one main private entrance with 24h security and surveillance cameras with Concierge Service
- 6.- In the Center pool area, there is a solar panel tempered swimming pool and restaurant open all year like