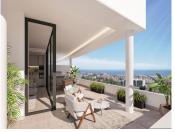

## MIESZKANIE NA PARTERZE 3 BEDROOMS 2 BATHROOMS IN ESTEPONA

Stepona

REF# V3636497 810.800 €

| BEDS | BATHS | BUILT  | TERRACE |
|------|-------|--------|---------|
| 3    | 2     | 131 m² | 59 m²   |

New Development: Prices from €810,800 to €895,000. [Bedrooms: 3-4] [Bathrooms: 2-3] [Built size: 131m2-149m2].

MINDFUL LIVING WITH SEA VIEW with a perfect balance of activity and peace of mind.

- 1.- Urban resort only 800m from the beautiful town Center of Estepona.
- 2.- Ideally located between Marbella and Sotogrande with unbeatable views to the Mediterranean Sea, Africa and Gibraltar.
- 3.- Unique with its elegant architecture and organic materials with tropical gardens, flowers and palm trees.
- 4.- We are environmentally friendly because the urbanisation collects rain water and reuses it for the irrigation system and the use of led lights and solar panels.
- 5.- The 28 hectares of urbanisation has one main private entrance with 24h security and surveillance cameras with Concierge Service
- 6.- In the Center pool area, there is a solar panel tempered swimming pool and restaurant open all year like