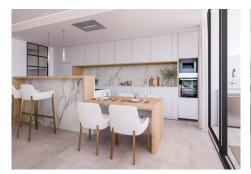

## MIESZKANIE NA PARTERZE 3 BEDROOMS 2 BATHROOMS IN ESTEPONA

Stepona

REF# V3636497 810.800 €

| BEDS | BATHS | BUILT  | TERRACE |
|------|-------|--------|---------|
| 3    | 2     | 131 m² | 59 m²   |

New Development: Prices from €810,800 to €895,000. [Bedrooms: 3-4] [Bathrooms: 2-3] [Built size: 131m2-149m2].