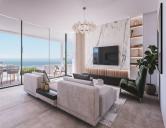

## MIESZKANIE NA PARTERZE 3 BEDROOMS 2 BATHROOMS IN ESTEPONA

Stepona

REF# V3636497 810.800 €

| BEDS | BATHS | BUILT  | TERRACE |
|------|-------|--------|---------|
| 3    | 2     | 131 m² | 59 m²   |

New Development: Prices from €810,800 to €895,000. [Bedrooms: 3-4] [Bathrooms: 2-3] [Built size: 131m2-149m2].