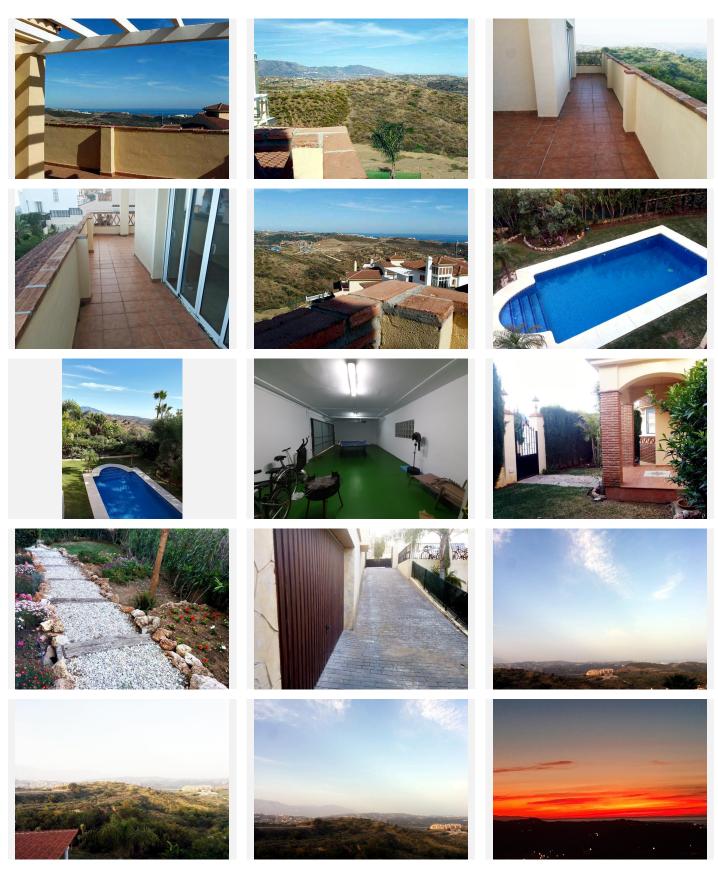

Upstairs you have a double bedroom looking out to the front of the house and has a nice size terrace on the left and on the right a bathroom, down a few steps and you have the 2nd double bedroom and the master bedroom, ensuite. Both bedrooms lead out out to another large terrace. What is fantastic here are the panoramic views from the masterbedroom of the Coast and from the terrace you can see as far as Sierra Nevada on a good day.

The house has a large basement which the present owners have one part as a garage as you have another side entrance where you can drive directly down to the garage and here there is also a uitility room, sitting room, loads of stoTeh basemnet alone has 154m2.

Lovely landscaped gardens.

This Villa is ideal to use as a Family Home to live in all year round, or use as a holiday home, or even combine living and working remotely. It has a lovely atmosphere to it and the different levels give you a great sence of space.