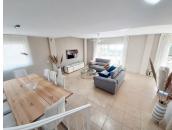

The Villa has 3 levels , enter the front door to a lovely bright hall way with large windows stretching over two floors giving beautiful light. On the left you have a large fully fitted family kitchen with plenty of room to dine in as well. On the right you have the stairs which goes up to the 1st floor or down to the basement. Here you also have a bathroom. Down a few steps fom the hallway and you have a large L shaped sitting/dining room with fireplace and this leads out to a large covered terrace which is excellent for dining "Al Fesco". From here you also have steps down to the garden and pool area. Off the sitting you , there is another room which can be used as a 4th bedroom, T.V. room, Office etc.