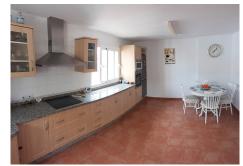

The Villa has 3 levels , enter the front door to a lovely bright hall way with large windows stretching over two floors giving beautiful light. On the left you have a large fully fitted family kitchen with plenty of room to dine in as well. On the right you have the stairs which goes up to the 1st floor or down to the basement. Here you also have a bathroom. Down a few steps fom the hallway and you have a large L shaped sitting/dining room with fireplace and this leads out to a large covered terrace which is excellent for dining "Al Fesco". From here you also have steps down to the garden and pool area. Off the sitting you , there is another room which can be used as a 4th bedroom, T.V. room, Office etc.