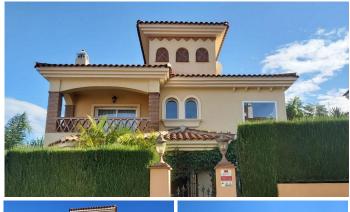

## DOM 4 BEDROOMS 3 BATHROOMS IN RIVIERA DEL SOL

Riviera del Sol

REF# V3856288 799.000 €

| BEDS | BATHS | BUILT  | PLOT   | TERRACE |
|------|-------|--------|--------|---------|
| 4    | 3     | 371 m² | 554 m² | 70 m²   |

Large Villa, superbly located in the rolling hillside of Mijas Costa, peace and tranquility, set in its own little cul-de-sac with only 6 Villas, 25 in the complex, yet less than 10 mins drive from the Coast. Easy access either to La Cala de Mijas, Riviera del Sol or Calahonda, or enter or exit the toll road which is a great advantage. Also walking distance to Calanova Golf Club.

The Villa has 3 levels , enter the front door to a lovely bright hall way with large windows stretching over two floors giving beautiful light. On the left you have a large fully fitted family kitchen with plenty of room to dine in as well. On the right you have the stairs which goes up to the 1st floor or down to the basement. Here you also have a bathroom. Down a few steps fom the hallway and you have a large L shaped sitting/dining room with fireplace and this leads out to a large covered terrace which is excellent for dining "Al Fesco". From here you also have steps down to the garden and pool area. Off the sitting you , there is another room which can be used as a 4th bedroom, T.V. room, Office etc.