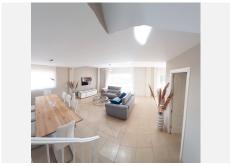

The Villa has 3 levels , enter the front door to a lovely bright hall way with large windows stretching over two floors giving beautiful light. On the left you have a large fully fitted family kitchen with plenty of room to dine in as well. On the right you have the stairs which goes up to the 1st floor or down to the basement. Here you also have a bathroom. Down a few steps fom the hallway and you have a large L shaped sitting/dining room with fireplace and this leads out to a large covered terrace which is excellent for dining "Al Fesco". From here you also have steps down to the garden and pool area. Off the sitting you , there is another room which can be used as a 4th bedroom, T.V. room, Office etc.