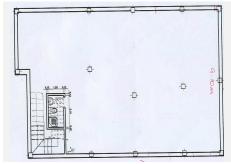

The house has a large basement which the present owners have one part as a garage as you have another side entrance where you can drive directly down to the garage and here there is also a uitility room, sitting room, loads of stoTeh basemnet alone has 154m2.