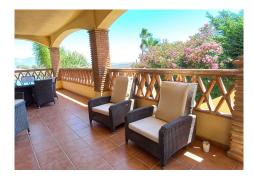

The Villa has 3 levels , enter the front door to a lovely bright hall way with large windows stretching over two floors giving beautiful light. On the left you have a large fully fitted family kitchen with plenty of room to dine in as well. On the right you have the stairs which goes up to the 1st floor or down to the basement. Here you also have a bathroom. Down a few steps fom the hallway and you have a large L shaped sitting/dining room with fireplace and this leads out to a large covered terrace which is excellent for dining "Al Fesco". From here you also have steps down to the garden and pool area. Off the sitting you , there is another room which can be used as a 4th bedroom, T.V. room, Office etc.