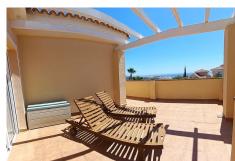

The Villa has 3 levels , enter the front door to a lovely bright hall way with large windows stretching over two floors giving beautiful light. On the left you have a large fully fitted family kitchen with plenty of room to dine in as well. On the right you have the stairs which goes up to the 1st floor or down to the basement. Here you also have a bathroom. Down a few steps fom the hallway and you have a large L shaped sitting/dining room with fireplace and this leads out to a large covered terrace which is excellent for dining "Al Fesco". From here you also have steps down to the garden and pool area. Off the sitting you , there is another room which can be used as a 4th bedroom, T.V. room, Office etc.

Upstairs you have a double bedroom looking out to the front of the house and has a nice size terrace on the left and on the right a bathroom, down a few steps and you have the 2nd double bedroom and the master bedroom, ensuite. Both bedrooms lead out out to another large terrace. What is fantastic here are the panoramic views from the masterbedroom of the Coast and from the terrace you can see as far as Sierra Nevada on a good day.