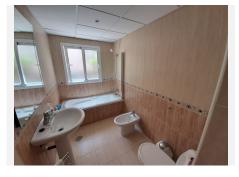

The Villa has 3 levels , enter the front door to a lovely bright hall way with large windows stretching over two floors giving beautiful light. On the left you have a large fully fitted family kitchen with plenty of room to dine in as well. On the right you have the stairs which goes up to the 1st floor or down to the basement. Here you also have a bathroom. Down a few steps fom the hallway and you have a large L shaped sitting/dining room with fireplace and this leads out to a large covered terrace which is excellent for dining "Al Fesco". From here you also have steps down to the garden and pool area. Off the sitting you , there is another room which can be used as a 4th bedroom, T.V. room, Office etc.