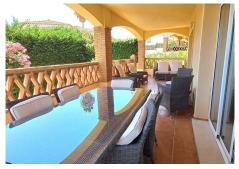

The Villa has 3 levels , enter the front door to a lovely bright hall way with large windows stretching over two floors giving beautiful light. On the left you have a large fully fitted family kitchen with plenty of room to dine in as well. On the right you have the stairs which goes up to the 1st floor or down to the basement. Here you also have a bathroom. Down a few steps fom the hallway and you have a large L shaped sitting/dining room with fireplace and this leads out to a large covered terrace which is excellent for dining "Al Fesco". From here you also have steps down to the garden and pool area. Off the sitting you , there is another room which can be used as a 4th bedroom, T.V. room, Office etc.

Lovely landscaped gardens.

This Villa is ideal to use as a Family Home to live in all year round, or use as a holiday home, or even combine living and working remotely. It has a lovely atmosphere to it and the different levels give you a great sence of space.