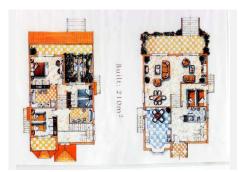

## DOM 4 BEDROOMS 3 BATHROOMS IN RIVIERA DEL SOL

Riviera del Sol

REF# V3856288 799.000 €

| BEDS | BATHS | BUILT  | PLOT   | TERRACE |
|------|-------|--------|--------|---------|
| 4    | 3     | 371 m² | 554 m² | 70 m²   |

The Villa has 3 levels , enter the front door to a lovely bright hall way with large windows stretching over two floors giving beautiful light. On the left you have a large fully fitted family kitchen with plenty of room to dine in as well. On the right you have the stairs which goes up to the 1st floor or down to the basement. Here you also have a bathroom. Down a few steps fom the hallway and you have a large L shaped sitting/dining room with fireplace and this leads out to a large covered terrace which is excellent for dining "Al Fesco". From here you also have steps down to the garden and pool area. Off the sitting you , there is another room which can be used as a 4th bedroom, T.V. room, Office etc.

Upstairs you have a double bedroom looking out to the front of the house and has a nice size terrace on the left and on the right a bathroom, down a few steps and you have the 2nd double bedroom and the master bedroom, ensuite. Both bedrooms lead out out to another large terrace. What is fantastic here are the panoramic views from the masterbedroom of the Coast and from the terrace you can see as far as Sierra Nevada on a good day.