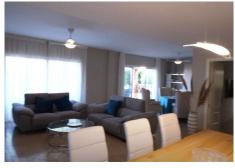

The Villa has 3 levels , enter the front door to a lovely bright hall way with large windows stretching over two floors giving beautiful light. On the left you have a large fully fitted family kitchen with plenty of room to dine in as well. On the right you have the stairs which goes up to the 1st floor or down to the basement. Here you also have a bathroom. Down a few steps fom the hallway and you have a large L shaped sitting/dining room with fireplace and this leads out to a large covered terrace which is excellent for dining "Al Fesco". From here you also have steps down to the garden and pool area. Off the sitting you , there is another room which can be used as a 4th bedroom, T.V. room, Office etc.