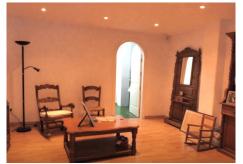

The Villa has 3 levels , enter the front door to a lovely bright hall way with large windows stretching over two floors giving beautiful light. On the left you have a large fully fitted family kitchen with plenty of room to dine in as well. On the right you have the stairs which goes up to the 1st floor or down to the basement. Here you also have a bathroom. Down a few steps fom the hallway and you have a large L shaped sitting/dining room with fireplace and this leads out to a large covered terrace which is excellent for dining "Al Fesco". From here you also have steps down to the garden and pool area. Off the sitting you , there is another room which can be used as a 4th bedroom, T.V. room, Office etc.