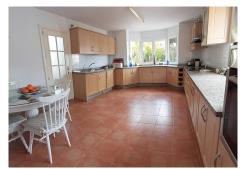

The Villa has 3 levels , enter the front door to a lovely bright hall way with large windows stretching over two floors giving beautiful light. On the left you have a large fully fitted family kitchen with plenty of room to dine in as well. On the right you have the stairs which goes up to the 1st floor or down to the basement. Here you also have a bathroom. Down a few steps fom the hallway and you have a large L shaped sitting/dining room with fireplace and this leads out to a large covered terrace which is excellent for dining "Al Fesco". From here you also have steps down to the garden and pool area. Off the sitting you , there is another room which can be used as a 4th bedroom, T.V. room, Office etc.