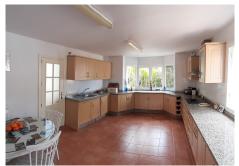

The Villa has 3 levels , enter the front door to a lovely bright hall way with large windows stretching over two floors giving beautiful light. On the left you have a large fully fitted family kitchen with plenty of room to dine in as well. On the right you have the stairs which goes up to the 1st floor or down to the basement. Here you also have a bathroom. Down a few steps fom the hallway and you have a large L shaped sitting/dining room with fireplace and this leads out to a large covered terrace which is excellent for dining "Al Fesco". From here you also have steps down to the garden and pool area. Off the sitting you , there is another room which can be used as a 4th bedroom, T.V. room, Office etc.