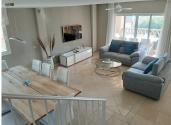

The Villa has 3 levels , enter the front door to a lovely bright hall way with large windows stretching over two floors giving beautiful light. On the left you have a large fully fitted family kitchen with plenty of room to dine in as well. On the right you have the stairs which goes up to the 1st floor or down to the basement. Here you also have a bathroom. Down a few steps fom the hallway and you have a large L shaped sitting/dining room with fireplace and this leads out to a large covered terrace which is excellent for dining "Al Fesco". From here you also have steps down to the garden and pool area. Off the sitting you , there is another room which can be used as a 4th bedroom, T.V. room, Office etc.