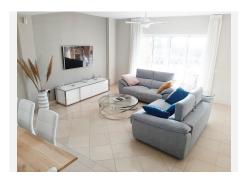

The Villa has 3 levels , enter the front door to a lovely bright hall way with large windows stretching over two floors giving beautiful light. On the left you have a large fully fitted family kitchen with plenty of room to dine in as well. On the right you have the stairs which goes up to the 1st floor or down to the basement. Here you also have a bathroom. Down a few steps fom the hallway and you have a large L shaped sitting/dining room with fireplace and this leads out to a large covered terrace which is excellent for dining "Al Fesco". From here you also have steps down to the garden and pool area. Off the sitting you , there is another room which can be used as a 4th bedroom, T.V. room, Office etc.