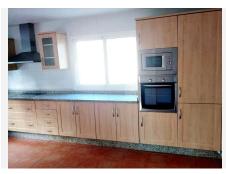

The Villa has 3 levels , enter the front door to a lovely bright hall way with large windows stretching over two floors giving beautiful light. On the left you have a large fully fitted family kitchen with plenty of room to dine in as well. On the right you have the stairs which goes up to the 1st floor or down to the basement. Here you also have a bathroom. Down a few steps fom the hallway and you have a large L shaped sitting/dining room with fireplace and this leads out to a large covered terrace which is excellent for dining "Al Fesco". From here you also have steps down to the garden and pool area. Off the sitting you , there is another room which can be used as a 4th bedroom, T.V. room, Office etc.