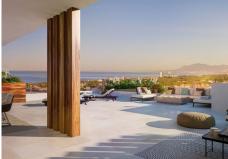

## AREA

The Cabopino area, Marbella, concentrates everything you could wish for. To the north, pine forests and golf courses such as Cabopino golf. To the south, the Dunas de Artola protected natural area, which flows into Cabopino beach, a beautiful and isolated beach of golden sand of about 1,200 meters in length, next to which you will find the marina of the same name.

## **OUTDOORS**

Its configuration, in different heights has been expressly designed so that the light of the Mediterranean flows through each of the houses. In the common areas, the water of its two swimming pools and the vegetation of its many garden areas merge into a perfectly inviting you to relax and enjoy.