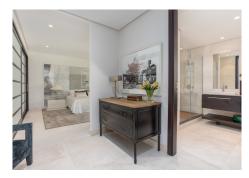

## Furniture optional.

The property has 574 m2 of constructed area (245,30 m2 on the ground floor, plus 229,60 m2 in the basement, plus 99,18 m2 of terraces) and has been built to the highest quality with spacious and modern interiors and private lift with panoramic views. The space in the basement (-1) is UNIQUE. A garage where you can easily park 4 cars, and 2 large basement spaces that qualify for polyvalent use. There are also a couple of smaller basement rooms in the basement, all together with an area of 230 m2 on the -1 floor alone.