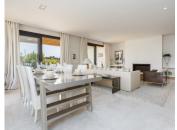

This property is a HUGE groundfloor apartment with BOFFI kitchen and GAGGENAU appliances, 2 terraces, and 3 big bedrooms and bathrooms ensuite (and an amazing basement) in the complex La Hacienda de Valderrama.

## Furniture optional.

The property has 574 m2 of constructed area (245,30 m2 on the ground floor, plus 229,60 m2 in the basement, plus 99,18 m2 of terraces) and has been built to the highest quality with spacious and modern interiors and private lift with panoramic views. The space in the basement (-1) is UNIQUE. A garage where you can easily park 4 cars, and 2 large basement spaces that qualify for polyvalent use. There are also a couple of smaller basement rooms in the basement, all together with an area of 230 m2 on the -1 floor alone.