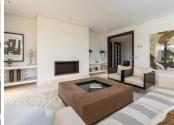

This property is a HUGE groundfloor apartment with BOFFI kitchen and GAGGENAU appliances, 2 terraces, and 3 big bedrooms and bathrooms ensuite (and an amazing basement) in the complex La Hacienda de Valderrama.

## Furniture optional.

The property has 574 m2 of constructed area (245,30 m2 on the ground floor, plus 229,60 m2 in the basement, plus 99,18 m2 of terraces) and has been built to the highest quality with spacious and modern interiors and private lift with panoramic views. The space in the basement (-1) is UNIQUE. A garage where you can easily park 4 cars, and 2 large basement spaces that qualify for polyvalent use. There are also a couple of smaller basement rooms in the basement, all together with an area of 230 m2 on the -1 floor alone.