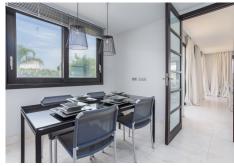

## Furniture optional.

The property has 574 m2 of constructed area (245,30 m2 on the ground floor, plus 229,60 m2 in the basement, plus 99,18 m2 of terraces) and has been built to the highest quality with spacious and modern interiors and private lift with panoramic views. The space in the basement (-1) is UNIQUE. A garage where you can easily park 4 cars, and 2 large basement spaces that qualify for polyvalent use. There are also a couple of smaller basement rooms in the basement, all together with an area of 230 m2 on the -1 floor alone.