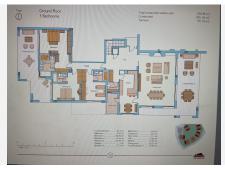

## MIESZKANIE NA PARTERZE 3 BEDROOMS 3.5 BATHROOMS IN SOTOGRANDE

Sotogrande

REF# V404062 1.250.000 €

| BEDS | BATHS | BUILT  | PLOT   | TERRACE |
|------|-------|--------|--------|---------|
| 3    | 3.5   | 475 m² | 200 m² | 99 m²   |

## Furniture optional.

The property has 574 m2 of constructed area (245,30 m2 on the ground floor, plus 229,60 m2 in the basement, plus 99,18 m2 of terraces) and has been built to the highest quality with spacious and modern interiors and private lift with panoramic views. The space in the basement (-1) is UNIQUE. A garage where you can easily park 4 cars, and 2 large basement spaces that qualify for polyvalent use. There are also a couple of smaller basement rooms in the basement, all together with an area of 230 m2 on the -1 floor alone.