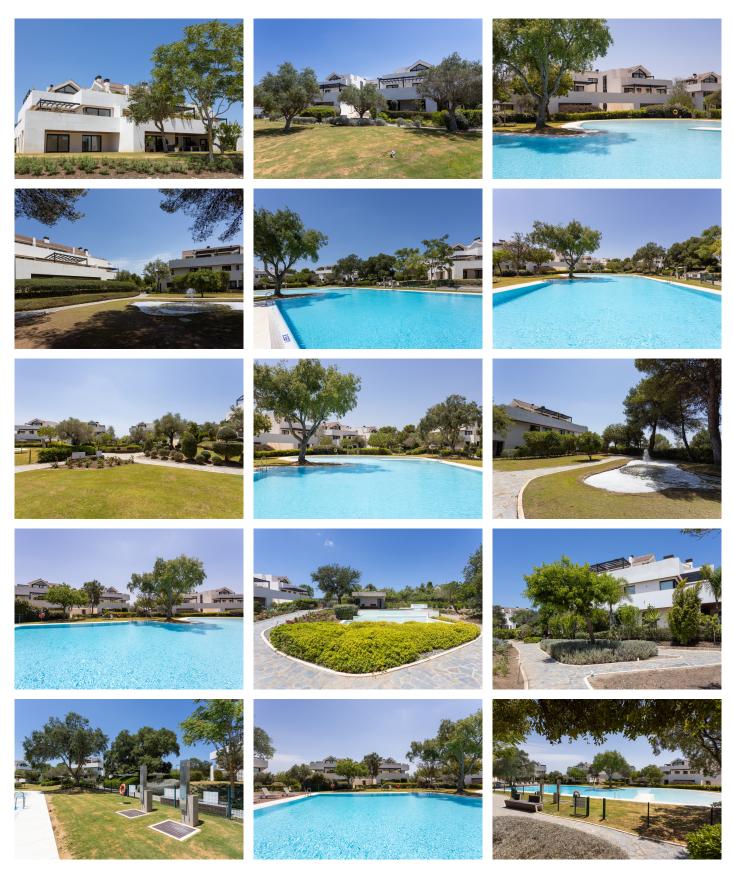

General Information ABOUT THE DEVELOPMENT, built several years ago:

- This property is part of an incredible boutique development that offers 34 exclusive apartments, with sizes as a villa. The development has been built some years ago. The luxurious properties are ideally located next to the prestigious Valderrama Golf Club. A lifestyle project within the exclusive and private residential area of Sotogrande.
- Hacienda de Valderrama is ideally located in the renowned Sotogrande next to Valderrama Golf Club. The natural environment surrounding the development that boasts both sea and golf views is truely unique and overlooks oen of the worlds best golf courses. Close to the Sotogrande Marina and all amenities and services. Hacienda Valderrama is unique residential project within the privacy and exclusivity of Sotogrande. The closest airport is Gibraltar at less than 30 minutes from Sotogrande or alternatively Malaga International airport is an hours drive away.
- Hacienda Valderrama comprises just six buildings with a total of 34 luxurious and exclusive apartments surrounding a large swimming pool set in beautiful landscaped gardens. The apartments are finished to a very high standard and are similar in size to a villa with build sizes ranging from 313 m<sup>2</sup> to 690m<sup>2</sup>, without terraces.
- All apartments have access from an underground garage by a private individual lift to each property and they are all equipped with the latest home automation and security systems. The highest possible qualities offering a comfortable and luxurious home including air conditioning, central heating, underfloor heating everywhere, fully fitted kitchen, marble floors throughout, security entrance and 24 hour service.