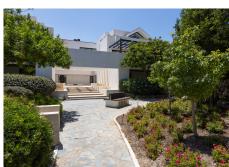

This property is a HUGE groundfloor apartment with BOFFI kitchen and GAGGENAU appliances, 2 terraces, and 3 big bedrooms and bathrooms ensuite (and an amazing basement) in the complex La Hacienda de Valderrama.

## Furniture optional.

The property has 574 m2 of constructed area (245,30 m2 on the ground floor, plus 229,60 m2 in the basement, plus 99,18 m2 of terraces) and has been built to the highest quality with spacious and modern interiors and private lift with panoramic views. The space in the basement (-1) is UNIQUE. A garage where you can easily park 4 cars, and 2 large basement spaces that qualify for polyvalent use. There are also a couple of smaller basement rooms in the basement, all together with an area of 230 m2 on the -1 floor alone.