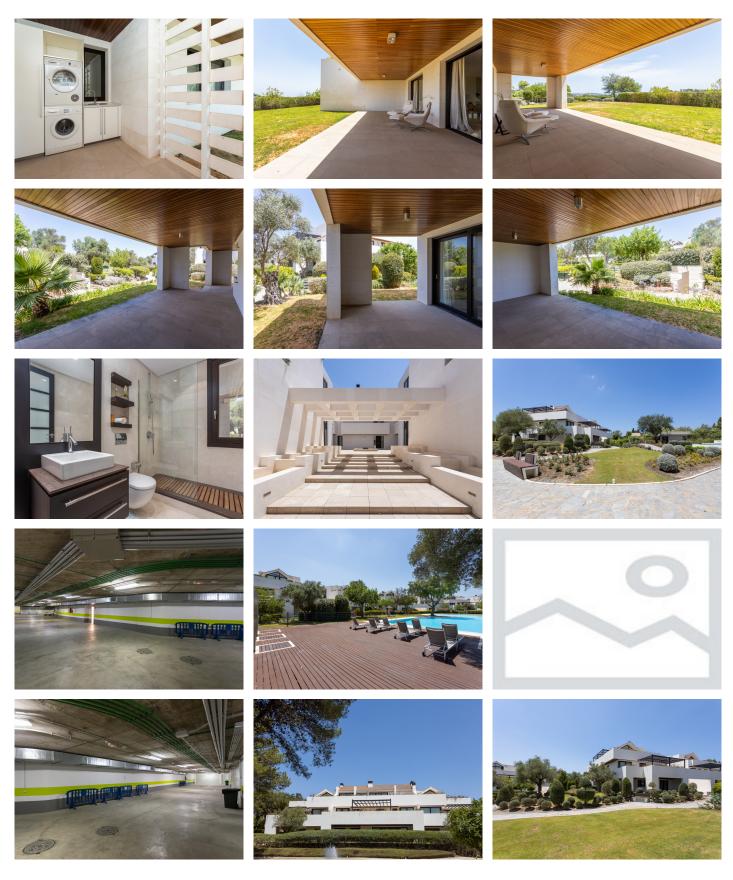

This property is a HUGE groundfloor apartment with BOFFI kitchen and GAGGENAU appliances, 2 terraces, and 3 big bedrooms and bathrooms ensuite (and an amazing basement) in the complex La Hacienda de Valderrama.

## Furniture optional.

The property has 574 m2 of constructed area (245,30 m2 on the ground floor, plus 229,60 m2 in the basement, plus 99,18 m2 of terraces) and has been built to the highest quality with spacious and modern interiors and private lift with panoramic views. The space in the basement (-1) is UNIQUE. A garage where you can easily park 4 cars, and 2 large basement spaces that qualify for polyvalent use. There are also a couple of smaller basement rooms in the basement, all together with an area of 230 m2 on the -1 floor alone.

General Information ABOUT THE DEVELOPMENT, built several years ago:

- This property is part of an incredible boutique development that offers 34 exclusive apartments, with sizes as a villa. The development has been built some years ago. The luxurious properties are ideally located next to the prestigious Valderrama Golf Club. A lifestyle project within the exclusive and private residential area of Sotogrande.
- Hacienda de Valderrama is ideally located in the renowned Sotogrande next to Valderrama Golf Club. The natural environment surrounding the development that boasts both sea and golf views is truely unique and overlooks oen of the worlds best golf courses. Close to the Sotogrande Marina and all amenities and services. Hacienda Valderrama is unique residential project within the privacy and exclusivity of Sotogrande. The closest airport is Gibraltar at less than 30 minutes from Sotogrande or alternatively Malaga International airport is an hours drive away.
- Hacienda Valderrama comprises just six buildings with a total of 34 luxurious and exclusive apartments surrounding a large swimming pool set in beautiful landscaped gardens. The apartments are finished to a very high standard and are similar in size to a villa with build sizes ranging from 313 m<sup>2</sup> to 690m<sup>2</sup>, without terraces.
- All apartments have access from an underground garage by a private individual lift to each property and they are all equipped with the latest home automation and security systems. The highest possible qualities offering a comfortable and luxurious home including air conditioning, central heating, underfloor heating everywhere, fully fitted kitchen, marble floors throughout, security entrance and 24 hour service.