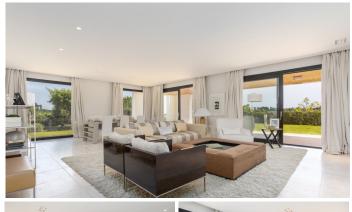

This property is a HUGE groundfloor apartment with BOFFI kitchen and GAGGENAU appliances, 2 terraces, and 3 big bedrooms and bathrooms ensuite (and an amazing basement) in the complex La Hacienda de Valderrama.

## Furniture optional.

The property has 574 m2 of constructed area (245,30 m2 on the ground floor, plus 229,60 m2 in the basement, plus 99,18 m2 of terraces) and has been built to the highest quality with spacious and modern interiors and private lift with panoramic views. The space in the basement (-1) is UNIQUE. A garage where you can easily park 4 cars, and 2 large basement spaces that qualify for polyvalent use. There are also a couple of smaller basement rooms in the basement, all together with an area of 230 m2 on the -1 floor alone.