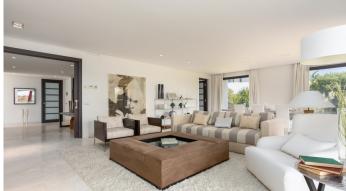

This property is a HUGE groundfloor apartment with BOFFI kitchen and GAGGENAU appliances, 2 terraces, and 3 big bedrooms and bathrooms ensuite (and an amazing basement) in the complex La Hacienda de Valderrama.

## Furniture optional.

The property has 574 m2 of constructed area (245,30 m2 on the ground floor, plus 229,60 m2 in the basement, plus 99,18 m2 of terraces) and has been built to the highest quality with spacious and modern interiors and private lift with panoramic views. The space in the basement (-1) is UNIQUE. A garage where you can easily park 4 cars, and 2 large basement spaces that qualify for polyvalent use. There are also a couple of smaller basement rooms in the basement, all together with an area of 230 m2 on the -1 floor alone.