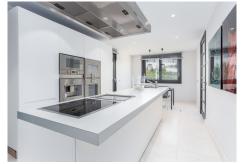

This property is a HUGE groundfloor apartment with BOFFI kitchen and GAGGENAU appliances, 2 terraces, and 3 big bedrooms and bathrooms ensuite (and an amazing basement) in the complex La Hacienda de Valderrama.

## Furniture optional.

The property has 574 m2 of constructed area (245,30 m2 on the ground floor, plus 229,60 m2 in the basement, plus 99,18 m2 of terraces) and has been built to the highest quality with spacious and modern interiors and private lift with panoramic views. The space in the basement (-1) is UNIQUE. A garage where you can easily park 4 cars, and 2 large basement spaces that qualify for polyvalent use. There are also a couple of smaller basement rooms in the basement, all together with an area of 230 m2 on the -1 floor alone.