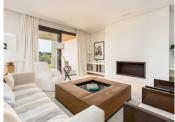

This property is a HUGE groundfloor apartment with BOFFI kitchen and GAGGENAU appliances, 2 terraces, and 3 big bedrooms and bathrooms ensuite (and an amazing basement) in the complex La Hacienda de Valderrama.

## Furniture optional.

The property has 574 m2 of constructed area (245,30 m2 on the ground floor, plus 229,60 m2 in the basement, plus 99,18 m2 of terraces) and has been built to the highest quality with spacious and modern interiors and private lift with panoramic views. The space in the basement (-1) is UNIQUE. A garage where you can easily park 4 cars, and 2 large basement spaces that qualify for polyvalent use. There are also a couple of smaller basement rooms in the basement, all together with an area of 230 m2 on the -1 floor alone.