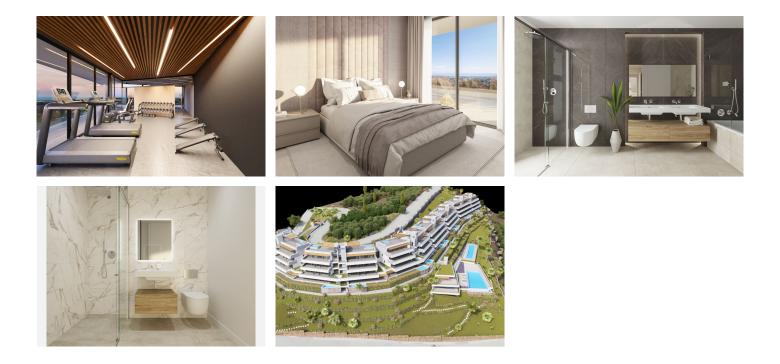

Fully fitted kitchen, temperature control by aerotermia, underfloor heating throughout the house, and much

more... Discover the pleasure of living in a completely enclosed urbanization with security, with 3 swimming to enjoy the long periods of good weather that the Costa del Sol has to offer. Breathtaking views of the entire coastline and the Bay of Marbella, as far as the Rock of Gibraltar and Africa in the background.

In addition, thanks to a complete gym equipped with modern machines and a fabulous Spa you will be able to take care of your health and fitness without leaving home, as well as being the ideal place to relax after a long day; the complex also has a Co-working area where you can work and stay connected to your projects whenever you need to.