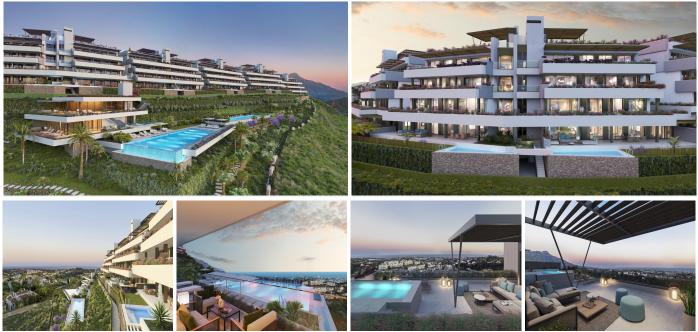

New Development: Prices from €1,026,000 to €1,590,000. [Bedrooms: 3] [Bathrooms: 3] [Built size: 154m2 – 163m2].

Newly built 3 bedrooms ground floor apartment at, with panoramic sea views to the coast, Africa and Gibraltar

Fantastic apartment with unbeatable sea views, to the coast, Africa and Gibraltar. It consists of 3 en suite bedrooms, all of them with exit to large terrace and access to private garden of 78 m2 where you can enjoy a refreshing swim in the private pool. a new complex with 56 luxurious 3 and 4 bedroom apartments with panoramic sea views and is distributed in 7 blocks with only 2 units per floor, which further increases its exclusivity.

Fully fitted kitchen, temperature control by aerotermia, underfloor heating throughout the house, and much

more... Discover the pleasure of living in a completely enclosed urbanization with security, with 3 swimming to enjoy the long periods of good weather that the Costa del Sol has to offer. Breathtaking views of the entire coastline and the Bay of Marbella, as far as the Rock of Gibraltar and Africa in the background.

Privileged location above the Golf Valley, an outstanding location on the Costa del Sol just 10 minutes from Marbella and the cosmopolitan marina of Puerto Banús. Surrounded by golf courses, it is the ideal place to enjoy a host of activities and take advantage of the Costa del Sol's enviable climate and surroundings.