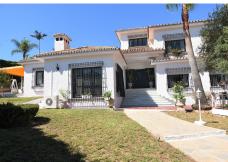

## DOM 5 BEDROOMS 3 BATHROOMS IN MÁLAGA © Málaga

REF# V4116808 790.000 €

| BEDS | BATHS | BUILT  | PLOT    |
|------|-------|--------|---------|
| 5    | 3     | 440 m² | 1520 m² |

## BEAUTIFUL VILLA IN GREAT LOCATION BETWEEN TORREMOLINOS AND MALAGA

This beautiful villa consists of 5 bedrooms, 3 bathroms, very spacious and very well distributed living / dining room, a large and bright kitchen,

Garage for 2 cars with a storage room. There is 24 hour security in the urbanization.

Large swimming pool surrounded by beautiful gardens with different fruit trees.

The house is in great location, close to supermarkets, pharmacy, public transport, schools, restaurants and cafeterias. At only 10 minutes from Malaga Airport and from city centre, Plaza Mayor, a shopping centre with a range of stores and next to bigger department stores such as Decathlon, IKEA and Maisons du Monde.