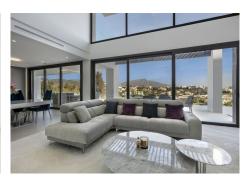

This stunning new build villa has just been completed and has it all, with panoramic views of the sea, golf, lake and mountain from every room in the house.

Located on an extremely private and elevated plot on the frontline of Atalaya Golf in one of the most exclusive areas on the Costa del Sol "La Alqueria" which enjoys 24 hour security. The beautiful architecture of the house and huge double height windows frame the absolutely magnificent views.

The house has a large infinity pool, 4 large bedrooms, 5 bathrooms, utility room, walk in wardrobes, open plan kitchen, garage, store rooms, underfloor heating throughout and state of the art demotics and alarm systems. Top quality appliances and materials have been used throughout and the house has a 10 year build guarantee. The garden has multiple spaces in which to enjoy the perfect weather we enjoy here and there is a large lawn area to the side of the house which would be perfect as a putting green or a place for children to play.