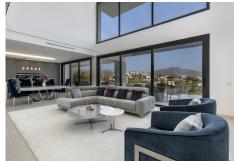

This stunning new build villa has just been completed and has it all, with panoramic views of the sea, golf, lake and mountain from every room in the house.

Located on an extremely private and elevated plot on the frontline of Atalaya Golf in one of the most exclusive areas on the Costa del Sol "La Alqueria" which enjoys 24 hour security. The beautiful architecture of the house and huge double height windows frame the absolutely magnificent views.

The house has a large infinity pool, 4 large bedrooms, 5 bathrooms, utility room, walk in wardrobes, open plan kitchen, garage, store rooms, underfloor heating throughout and state of the art demotics and alarm systems. Top quality appliances and materials have been used throughout and the house has a 10 year build guarantee. The garden has multiple spaces in which to enjoy the perfect weather we enjoy here and there is a large lawn area to the side of the house which would be perfect as a putting green or a place for children to play.