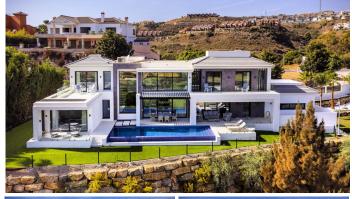

## DOM 4 BEDROOMS 5 BATHROOMS IN BENAHAVÍS

Benahavís

REF# V4175185 3.200.000 €

| BEDS | BATHS | BUILT  | PLOT    | TERRACE            |
|------|-------|--------|---------|--------------------|
| 4    | 5     | 431 m² | 1750 m² | 103 m <sup>2</sup> |

This stunning new build villa has just been completed and has it all, with panoramic views of the sea, golf, lake and mountain from every room in the house.

Located on an extremely private and elevated plot on the frontline of Atalaya Golf in one of the most exclusive areas on the Costa del Sol "La Alqueria" which enjoys 24 hour security. The beautiful architecture of the house and huge double height windows frame the absolutely magnificent views.

The house has a large infinity pool, 4 large bedrooms, 5 bathrooms, utility room, walk in wardrobes, open plan kitchen, garage, store rooms, underfloor heating throughout and state of the art demotics and alarm systems. Top quality appliances and materials have been used throughout and the house has a 10 year build guarantee. The garden has multiple spaces in which to enjoy the perfect weather we enjoy here and there is a large lawn area to the side of the house which would be perfect as a putting green or a place for children to play.