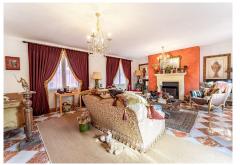

The villa's entrance is marked by a welcoming Porch that leads to a double Height entrance hall with Fireplaces creating a warm and inviting atmosphere. Each room of the villa is Spacious and comfortable with high ceilings and abundant natural Light adding an extra touch of luxury and style .The villa is also equipped with Air-conditioning, Gas central Heating, and hot water is provided by Solar panels to ensure comfort throughout the year.

The Villa comprises of an upstairs Master bedroom and two additional bedroom en-suite, all offering plenty of space Privacy and Luxury .The main level of the Villa features a large Formal Drawing room and a second Den or Day sittingroom and Dinning Room perfect for Entertaining Guests and Family and an eating Kitchen that is fully equipped with modern Appliances.