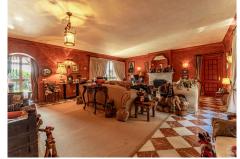

The villa's entrance is marked by a welcoming Porch that leads to a double Height entrance hall with Fireplaces creating a warm and inviting atmosphere. Each room of the villa is Spacious and comfortable with high ceilings and abundant natural Light adding an extra touch of luxury and style .The villa is also equipped with Air-conditioning, Gas central Heating, and hot water is provided by Solar panels to ensure comfort throughout the year.

The Villa comprises of an upstairs Master bedroom and two additional bedroom en-suite, all offering plenty of space Privacy and Luxury .The main level of the Villa features a large Formal Drawing room and a second Den or Day sittingroom and Dinning Room perfect for Entertaining Guests and Family and an eating Kitchen that is fully equipped with modern Appliances.