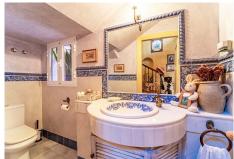

The villa's entrance is marked by a welcoming Porch that leads to a double Height entrance hall with Fireplaces creating a warm and inviting atmosphere. Each room of the villa is Spacious and comfortable with high ceilings and abundant natural Light adding an extra touch of luxury and style .The villa is also equipped with Air-conditioning, Gas central Heating, and hot water is provided by Solar panels to ensure comfort throughout the year.

The Villa comprises of an upstairs Master bedroom and two additional bedroom en-suite, all offering plenty of space Privacy and Luxury .The main level of the Villa features a large Formal Drawing room and a second Den or Day sittingroom and Dinning Room perfect for Entertaining Guests and Family and an eating Kitchen that is fully equipped with modern Appliances.