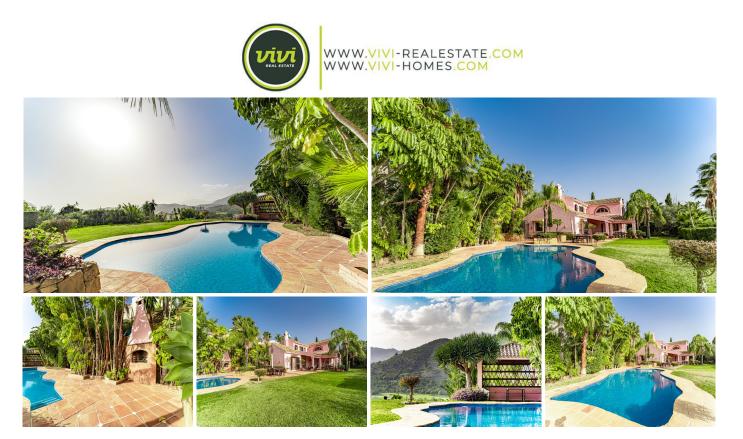

Grandeur and Stunning Andalusian PRIVATE Country House Designed by Renowned Architect Cesar De Leyva

It is a Beautiful Family Home, much loved in a sought after and secure Community Los Almendros, with even Further 799,33 Sqm Buildable Available to Develop Potential Growth Factor.

With its South West Facing Orientation, Micro Climate Garantees 320 days Glorious Sunshine Promoting outside Life Style Benahavis.

Absolutely Stunning , Awesome Golf Course Views Holds your Attention and makes an Impact.

The views are PROTECTED which means Safe Haven Investment on a clear Day you can also see Gibralter, Africa and Sea views and surrounded by Mountains and Green Belt

The Perfect Retreat for those Seeking a Peaceful and Private Escape, with established mature manicured gardens, charming court yard and fountain.

The Mature and totally Private Gardens offers an idyllic Spot to Relax and Enjoy the Beautiful Panoramic Mountains and Golf Views .With High- End Features such as Marble Floors ,Precious Wood finishes and modern Appliances this Villa is a Perfect Choice for Luxury and Style Enthusiasts. Whether you are looking for a second Home a Holiday Retreat or a Full – Time Residence this Villa is the Epitome of Luxury Living.