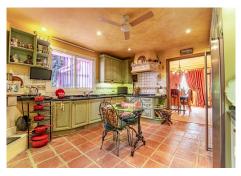

The Villa comprises of an upstairs Master bedroom and two additional bedroom en-suite, all offering plenty of space Privacy and Luxury .The main level of the Villa features a large Formal Drawing room and a second Den or Day sittingroom and Dinning Room perfect for Entertaining Guests and Family and an eating Kitchen that is fully equipped with modern Appliances.