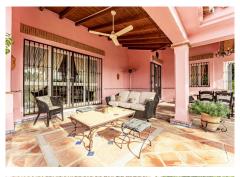

The villa's entrance is marked by a welcoming Porch that leads to a double Height entrance hall with Fireplaces creating a warm and inviting atmosphere. Each room of the villa is Spacious and comfortable with high ceilings and abundant natural Light adding an extra touch of luxury and style .The villa is also equipped with Air-conditioning, Gas central Heating, and hot water is provided by Solar panels to ensure comfort throughout the year.

The Villa comprises of an upstairs Master bedroom and two additional bedroom en-suite, all offering plenty of space Privacy and Luxury .The main level of the Villa features a large Formal Drawing room and a second Den or Day sittingroom and Dinning Room perfect for Entertaining Guests and Family and an eating Kitchen that is fully equipped with modern Appliances.