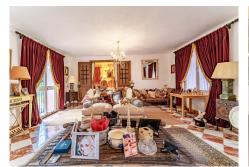

The villa's entrance is marked by a welcoming Porch that leads to a double Height entrance hall with Fireplaces creating a warm and inviting atmosphere. Each room of the villa is Spacious and comfortable with high ceilings and abundant natural Light adding an extra touch of luxury and style .The villa is also equipped with Air-conditioning, Gas central Heating, and hot water is provided by Solar panels to ensure comfort throughout the year.

The Villa comprises of an upstairs Master bedroom and two additional bedroom en-suite, all offering plenty of space Privacy and Luxury .The main level of the Villa features a large Formal Drawing room and a second Den or Day sittingroom and Dinning Room perfect for Entertaining Guests and Family and an eating Kitchen that is fully equipped with modern Appliances.