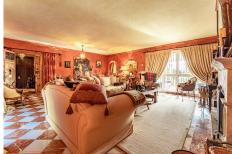

The villa's entrance is marked by a welcoming Porch that leads to a double Height entrance hall with Fireplaces creating a warm and inviting atmosphere. Each room of the villa is Spacious and comfortable with high ceilings and abundant natural Light adding an extra touch of luxury and style .The villa is also equipped with Air-conditioning, Gas central Heating, and hot water is provided by Solar panels to ensure comfort throughout the year.

The Villa comprises of an upstairs Master bedroom and two additional bedroom en-suite, all offering plenty of space Privacy and Luxury .The main level of the Villa features a large Formal Drawing room and a second Den or Day sittingroom and Dinning Room perfect for Entertaining Guests and Family and an eating Kitchen that is fully equipped with modern Appliances.