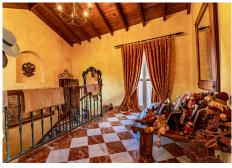

The villa's entrance is marked by a welcoming Porch that leads to a double Height entrance hall with Fireplaces creating a warm and inviting atmosphere. Each room of the villa is Spacious and comfortable with high ceilings and abundant natural Light adding an extra touch of luxury and style .The villa is also equipped with Air-conditioning, Gas central Heating, and hot water is provided by Solar panels to ensure comfort throughout the year.