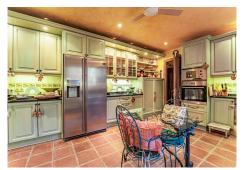

The Villa comprises of an upstairs Master bedroom and two additional bedroom en-suite, all offering plenty of space Privacy and Luxury .The main level of the Villa features a large Formal Drawing room and a second Den or Day sittingroom and Dinning Room perfect for Entertaining Guests and Family and an eating Kitchen that is fully equipped with modern Appliances.