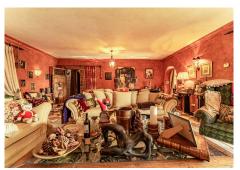

The villa's entrance is marked by a welcoming Porch that leads to a double Height entrance hall with Fireplaces creating a warm and inviting atmosphere. Each room of the villa is Spacious and comfortable with high ceilings and abundant natural Light adding an extra touch of luxury and style .The villa is also equipped with Air-conditioning, Gas central Heating, and hot water is provided by Solar panels to ensure comfort throughout the year.

The Villa comprises of an upstairs Master bedroom and two additional bedroom en-suite, all offering plenty of space Privacy and Luxury .The main level of the Villa features a large Formal Drawing room and a second Den or Day sittingroom and Dinning Room perfect for Entertaining Guests and Family and an eating Kitchen that is fully equipped with modern Appliances.