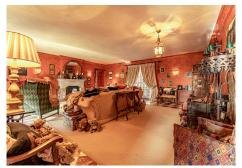

The villa's entrance is marked by a welcoming Porch that leads to a double Height entrance hall with Fireplaces creating a warm and inviting atmosphere. Each room of the villa is Spacious and comfortable with high ceilings and abundant natural Light adding an extra touch of luxury and style .The villa is also equipped with Air-conditioning, Gas central Heating, and hot water is provided by Solar panels to ensure comfort throughout the year.

The Villa comprises of an upstairs Master bedroom and two additional bedroom en-suite, all offering plenty of space Privacy and Luxury .The main level of the Villa features a large Formal Drawing room and a second Den or Day sittingroom and Dinning Room perfect for Entertaining Guests and Family and an eating Kitchen that is fully equipped with modern Appliances.