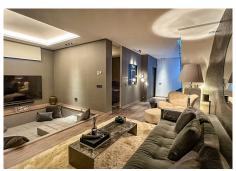

As you enter the house an immediate WOW-effect is caused by the stunning open plan spacious living room which has an adjoining kitchen with lots of natural light and gives access to the terraces, pool and garden. There is a spacious lounge, dinning and barbecue area located by the pool. On this floor you will also find a guest bathroom.