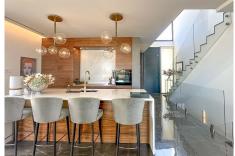

As you enter the house an immediate WOW-effect is caused by the stunning open plan spacious living room which has an adjoining kitchen with lots of natural light and gives access to the terraces, pool and garden. There is a spacious lounge, dinning and barbecue area located by the pool. On this floor you will also find a guest bathroom.

"Comes with majority of art, furniture, lamps and accessories" all of which are high end from the top of international suppliers. All included.

WWW.VIVI-REALESTATE.COM WWW.VIVI-HOMES.COM

There is a stunning glass staircase which leads to the top floor. The upper floor boasts 3 spacious bedrooms and is furnished with luxurious elegance like the rest of the house, most of the furniture is from the Italian designer Minotti. Two of the bedrooms has beautiful sea views, they share a modern bathroom, while the master bedroom has a large terrace with sea and golf views and comes with an en-suite bathroom and a walk-in closet signed by Rimadesio.