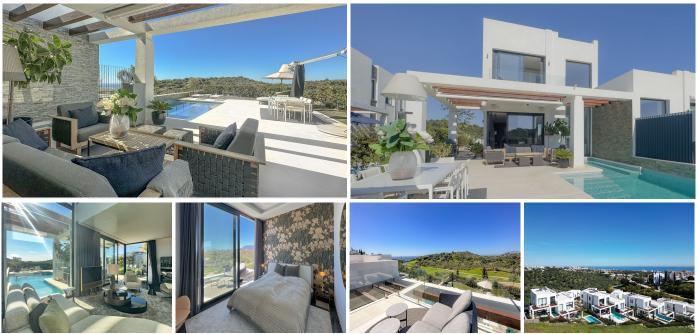

## REF# V4276105 1.675.000 €

| BEDS | BATHS | BUILT  | TERRACE |
|------|-------|--------|---------|
| 5    | 3.5   | 300 m² | 100 m²  |

Outstanding contemporary frontline golf villa in Cabopino.

The villa is beautifully situated at only a short drive from Marbella and Puerto Banus with great panoramic golf and sea views. It is located in a gated, quiet and secure area.

As you enter the house an immediate WOW-effect is caused by the stunning open plan spacious living room which has an adjoining kitchen with lots of natural light and gives access to the terraces, pool and garden. There is a spacious lounge, dinning and barbecue area located by the pool. On this floor you will also find a guest bathroom.

"Comes with majority of art, furniture, lamps and accessories" all of which are high end from the top of international suppliers. All included.

WWW.VIVI-REALESTATE.COM WWW.VIVI-HOMES.COM

There is a stunning glass staircase which leads to the top floor. The upper floor boasts 3 spacious bedrooms and is furnished with luxurious elegance like the rest of the house, most of the furniture is from the Italian designer Minotti. Two of the bedrooms has beautiful sea views, they share a modern bathroom, while the master bedroom has a large terrace with sea and golf views and comes with an en-suite bathroom and a walk-in closet signed by Rimadesio.