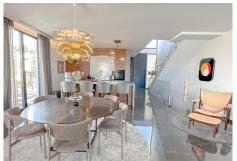

As you enter the house an immediate WOW-effect is caused by the stunning open plan spacious living room which has an adjoining kitchen with lots of natural light and gives access to the terraces, pool and garden. There is a spacious lounge, dinning and barbecue area located by the pool. On this floor you will also find a guest bathroom.

"Comes with majority of art, furniture, lamps and accessories" all of which are high end from the top of international suppliers. All included.

WWW.VIVI-REALESTATE.COM WWW.VIVI-HOMES.COM

There is a stunning glass staircase which leads to the top floor. The upper floor boasts 3 spacious bedrooms and is furnished with luxurious elegance like the rest of the house, most of the furniture is from the Italian designer Minotti. Two of the bedrooms has beautiful sea views, they share a modern bathroom, while the master bedroom has a large terrace with sea and golf views and comes with an en-suite bathroom and a walk-in closet signed by Rimadesio.