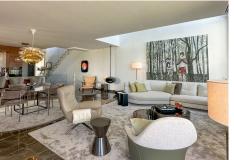

As you enter the house an immediate WOW-effect is caused by the stunning open plan spacious living room which has an adjoining kitchen with lots of natural light and gives access to the terraces, pool and garden. There is a spacious lounge, dinning and barbecue area located by the pool. On this floor you will also find a guest bathroom.