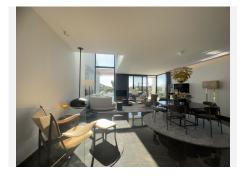

As you enter the house an immediate WOW-effect is caused by the stunning open plan spacious living room which has an adjoining kitchen with lots of natural light and gives access to the terraces, pool and garden. There is a spacious lounge, dinning and barbecue area located by the pool. On this floor you will also find a guest bathroom.