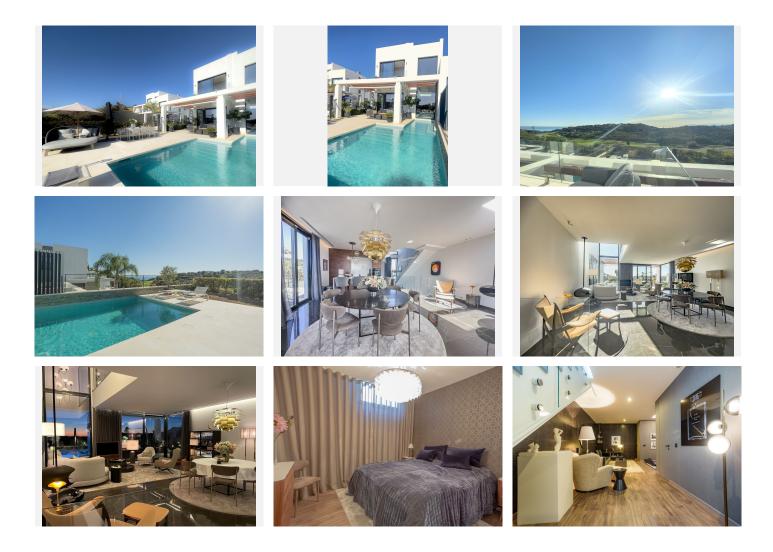

As you enter the house an immediate WOW-effect is caused by the stunning open plan spacious living room which has an adjoining kitchen with lots of natural light and gives access to the terraces, pool and garden. There is a spacious lounge, dinning and barbecue area located by the pool. On this floor you will also find a guest bathroom.

"Comes with majority of art, furniture, lamps and accessories" all of which are high end from the top of international suppliers. All included.

WWW.VIVI-REALESTATE.COM WWW.VIVI-HOMES.COM

There is a stunning glass staircase which leads to the top floor. The upper floor boasts 3 spacious bedrooms and is furnished with luxurious elegance like the rest of the house, most of the furniture is from the Italian designer Minotti. Two of the bedrooms has beautiful sea views, they share a modern bathroom, while the master bedroom has a large terrace with sea and golf views and comes with an en-suite bathroom and a walk-in closet signed by Rimadesio.

The basement has a spacious sitting area, cinema area and here you will also find two bedrooms and a modern bathroom. Throughout the property you find marble floors, amatures from Dornbracht and there is underfloor heating.