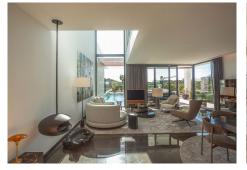

As you enter the house an immediate WOW-effect is caused by the stunning open plan spacious living room which has an adjoining kitchen with lots of natural light and gives access to the terraces, pool and garden. There is a spacious lounge, dinning and barbecue area located by the pool. On this floor you will also find a guest bathroom.