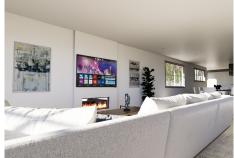

The house boasts a spacious open-plan living room that seamlessly merges with the kitchen, creating a cozy and familial atmosphere. The kitchen is equipped with high-end appliances and features a wine room with a glass door. Additionally, there is a TV room and another bedroom with an en-suite bathroom. A service bedroom with a private bathroom completes the main layout.

Note: Exterior photographs were taken in February 2024, while interior decoration images are digital representations.