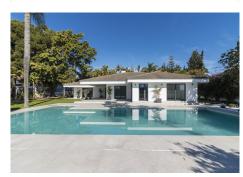

#### Outdoors:

The villa offers an exceptional outdoor area, with a paddle/tennis court and a spacious garden. Additionally, it features an outdoor kitchen, a toilet, and a changing room, perfect for enjoying the outdoor lifestyle. Next to the impressive 14-meter long and 2.5-meter deep pool, there is an elegant outdoor dining area, ideal for gatherings and entertainment.