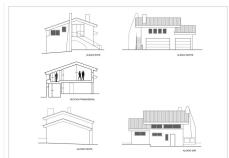

## Welcome to Villa Choli in Marbella East

Villa Choli is an elegant single-level residence located in the peaceful residential area of El Real Panorama in Marbella East. With recent construction, this villa offers a luxurious lifestyle in a tranquil and serene environment, close to the future Four Seasons hotel and residences. With a built area of 388 m2 on a plot of 2,483 m2, this property is a true gem that combines comfort, elegance, and privacy.

Bedrooms: 5 Bathrooms: 5 Built Area: 388 m2 Plot Size: 2,483 m2