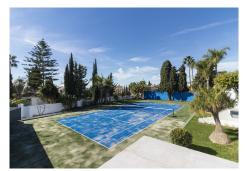

#### Outdoors:

The villa offers an exceptional outdoor area, with a paddle/tennis court and a spacious garden. Additionally, it features an outdoor kitchen, a toilet, and a changing room, perfect for enjoying the outdoor lifestyle. Next to the impressive 14-meter long and 2.5-meter deep pool, there is an elegant outdoor dining area, ideal for gatherings and entertainment.

#### Property Highlights:

NEWLY BUILT SINGLE-LEVEL VILLA PEACEFUL RESIDENTIAL AREA IN MARBELLA EAST APPROX. 3.8 KM FROM THE CENTER OF MARBELLA TENNIS COURT

14 M SWIMMING POOL

90X90 CM PORCELAIN TILE FLOORS. KERABEN BRAND