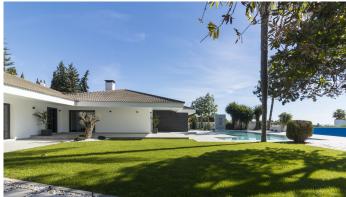

#### Outdoors:

The villa offers an exceptional outdoor area, with a paddle/tennis court and a spacious garden. Additionally, it features an outdoor kitchen, a toilet, and a changing room, perfect for enjoying the outdoor lifestyle. Next to the impressive 14-meter long and 2.5-meter deep pool, there is an elegant outdoor dining area, ideal for gatherings and entertainment.

#### Property Highlights:

NEWLY BUILT SINGLE-LEVEL VILLA PEACEFUL RESIDENTIAL AREA IN MARBELLA EAST APPROX. 3.8 KM FROM THE CENTER OF MARBELLA TENNIS COURT

14 M SWIMMING POOL

90X90 CM PORCELAIN TILE FLOORS. KERABEN BRAND