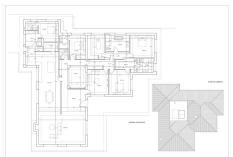

## Welcome to Villa Choli in Marbella East

Villa Choli is an elegant single-level residence located in the peaceful residential area of El Real Panorama in Marbella East. With recent construction, this villa offers a luxurious lifestyle in a tranquil and serene environment, close to the future Four Seasons hotel and residences. With a built area of 388 m2 on a plot of 2,483 m2, this property is a true gem that combines comfort, elegance, and privacy.

Bedrooms: 5 Bathrooms: 5 Built Area: 388 m2 Plot Size: 2,483 m2

### Property Description:

Upon entering Villa Choli, you'll find a sanctuary of peace surrounded by lush palm trees and banana

plants. The main house accommodates the master bedroom and another bedroom, both with direct access to the pool. The master bedroom features a spacious walk-in closet and a luxurious bathroom.

The house boasts a spacious open-plan living room that seamlessly merges with the kitchen, creating a cozy and familial atmosphere. The kitchen is equipped with high-end appliances and features a wine room with a glass door. Additionally, there is a TV room and another bedroom with an en-suite bathroom. A service bedroom with a private bathroom completes the main layout.

The property includes a separate guest house with a garage for 3 cars and a painting room, as well as a fully equipped guest suite above the garage.