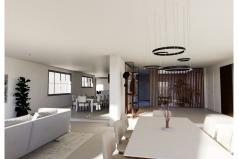

The house boasts a spacious open-plan living room that seamlessly merges with the kitchen, creating a cozy and familial atmosphere. The kitchen is equipped with high-end appliances and features a wine room with a glass door. Additionally, there is a TV room and another bedroom with an en-suite bathroom. A service bedroom with a private bathroom completes the main layout.

Note: Exterior photographs were taken in February 2024, while interior decoration images are digital representations.