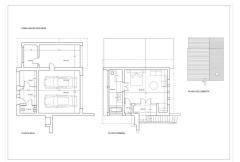

## Welcome to Villa Choli in Marbella East

Villa Choli is an elegant single-level residence located in the peaceful residential area of El Real Panorama in Marbella East. With recent construction, this villa offers a luxurious lifestyle in a tranquil and serene environment, close to the future Four Seasons hotel and residences. With a built area of 388 m2 on a plot of 2,483 m2, this property is a true gem that combines comfort, elegance, and privacy.

Bedrooms: 5 Bathrooms: 5 Built Area: 388 m2 Plot Size: 2,483 m2

### Property Description:

Upon entering Villa Choli, you'll find a sanctuary of peace surrounded by lush palm trees and banana

plants. The main house accommodates the master bedroom and another bedroom, both with direct access to the pool. The master bedroom features a spacious walk-in closet and a luxurious bathroom.

The house boasts a spacious open-plan living room that seamlessly merges with the kitchen, creating a cozy and familial atmosphere. The kitchen is equipped with high-end appliances and features a wine room with a glass door. Additionally, there is a TV room and another bedroom with an en-suite bathroom. A service bedroom with a private bathroom completes the main layout.