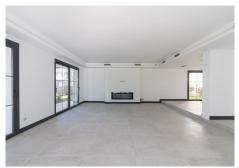

The house boasts a spacious open-plan living room that seamlessly merges with the kitchen, creating a cozy and familial atmosphere. The kitchen is equipped with high-end appliances and features a wine room with a glass door. Additionally, there is a TV room and another bedroom with an en-suite bathroom. A service bedroom with a private bathroom completes the main layout.