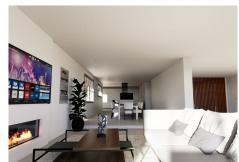

The house boasts a spacious open-plan living room that seamlessly merges with the kitchen, creating a cozy and familial atmosphere. The kitchen is equipped with high-end appliances and features a wine room with a glass door. Additionally, there is a TV room and another bedroom with an en-suite bathroom. A service bedroom with a private bathroom completes the main layout.

Note: Exterior photographs were taken in February 2024, while interior decoration images are digital representations.