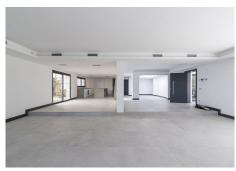

The house boasts a spacious open-plan living room that seamlessly merges with the kitchen, creating a cozy and familial atmosphere. The kitchen is equipped with high-end appliances and features a wine room with a glass door. Additionally, there is a TV room and another bedroom with an en-suite bathroom. A service bedroom with a private bathroom completes the main layout.