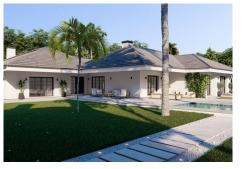

#### Outdoors:

The villa offers an exceptional outdoor area, with a paddle/tennis court and a spacious garden. Additionally, it features an outdoor kitchen, a toilet, and a changing room, perfect for enjoying the outdoor lifestyle. Next to the impressive 14-meter long and 2.5-meter deep pool, there is an elegant outdoor dining area, ideal for gatherings and entertainment.