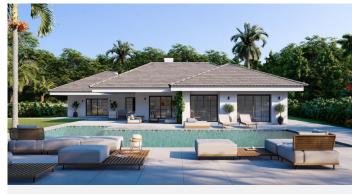

## Welcome to Villa Choli in Marbella East

Villa Choli is an elegant single-level residence located in the peaceful residential area of El Real Panorama in Marbella East. With recent construction, this villa offers a luxurious lifestyle in a tranquil and serene environment, close to the future Four Seasons hotel and residences. With a built area of 388 m2 on a plot of 2,483 m2, this property is a true gem that combines comfort, elegance, and privacy.

#### Outdoors:

The villa offers an exceptional outdoor area, with a paddle/tennis court and a spacious garden. Additionally, it features an outdoor kitchen, a toilet, and a changing room, perfect for enjoying the outdoor lifestyle. Next to the impressive 14-meter long and 2.5-meter deep pool, there is an elegant outdoor dining area, ideal for gatherings and entertainment.

#### Property Highlights:

NEWLY BUILT SINGLE-LEVEL VILLA PEACEFUL RESIDENTIAL AREA IN MARBELLA EAST APPROX. 3.8 KM FROM THE CENTER OF MARBELLA TENNIS COURT

14 M SWIMMING POOL

90X90 CM PORCELAIN TILE FLOORS. KERABEN BRAND