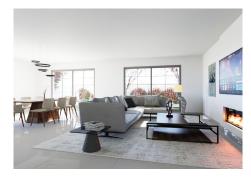

The house boasts a spacious open-plan living room that seamlessly merges with the kitchen, creating a cozy and familial atmosphere. The kitchen is equipped with high-end appliances and features a wine room with a glass door. Additionally, there is a TV room and another bedroom with an en-suite bathroom. A service bedroom with a private bathroom completes the main layout.

Note: Exterior photographs were taken in February 2024, while interior decoration images are digital representations.