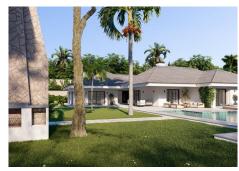

#### Outdoors:

The villa offers an exceptional outdoor area, with a paddle/tennis court and a spacious garden. Additionally, it features an outdoor kitchen, a toilet, and a changing room, perfect for enjoying the outdoor lifestyle. Next to the impressive 14-meter long and 2.5-meter deep pool, there is an elegant outdoor dining area, ideal for gatherings and entertainment.

Note: Exterior photographs were taken in February 2024, while interior decoration images are digital representations.