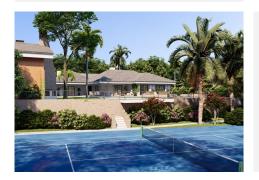

#### Outdoors:

The villa offers an exceptional outdoor area, with a paddle/tennis court and a spacious garden. Additionally, it features an outdoor kitchen, a toilet, and a changing room, perfect for enjoying the outdoor lifestyle. Next to the impressive 14-meter long and 2.5-meter deep pool, there is an elegant outdoor dining area, ideal for gatherings and entertainment.

#### Property Highlights:

NEWLY BUILT SINGLE-LEVEL VILLA PEACEFUL RESIDENTIAL AREA IN MARBELLA EAST APPROX. 3.8 KM FROM THE CENTER OF MARBELLA TENNIS COURT

14 M SWIMMING POOL

90X90 CM PORCELAIN TILE FLOORS. KERABEN BRAND