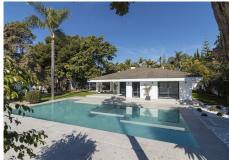

#### Outdoors:

The villa offers an exceptional outdoor area, with a paddle/tennis court and a spacious garden. Additionally, it features an outdoor kitchen, a toilet, and a changing room, perfect for enjoying the outdoor lifestyle. Next to the impressive 14-meter long and 2.5-meter deep pool, there is an elegant outdoor dining area, ideal for gatherings and entertainment.

#### Property Highlights:

NEWLY BUILT SINGLE-LEVEL VILLA PEACEFUL RESIDENTIAL AREA IN MARBELLA EAST APPROX. 3.8 KM FROM THE CENTER OF MARBELLA TENNIS COURT

14 M SWIMMING POOL

90X90 CM PORCELAIN TILE FLOORS. KERABEN BRAND