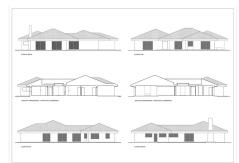

## Welcome to Villa Choli in Marbella East

Villa Choli is an elegant single-level residence located in the peaceful residential area of El Real Panorama in Marbella East. With recent construction, this villa offers a luxurious lifestyle in a tranquil and serene environment, close to the future Four Seasons hotel and residences. With a built area of 388 m2 on a plot of 2,483 m2, this property is a true gem that combines comfort, elegance, and privacy.

#### Property Highlights:

NEWLY BUILT SINGLE-LEVEL VILLA PEACEFUL RESIDENTIAL AREA IN MARBELLA EAST APPROX. 3.8 KM FROM THE CENTER OF MARBELLA TENNIS COURT

14 M SWIMMING POOL

90X90 CM PORCELAIN TILE FLOORS. KERABEN BRAND