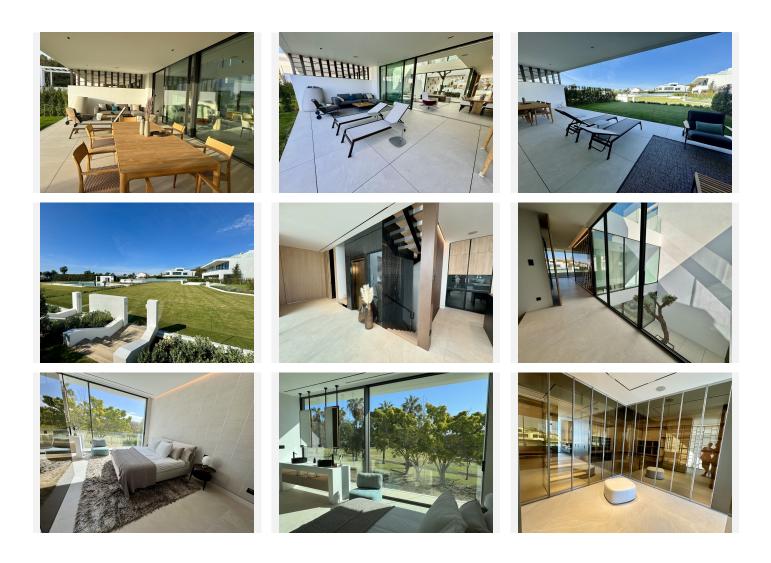

Villa was built in 2023.

The beautifully built Villa on 4 levels offers high quality, stylish and bright living room open to the large and elegant terrace with stunning panoramic views towards the sea.

All 3 bedroom suites include floor-to-ceiling windows, oak flooring, Porcelanosa marble and hardware throughout, showcasing an elegant and refined modern style.

A sleek minimalist kitchen has integrated Gaggenau appliances. All 4 levels are connected by a modern

elevator.

Terraces leading out to a private area of garden – as well as having access to the beautifully landscaped communal gardens and swimming pool.

Roof terrace with private swimming pool and outdoor cinema.

A customizable basement provides ample space for a home gym, an additional bedroom or room for any other use, such as an office.

Underground parking for 4 cars.

It is facing south-west, admires spectacular views of the Mediterranean Sea, Puerto Banus marina and has the legendary La Concha Mountain as a background.