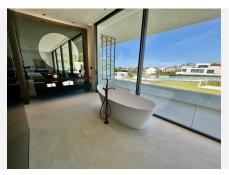

All 3 bedroom suites include floor-to-ceiling windows, oak flooring, Porcelanosa marble and hardware throughout, showcasing an elegant and refined modern style.

A sleek minimalist kitchen has integrated Gaggenau appliances. All 4 levels are connected by a modern