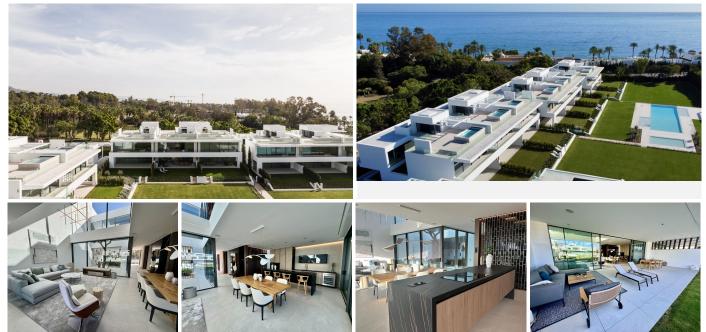

## DOM W ZABUDOWIE BLI?NIACZEJ 4 BEDROOMS 5 BATHROOMS IN THE GOLDEN MILE

The Golden Mile

REF# V4295473 4.775.000 €

| BEDS | BATHS | BUILT  | PLOT   | TERRACE |
|------|-------|--------|--------|---------|
| 4    | 5     | 450 m² | 314 m² | 265 m²  |

This magnificent Viila is located in a gated and secured residence of 12 Villas on the luxurious Marbella Golden Mile.

It is ideal for those who seek comfort and luxury of one of the most prestigious areas of the entire Mediterranean region.

Villa was built in 2023.

The beautifully built Villa on 4 levels offers high quality, stylish and bright living room open to the large and elegant terrace with stunning panoramic views towards the sea.

Surrounded with high-end properties of the Golden Mile, this perfectly executed contemporary property is just 250 meters away from the sandy beach and an array of amenities, well-known restaurants and bars, 5-star iconic hotels like Puente Romano, designer boutiques, shops and supermarkets.