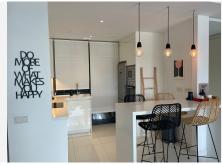

The spacious living room and kitchen are open and have direct access to the terrace. The kitchen is fully fitted with Bosch appliances and has a separate utility room.

There are two bedrooms, including a spacious parental suite with fitted wardrobes and an en-suite bathroom. The apartment is fully air-conditioned and the bathrooms have underfloor heating.