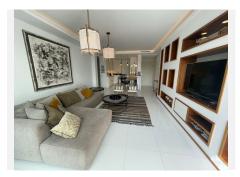

The spacious living room and kitchen are open and have direct access to the terrace. The kitchen is fully fitted with Bosch appliances and has a separate utility room.

There are two bedrooms, including a spacious parental suite with fitted wardrobes and an en-suite bathroom. The apartment is fully air-conditioned and the bathrooms have underfloor heating.