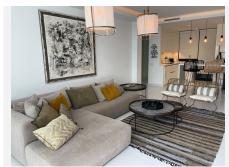

The spacious living room and kitchen are open and have direct access to the terrace. The kitchen is fully fitted with Bosch appliances and has a separate utility room.

There are two bedrooms, including a spacious parental suite with fitted wardrobes and an en-suite bathroom. The apartment is fully air-conditioned and the bathrooms have underfloor heating.