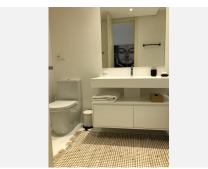

The spacious living room and kitchen are open and have direct access to the terrace. The kitchen is fully fitted with Bosch appliances and has a separate utility room.

There are two bedrooms, including a spacious parental suite with fitted wardrobes and an en-suite bathroom. The apartment is fully air-conditioned and the bathrooms have underfloor heating.