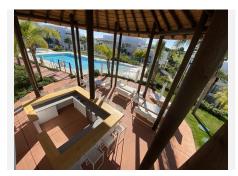

## POSSIBILITY TO PLACE PRIVATE MINI POOL ON ROOF TERRACE

Located front line on Atalaya Golf – this light and airy 2 bedroom penthouse with a huge roof terrace offers fantastic south facing views across the golf course and the lake towards the sea. Golf, lake and sea views from both levels.

The upper terrace is fully decorated, outdoor kitchen, pergola, lounge area.

Atalaya Hills is a new complex built in a modern style designed by renowned architects Villaroel - Torrico

with excellent facilities including an infinity swimming pool, fully equipped "technogym" gym, sauna and steam room.