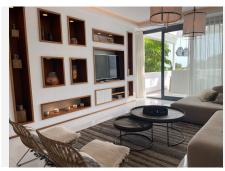

The spacious living room and kitchen are open and have direct access to the terrace. The kitchen is fully fitted with Bosch appliances and has a separate utility room.

There are two bedrooms, including a spacious parental suite with fitted wardrobes and an en-suite bathroom. The apartment is fully air-conditioned and the bathrooms have underfloor heating.