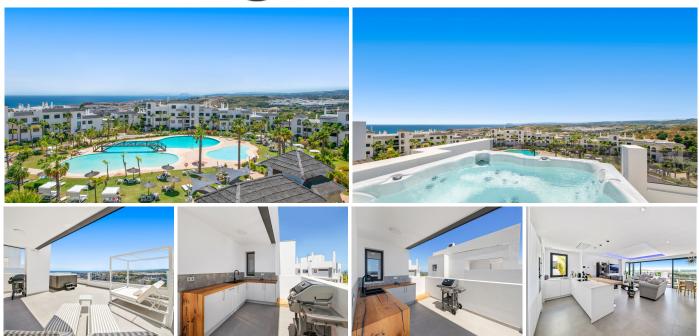

## PENTHOUSE 4 BEDROOMS 4 BATHROOMS IN ESTEPONA

Stepona

REF# V4306678 1.225.000 €

| BEDS | BATHS | BUILT  | TERRACE |
|------|-------|--------|---------|
| 4    | 4     | 207 m² | 105 m²  |

Elegant 4 bedroom duplex penthouse located within the sought after community of Mirador de Estepona Hills.

After purchasing the best unit within El Mirador the owner has made a number of improvement to the penthouse, from installing a Jacuzzi hot tub through to a bespoke outdoor kitchen, this truly makes it one of the best penthouses on the market today!

El Mirador is one of the most sought after developments in Estepona, with a tennis and padel facility, coffee shop, fully fitted Reebok hybrid gym, 2 outdoor pools (one of which is heated) and 2 restaurants. The apartment also comes with underground parking and a large storage room.