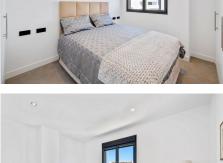

As you head up the stairs from the lounge you find a further three bedrooms with 2 bathrooms. To the front of the property are the second and third bedrooms which share a central bathroom. The master is located to the rear with private wardrobe area, large bathroom with views out over the terrace and then the master bed that steps directly onto the main terrace area with fully fitted custom outdoor kitchen with beech and black resin worktop, Jacuzzi brand hot tub and panoramic views across to Gibraltar and Africa.