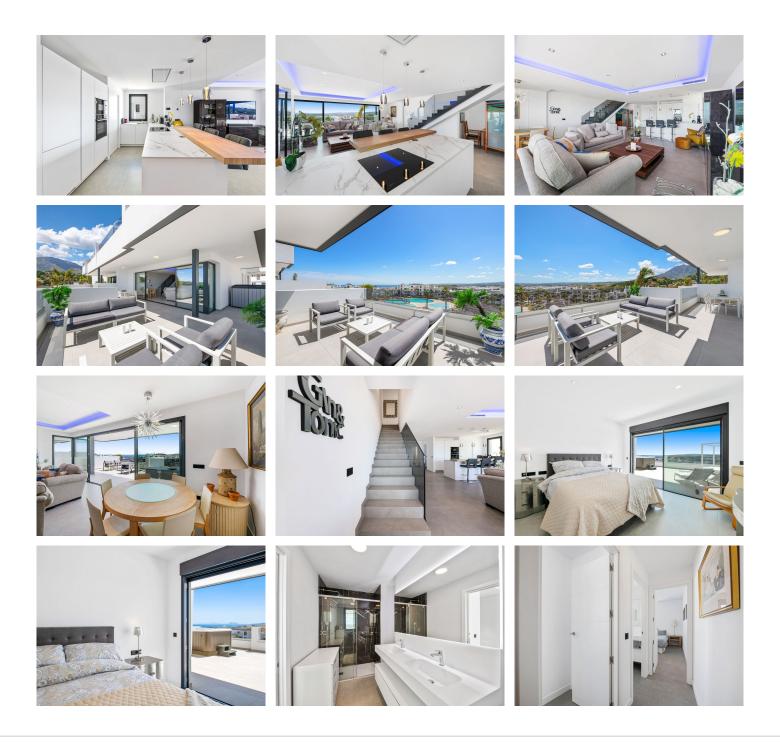

As you enter the property you are greeted with a large entrance hall with the fourth bedroom to the left and a separate bathroom. You are then greeted with the open plan lounge area with newly fitted kitchen and unity room to the rear. The living area has vast amounts of light that flood through from the sliding doors that lead out onto the lower covered terrace, large enough for a party.

As you head up the stairs from the lounge you find a further three bedrooms with 2 bathrooms. To the front of the property are the second and third bedrooms which share a central bathroom. The master is located to the rear with private wardrobe area, large bathroom with views out over the terrace and then the master bed that steps directly onto the main terrace area with fully fitted custom outdoor kitchen with beech and black resin worktop, Jacuzzi brand hot tub and panoramic views across to Gibraltar and Africa.