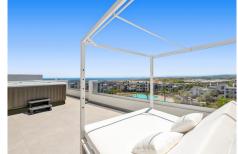

After purchasing the best unit within El Mirador the owner has made a number of improvement to the penthouse, from installing a Jacuzzi hot tub through to a bespoke outdoor kitchen, this truly makes it one of the best penthouses on the market today!

As you head up the stairs from the lounge you find a further three bedrooms with 2 bathrooms. To the front of the property are the second and third bedrooms which share a central bathroom. The master is located to the rear with private wardrobe area, large bathroom with views out over the terrace and then the master bed that steps directly onto the main terrace area with fully fitted custom outdoor kitchen with beech and black resin worktop, Jacuzzi brand hot tub and panoramic views across to Gibraltar and Africa.