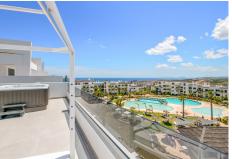

As you head up the stairs from the lounge you find a further three bedrooms with 2 bathrooms. To the front of the property are the second and third bedrooms which share a central bathroom. The master is located to the rear with private wardrobe area, large bathroom with views out over the terrace and then the master bed that steps directly onto the main terrace area with fully fitted custom outdoor kitchen with beech and black resin worktop, Jacuzzi brand hot tub and panoramic views across to Gibraltar and Africa.

El Mirador is one of the most sought after developments in Estepona, with a tennis and padel facility, coffee shop, fully fitted Reebok hybrid gym, 2 outdoor pools (one of which is heated) and 2 restaurants. The apartment also comes with underground parking and a large storage room.