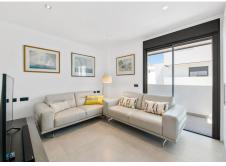

As you enter the property you are greeted with a large entrance hall with the fourth bedroom to the left and a separate bathroom. You are then greeted with the open plan lounge area with newly fitted kitchen and unity room to the rear. The living area has vast amounts of light that flood through from the sliding doors that lead out onto the lower covered terrace, large enough for a party.