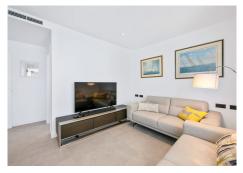

As you enter the property you are greeted with a large entrance hall with the fourth bedroom to the left and a separate bathroom. You are then greeted with the open plan lounge area with newly fitted kitchen and unity room to the rear. The living area has vast amounts of light that flood through from the sliding doors that lead out onto the lower covered terrace, large enough for a party.