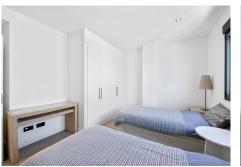

As you enter the property you are greeted with a large entrance hall with the fourth bedroom to the left and a separate bathroom. You are then greeted with the open plan lounge area with newly fitted kitchen and unity room to the rear. The living area has vast amounts of light that flood through from the sliding doors that lead out onto the lower covered terrace, large enough for a party.

As you head up the stairs from the lounge you find a further three bedrooms with 2 bathrooms. To the front of the property are the second and third bedrooms which share a central bathroom. The master is located to the rear with private wardrobe area, large bathroom with views out over the terrace and then the master bed that steps directly onto the main terrace area with fully fitted custom outdoor kitchen with beech and black resin worktop, Jacuzzi brand hot tub and panoramic views across to Gibraltar and Africa.