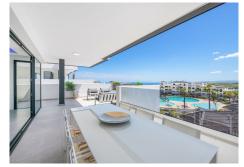

As you head up the stairs from the lounge you find a further three bedrooms with 2 bathrooms. To the front of the property are the second and third bedrooms which share a central bathroom. The master is located to the rear with private wardrobe area, large bathroom with views out over the terrace and then the master bed that steps directly onto the main terrace area with fully fitted custom outdoor kitchen with beech and black resin worktop, Jacuzzi brand hot tub and panoramic views across to Gibraltar and Africa.

El Mirador is one of the most sought after developments in Estepona, with a tennis and padel facility, coffee shop, fully fitted Reebok hybrid gym, 2 outdoor pools (one of which is heated) and 2 restaurants. The apartment also comes with underground parking and a large storage room.