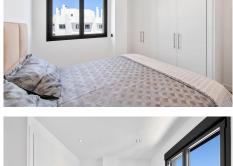

As you enter the property you are greeted with a large entrance hall with the fourth bedroom to the left and a separate bathroom. You are then greeted with the open plan lounge area with newly fitted kitchen and unity room to the rear. The living area has vast amounts of light that flood through from the sliding doors that lead out onto the lower covered terrace, large enough for a party.

As you head up the stairs from the lounge you find a further three bedrooms with 2 bathrooms. To the front of the property are the second and third bedrooms which share a central bathroom. The master is located to the rear with private wardrobe area, large bathroom with views out over the terrace and then the master bed that steps directly onto the main terrace area with fully fitted custom outdoor kitchen with beech and black resin worktop, Jacuzzi brand hot tub and panoramic views across to Gibraltar and Africa.