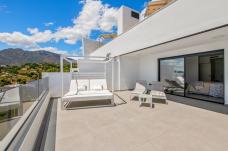

As you head up the stairs from the lounge you find a further three bedrooms with 2 bathrooms. To the front of the property are the second and third bedrooms which share a central bathroom. The master is located to the rear with private wardrobe area, large bathroom with views out over the terrace and then the master bed that steps directly onto the main terrace area with fully fitted custom outdoor kitchen with beech and black resin worktop, Jacuzzi brand hot tub and panoramic views across to Gibraltar and Africa.