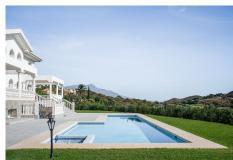

course, mountains, and green wooden hills.

The villa has a 4.500 m2 plot with a swimming pool and solar panels. There are covered terraces on the ground floor. You can

use them for a barbecue zone and a lounge area. The house is well proportioned in terms of layout.