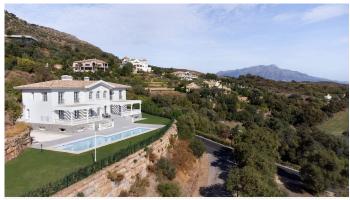

## DOM 6 BEDROOMS 7 BATHROOMS IN MARBELLA

Marbella

REF# V4327726 3.700.000 €

| BEDS | BATHS | BUILT  | PLOT                |
|------|-------|--------|---------------------|
| 6    | 7     | 860 m² | 4500 m <sup>2</sup> |

This villa is now ready to move in!

Built in a unique environment this villa is surrounded by green hills of the municipality of Benahavis, famous for its rural

beauty. Those who prefer to live in a quiet environment will fall in love with this admirable countryside. It is ideally located

privacy, modernity and comfort characterize this south-facing villa. The views from the property are

spectacular, overlooking

the Mediterranean and the picturesque surroundings. The house is only at 15 minutes away from Marbella and 10 minutes from

course, mountains, and green wooden hills.

The villa has a 4.500 m2 plot with a swimming pool and solar panels. There are covered terraces on the ground floor. You can

use them for a barbecue zone and a lounge area. The house is well proportioned in terms of layout.