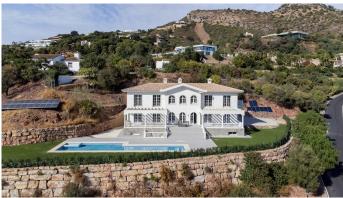

## DOM 6 BEDROOMS 7 BATHROOMS IN MARBELLA

Marbella

REF# V4327726 3.700.000 €

| BEDS | BATHS | BUILT  | PLOT                |
|------|-------|--------|---------------------|
| 6    | 7     | 860 m² | 4500 m <sup>2</sup> |

This villa is now ready to move in!

Built in a unique environment this villa is surrounded by green hills of the municipality of Benahavis, famous for its rural

beauty. Those who prefer to live in a quiet environment will fall in love with this admirable countryside. It is ideally located

privacy, modernity and comfort characterize this south-facing villa. The views from the property are

spectacular, overlooking

the Mediterranean and the picturesque surroundings. The house is only at 15 minutes away from Marbella and 10 minutes from

course, mountains, and green wooden hills.

The villa has a 4.500 m2 plot with a swimming pool and solar panels. There are covered terraces on the ground floor. You can

use them for a barbecue zone and a lounge area. The house is well proportioned in terms of layout.