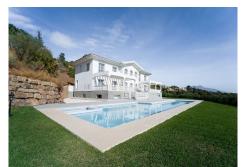

privacy, modernity and comfort characterize this south-facing villa. The views from the property are

spectacular, overlooking

the Mediterranean and the picturesque surroundings. The house is only at 15 minutes away from Marbella and 10 minutes from

course, mountains, and green wooden hills.

The villa has a 4.500 m2 plot with a swimming pool and solar panels. There are covered terraces on the ground floor. You can

use them for a barbecue zone and a lounge area. The house is well proportioned in terms of layout.