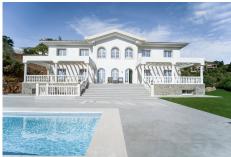

privacy, modernity and comfort characterize this south-facing villa. The views from the property are

spectacular, overlooking

the Mediterranean and the picturesque surroundings. The house is only at 15 minutes away from Marbella and 10 minutes from

course, mountains, and green wooden hills.

The villa has a 4.500 m2 plot with a swimming pool and solar panels. There are covered terraces on the ground floor. You can

use them for a barbecue zone and a lounge area. The house is well proportioned in terms of layout.