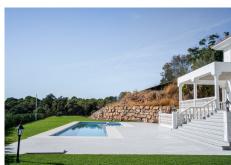

course, mountains, and green wooden hills.

The villa has a 4.500 m2 plot with a swimming pool and solar panels. There are covered terraces on the ground floor. You can

use them for a barbecue zone and a lounge area. The house is well proportioned in terms of layout.