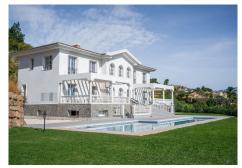

course, mountains, and green wooden hills.

The villa has a 4.500 m2 plot with a swimming pool and solar panels. There are covered terraces on the ground floor. You can

use them for a barbecue zone and a lounge area. The house is well proportioned in terms of layout.