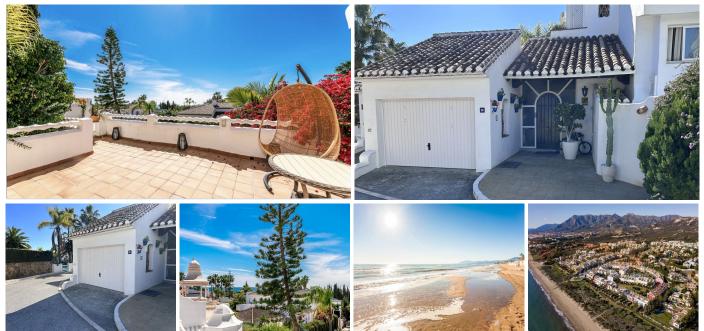

## TOWNHOUSE 3 BEDROOMS 4 BATHROOMS IN MARBELLA

Marbella

REF# V4335232 **855.000 €** 

| BEDS | BATHS | BUILT  | PLOT  | TERRACE |
|------|-------|--------|-------|---------|
| 3    | 4     | 238 m² | 22 m² | 73 m²   |

Beautiful townhouse / semi-detached house, at the beach, around 350m, to the beach in Bahia de Marbella, with the best beaches in Costa del Sol!

This townhouse stands out for its spaciousness and its location in the luxurious safe residential area of Bahia de Marbella, in a gated community with a pool, just a few minutes' walk from the best golden sand beaches of Marbella. The house faces south, has a private garden and enjoys some sea views from the terrace on the upper floor. On the garden floor there is a spacious living/dining room with large windows overlooking the garden, a modern and fully fitted kitchen and a bedroom with an en-suite bathroom. On the upper floor, there are two additional bedrooms with en-suite bathrooms, both with access to a large sunny terrace with beautiful views of the gardens and the sea. The property is equipped with gas central heating, hot and cold air conditioning, and has a garage for one car. It is a very cosy property with privacy and tranquillity, ideal for holidays or year round living.

The elegant beach side community of Bahia de Marbella is situated in the eastern part of Marbella, just few minutes drive from Marbella's centre and 30 minutes drive away from the International airport of Malaga. Bahia de Marbella consists mainly of elegant villas all within a walking distance to the wonderful sandy beaches. Bahia de Marbella has 24 hours security and is very popular due to the proximity to Marbella's centre and the elegant flair.

- 24h security
- Beach property
- Bahia de Marbella
- Private garden
- Community pool
- Very spacious
- Partially renovated
- Near Hospital, supermarkets
- Only 5min to Marbella
- Only 30min to the airport
- Luxurious Location